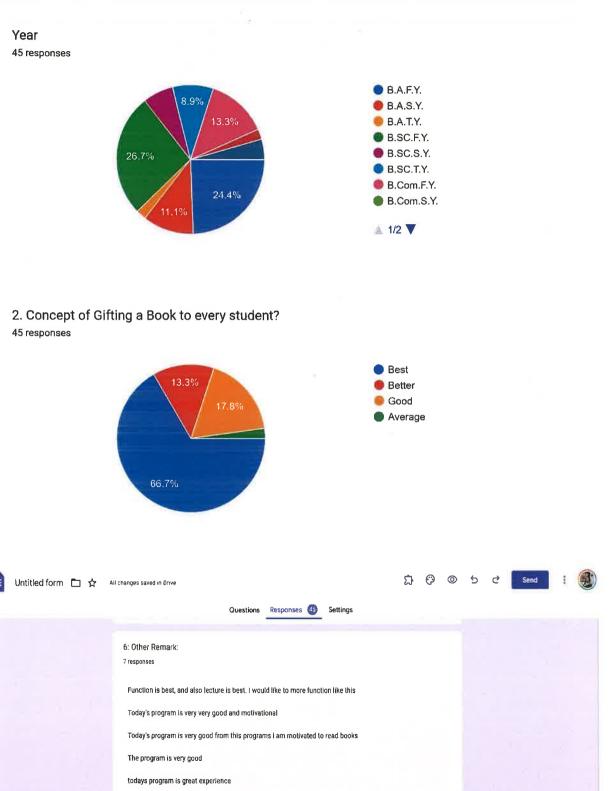

- 45 Participants are responded to feedback.
- 55.6% are respond as book exhibition is Best, and 35.6% are responded as a Good, 8.9% mention that it is better.
- 66.7% responses rate as Best to Concept of Gifting a Book to every Student who attended the workshop and 17.8% responses as good rating to it. And 13.3% mention it as better concept.
- Rating to Content of Guest Lecturer 68.9% rated as Best,
   15.6% rated as Better and 11.1% mentioned it as good content.
- 55.6% participants fill best impact of program on them while 28.9% Thinks it was good impact.
- 68.9% participants like and impressed by program and says it as Best. And 24.4% rat it as good.