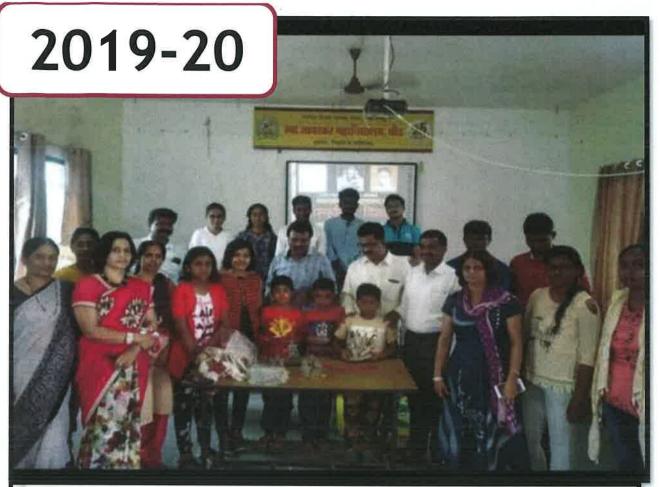

Dr.Doke A.T. Head Department of Geography Swa.Sawarkar Mahavidyalaya, Beed.

Students of college- participation in workshop-Eco-Friendly Ganesh Murti Making 1/09/2019

Inaugural Function of workshop-Eco-Friendly Ganesh Murti Making -Chief Guest-Prof. Anand Wagh, LLLED Dept., Dr. B.A.M. university, Aurangabad-1/09/2019

Dr.Doke A.I.

Head Department of Geography Swa.Sawarkar Mahavidyalaya, Beed.

Students of college- participation in workshop-Eco-Friendly Ganesh Murti Making 1/09/2019

Dr.Doke A.T. Head Department of Geography Swa. Sawarkar Mahavidyalaya, Boed.

Students of school & college- participation in workshop-Eco-Friendly Ganesh Murti Making 1/09/2019

Dr.Doke A.T.

Head Department of Geography
Swa.Sawarkar Mahavidyalaya, Beed.

# पार्श्वभूमी

Monday 2019/09/02

स्वा, सावरकर महाविधालयात सांस्कृतिक विभागाच्यावतीने पर्यावरणपुरस्य गणेश मुनी प्रशिक्षण कार्यक्रमात हीं, वाबासातेब आवेडकर मराज्यात विद्यापीताच्या आवीवन क्रिकेण व विस्तारसेव। विभागाचे उपसंचालक डांड्यानट बाघ गांचा सत्कृत करताना महाविधालयाचे उपप्राचार्व हीं, लक्ष्मकात बातेगळ्याचेक उपप्राचार्य हो गांक्य हो, हीं, जोगेंद्र गायकवाड, हीं, रुपाली कुलकाणी आहे