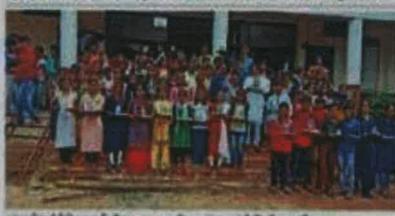

Inaugural Function of workshop-Eco-Friendly Ganesh
Murti Making 29/08/2022

Dr.DOKE A. I. Head Department of Geography Swa.Sawarkar Mahavidyalaya, Beed.

Students, Teachers, Non teaching Staff participation in workshop-Eco-Friendly Ganesh Murti Making 29/08/2022

Students of college participation in workshop-Eco-Friendly Ganesh Murti Making 29/08/2022

Dr.Doke A.T.
Head Department of Geography
Swa.Sawarkar Mahavidyalaya, Beed.

Students, Teachers, Non teaching Staff made 35 Eco-Friendly Ganesh Idols 29/08/2022

Dr.Doke A.T.

Head Department of Geography Swa.Sawarkar Mahavidyalaya, Beed

Students from various schools of Beed city Participated in workshop-Eco-Friendly Ganesh Murti Making 29/08/2022

Dr.Doke A.T.

Head Department of Geography Swa Sawarkar Mahavidyalaya, Beed