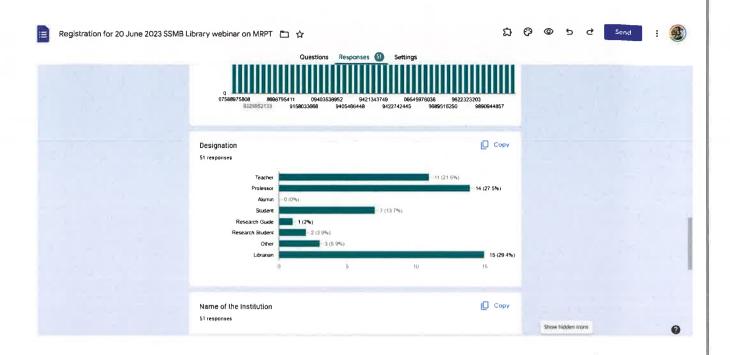

#### **Registration Link Response Screenshot**

Registration for 20 June 2023 SSMB Library webinar on MRPT (Responses)

|                                                                        |                       |                            | Swa. Sawarkar Mahavidyal         |        |                  |                               | *:                                                                           |                                       |  |
|------------------------------------------------------------------------|-----------------------|----------------------------|----------------------------------|--------|------------------|-------------------------------|------------------------------------------------------------------------------|---------------------------------------|--|
| Registration for 20 June 2023 SSMB Library webinar on MRPT (Responses) |                       |                            |                                  |        |                  |                               |                                                                              |                                       |  |
| Sr. No.                                                                | Timesťamp             | Email Address              | Full Name                        | Sex    | Mobile<br>Number | Designation                   | Name of the Institution                                                      | Department/<br>Faculty                |  |
| 1                                                                      | 6/19/2023<br>15:24:37 | anilkulkarni7080@gmail.com | Sanika Anilrao Kulkarni          | Female | 7666421260       | Student                       | Swa. Sawarkar Mahavidyalay,<br>Beed                                          | Science                               |  |
| 2                                                                      | 6/19/2023<br>15:30:56 | anilkulkarni7080@gmail.com | Sanika Kulkarni                  | Female | 7666421260       | Student                       | SSMB                                                                         |                                       |  |
| 3                                                                      | 6/19/2023<br>15:34:10 | dranujapatki23@gmail.com   | Anuja                            | Female | 9405454218       | Librarian                     | Ssmb                                                                         | Library                               |  |
| 4                                                                      | 6/19/2023<br>18:12:50 | jadhavpb06@yahoo.co.in     | Prakash Babanrao Jadhav          | Male   | 9822323203       | Librarian                     | Yashwantrao Chavan Law<br>College, Pune                                      | Library                               |  |
| 5                                                                      | 6/19/2023<br>18:22:47 | csitsaroj@gmail.com        | Saroja Suryakant Patil           | Female | 9923466825       | Research<br>Student           | Dr. Babasaheb Aamedkar<br>Marathawada University<br>Shatrapati Sanbhajinagar | Library Science                       |  |
| 6                                                                      | 6/19/2023<br>19:02:05 | aartipatki06@gmail.com     | Aarati Suresh Kulkarni           | Female | 9404569500       | Teacher                       | Swa. Sawarker High school,<br>Beed                                           |                                       |  |
|                                                                        | 6/19/2023<br>19:19:11 | appsswami400@gmail.com     | Swami Aparna Shantiling          | Female | 9356095049       | Student                       | Swa. Sawarkar sinor college<br>Beed.                                         | Ва                                    |  |
|                                                                        | 6/19/2023<br>19:38:16 | mayurdhage14@gmail.com     | Mayur Pandharinath Dhage         | Male   | 9765198538       | Research<br>Student           | Dr.Babasaheb Ambedkar<br>Marathwada University<br>Aurangabad                 | Library and<br>Information<br>Science |  |
| 9                                                                      | 19:58:26              | gajbesumedh420@gmail.com   | Gajbe Sumedh Shamrao             | Male   | 9970169420       | Librarian                     | S. S. Dhamdhere Art's and<br>Commerce college, Talegaon<br>Dhamdhere         | Library                               |  |
|                                                                        | 6/19/2023<br>20:11:53 | prafulladhavane@gmail.com  | Prafulla Dhavane                 | Male   | 8275318377       | Librarian                     | C. D. Jain College of<br>Commerce, Srirampur                                 | Library                               |  |
| 11                                                                     | 20:14:49              | Spsarthak2008@gmail.com    | Dr Sunil H Patil                 | Male   | 8888971272       | Teacher                       | Shri Siddheshwar<br>Mahavidyalaya,Majalgaon                                  | Publi-<br>Admonistration              |  |
|                                                                        | 5/19/2023<br>20:25:51 | charu88kulkarni@gmail.com  | Bahegavankar Shobha<br>Govindrao | Female | 9404016772       | Librarian                     | V.N.PATIL LAW COLLEGE<br>AURANGABAD                                          | Library                               |  |
| 13                                                                     | :0:33:32              | dhanswatghatkar@gmail.com  | Dr. Ghatkar Dagdu Tukaram        | Male   | 9890904129       | Teacher,<br>Research<br>Guide | Sambhajirao Kendre<br>Mahavidyalaya Jalkot Dist Latur                        | Library and<br>Information<br>Science |  |
| 14 2                                                                   | .0.33:49              | sunilkumbhar101@gmail.com  | Prof.Kumbhar Sunil Digambar      | Male   | 9607386550       | Librarian                     | Sanjivani College of<br>Engineering, Kopargaon                               | Library                               |  |
| 15 2                                                                   | 0:59:37               | omsalve31@gmail.com        | Balasaheb Manohar Salve          | Male   | 9420025149       | Teacher                       | स्वा. Savarkar Jr. College Beed                                              | Arts                                  |  |
|                                                                        | /19/2023<br>1:58:55   | lbdhaygide570@gmail.com    | Dhaygude Dasharath Bhauso        | Male   | 9421863539       | Librarian                     | Shikshanshastra Mahavidyalay<br>Saswati U (0)0                               | Library Scince                        |  |

Librarian Swa.Sawarkar Mahavidyalaya Beed

| 17   | 6/19/2023<br>21:59:18 | dbdhaygude570@gmail.com     | Dhaygude Dasharath Bhauso          | Male   | 9421863539 | Librarian | Shikshanshastra Mahavidyalay<br>Saswad                    | Library Science          |
|------|-----------------------|-----------------------------|------------------------------------|--------|------------|-----------|-----------------------------------------------------------|--------------------------|
| 18   | 6/19/2023<br>22:00:16 | Chaya.kodarkar@gmail.com    | Dr.chaya shivruprao kodarkar       | Female | 9421440975 | * Teacher | Shri siddheshwar<br>Mahavidyalaya Majalgaon               | Physics                  |
| 19   | 6/19/2023<br>22:10:24 | krishnabartakke23@gmail.com | Dr. Bartakke Krishna<br>Vasudevrao | Male   | 9890116704 | Professor | Swa. Sawarkar Mahavidyalaya,<br>Beed                      | Microbiology/<br>Science |
| 20 ° | 6/19/2023<br>22:35:30 | waghlib81@gmail.com         | GANGADHAR SURESH WAGH              | Male   | 8275014326 | Librarian | DEOGIRI INSTITUTE OF ENGINEERING AND MANAGEMENT STUDIES   | Library                  |
| 21   | 6/19/2023<br>22:40:21 | aniket558kalasare@gmail.com | Kalasare Ambadas Shankar           | Male   | 9923043601 | Teacher   | Kspm College of Library and information science Osmanabad | Library Science          |
| 22   | 6/20/2023<br>6:46:32  | librariantv@gmail.com       | Mundhe Tulshiram Vinayak           | Male   | 8698795411 | Librarian | Kholeshwar Mahavidyalaya<br>Ambajogai                     | Library &I.Sc            |
| 23   | 6/20/2023<br>7:57:44  | rajkumarkl119@gmail.com     | Rajkumar Eknathrao Kale            | Male   | 9405466448 | Other     | Swa.Sawarkar Mahavidyalaya<br>Beed                        | Laboratory               |
| 24   | 6/20/2023<br>9:14:32  | Cbhargavram@gmail.com       | Choudhari Bhargavram<br>Yogeshwar  | Male   | 9423471157 | Professor | Swa. Sawarkar Mahavidyalaya<br>Beed                       | Computer science         |
| 25   | 6/20/2023             | hodlibrarian@gmail.com      | Prof. More R. K.                   | Male   | 9689516250 | Librarian | Alard College Of Engineering & Management                 | Library                  |
| 26   | 6/20/2023             | kvssnrao55@gmail.com        | Narayana Rao                       | Male   | 9323085913 | Professor | Nitie                                                     | Industrial engineering   |
| 27   | 6/20/2023<br>12:11:37 | sangeetasasane21@gmail.com  | Dr Sasane Sangeeta Supdaji         | Female | 8329952133 | Professor | Swa Sawarkar Mahavidyalaya<br>Beed                        | English                  |
| 28   | 6/20/2023<br>12:15:44 | gosavimi68@gmail.com        | Dr. Gosavi Medha Indrakantrao      | Female | 8459764902 | Professor | Swa. Sawarkar college Beed                                | Marathi                  |
| 29   | 6/20/2023<br>14:58:11 | drtspadekar@gmail.com       | Dr Trupti Savleram Padekar         | Female | 9403538952 | Professor | Kholeshwar Mahavidyalaya<br>Ambajogai                     | Commerce                 |
| 30   | 6/20/2023<br>14:58:54 | vaibhavigarud22@gmail.com   | Garud Vaibhavi Umakant             | Female | 9322421422 | Student   | Swa. Sawarkar Mahavidhyaly,<br>Beed                       | B.sc sy                  |
| 31   | 13,04.10              | phadbibhishan@gmail.com     | Bibhishan Rokdiba Phad             | Male   | 9422742445 | Teacher   | Kholeshwar Mahavidyalaya<br>Ambajogai                     | English                  |
| 32   | 15:07:50              | smbanaode21@gmail.com       | Bansode suresh marutirao           | Male   | 9637538772 | Librarian | Shri.siddheshwar<br>mahavidyalya majalgaon                | Library                  |
| 33 1 | 12:11:21              | kalesrssm@gmail.com         | Kale Sanjay Ramchandra             | Male   | 9420194217 | Professor | Swa.Sawarkar College,Beed                                 | Computer Sciece          |
| 34 1 | 12:16:59              | skande 80@gmail.com         | Dr. Sheetal Avinash Kande          | Female | 9511235841 | Professor | Saw. Sawarkar mahavidyalya,<br>beed                       | English                  |
| 35 1 | 15:21:24              | wakalema@gmaial.com         | Dr.Manitkumar Amrutrao<br>Wakale   | Male   | 9890634350 | Professor | Kholeshwar Mahavidyalaya<br>,Ambajogai.Dist Beed          | Hindi                    |
|      | 5/20/2023<br>.5:39:10 | krishnaramdasi111@gmail.com | Krishna Ramdasi                    | Male   | 9545978038 | Professor | Swa.sawarkar mahavidya ayan<br>beed                       | Samskrit                 |