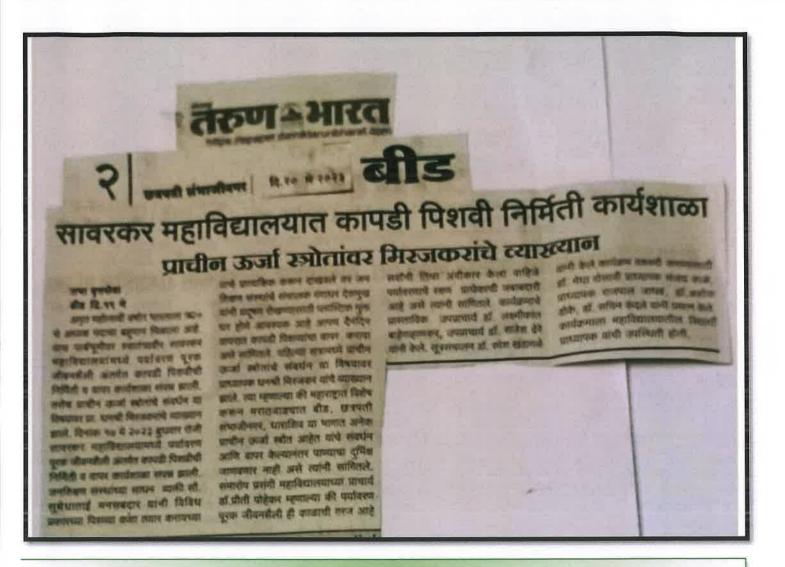

## सावरकर महाविद्यालयात विद्यार्थ्यांनी तयार केल्या पर्यावरणपूरक गणेशमूर्ती

बीह । प्रतिनिधी

येणील स्वातंत्र्यवीर सादरकर
महाविद्यालयामध्ये मृगोल विभाग
आणि सारकृतिक विभाग वाच्या
संयुक्त विद्यामने विद्यार्थी आणि
कर्मकाने दांच्यालाठी पर्याकरण पूरक
गणेश मूर्ती बनवणे या कार्यशालेचे
शहरपातकीयर आयोजन करण्यात
आले होते यात शहरातील विदिध शालांतील विद्यार्थी, तसेष सायरकर
महाविद्यालग्राष्ट्री विद्यार्थी
कर्मबान्यांनी उत्स्प्तू ते सहभाग
नोंद्रवला

स्या सायस्कर महाविद्यालयात दिनांक २९ ऑगस्ट २०२२ रोजी पर्यायस्य पूरक गणेश पूर्ती प्रक्रिक्य शिवराचे आयोजन करण्यात आसे होते. कार्यक्रमाच्या सुरुवातीला पूरोल विभाग प्रमुख अशोक होके यांनी प्रारताविक केले व कार्यशाळा आयोजित करण्या मागवी भूमिका विशद केली. प्रशिक्षक हो जोगेंद्र गायक्याड यांनी पर्यावरण पूरक गणपती वासे तथार करायचे था संदर्भात विद्याल्यांना माहिती दिली. महाविद्यालयाचे प्राचार्य देविदास नागरगोजी यांनी अध्यक्षीय समारोपात सांगितले की गेल्या बीस वर्षापासून पर्यावरण पूरक गवेश मूर्ती तथार करण्यांचे प्रशिक्षण महाविद्यालयात होत आहे. जागतिक यांनी केले. कार्यक्रमाला उपप्राचीय डॉ. लक्ष्मीकांत बाहेगदहाणकर, उपप्राचार्य डॉ. राजेश ढेरे यांची उपस्थिती होती. वा प्रशिवण

पातकीवर पर्यावरण संवर्धन हा
विषय चितेषा झालेला आहे
पर्यावरणाचे संरक्षण करण्याची
जवाबदारी ही आपल्या सर्वावर आहे
रयाच पार्च मूर्मीवर कार्यशाळा
आयोजित करण्यात आलेली आहे
किराच्यांनी आपल स्वतः आणि
आपल्या आजूबाजूट्या सर्वांना
पर्यावरण पूरक गणेश उत्सव
साजरा करण्यासाठी प्रयत्न
प्रश्चेत कार्यक्रमांचे आपार
सांस्कृतिक विभागाच्या प्रमुख
ऑ स्वाली कुलकर्णी यांनी मानले
सुत्रसंचालन प्रश्म गटहाणे

बहरात बैंड कहरातील बंपावती विद्यालय, राजस्थानी विद्यालय, पोदार इंग्लिश स्कूल, संसकार विद्यालय, टर्विकलींग स्टार स्कूल, ससंब महाविद्यालय परिसरातील विद्यार्थी नागरिक यांनी सहमान मोदवला

कार्यशाळेच्या यशस्यीतेसाठी सांस्कृतिक विभागातील सदस्य प्रा. अनंश देशपाठे तर प्रा. दोषा देशपाठे में इम आणि प्रा. राम गव्हाणे सर यांनी कार्यशाळेच्या यशस्यीतेसाठी विशेष मेहनत चेतली