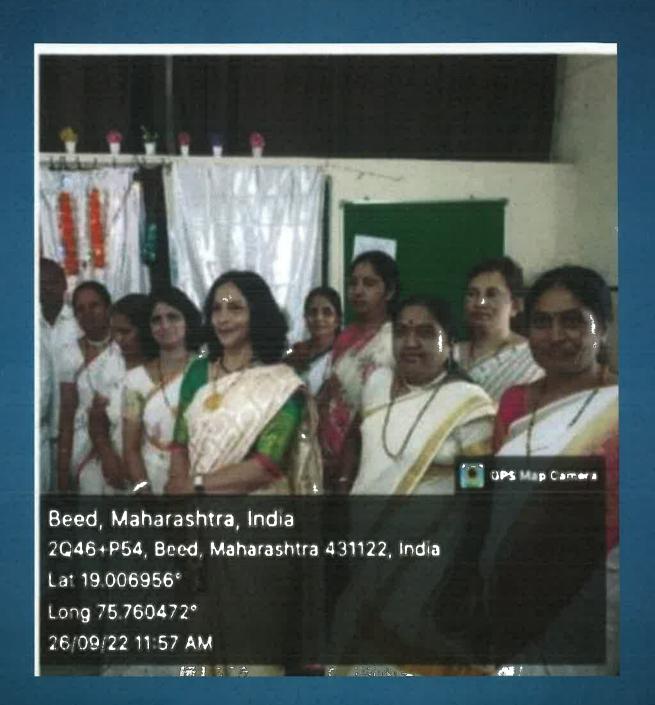

Inaugural Function of workshop-Eco-Friendly Ganesh
Murti Making 29/08/2022

Dr.DOKE A. I. Head Department of Geography Swa.Sawarkar Mahavidyalaya, Beed.

Students, Teachers, Non teaching Staff participation in workshop-Eco-Friendly Ganesh Murti Making 29/08/2022