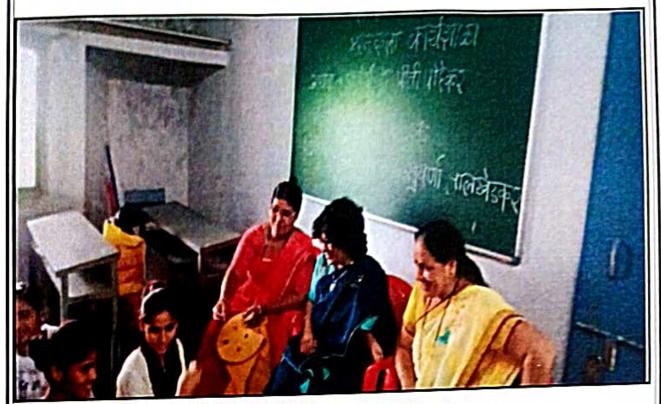

### **BRIEF SUMMARY OF THE EVENT**

- The Department of Geography conduct various innovative co-curricular and extra-curricular activities in every academic year with the aim of all-round development and awareness among students in socio-economical and environmental different issues. An important activity under this initiative is the training workshop on ecofriendly Ganesh Idols, with the aim of creativity and environment awareness among the school and college students. This eco-friendly Ganesh Idols Making Workshop were organised regularly in the college through the geography department.
- Ganeshotsav is an important festival in Indian culture, especially in Maharashtra State. The traditional Ganesh Idols are mostly used in this festival. But this traditional Ganesh Idols are made up of using Plaster of Parish soil and chemical dyes which cause some degree of environmental pollution, especially water pollution. In the background of the said Ganeshotsav festival geography department organised the eco-friendly Ganesh Idols making workshop for school and college students to inculcate the culture of creation skills and environment conservation among the students.
- In this workshop, under the guidance of Dr. Jogendra Gaikwad, Assistant Professor of Geography Department, training was given to make eco-friendly Ganesh Idols from clay soil, shadu soil, eroded small stone (pebbes), which are get from river as well as some time eco-friendly Ganesh Idols are made from the drawing paper. Through this workshop, Ganesh Idol making demonstrated onthe basis of which all participating students make eco-friendly Ganesh Idols and install the same Ganesh Idols in their home during Ganeshotsav. The Department of Geography is constantly trying to create awareness in the society through the students by organize the eco-friendly Ganesh Idols making workshop.
- The eco-friendly Ganesh Idol making workshop was conducted every year as follow,

| ing-<br>aff |
|-------------|
| 5 1 1       |
|             |
| -001 ·      |
| cipal       |
|             |

Head Department of Geography
Swa.Sawarkar Mahavidyalaya, Beed.

Dr.Doke A.T.
Head Department of Geography
Swa.Sawarkar Mahavidyalaya Reed

Inaugural Function of workshop-Eco-Friendly Ganesh
Murti Making 29/08/2022

Dr.DOKE A. I. Head Department of Geography Swa.Sawarkar Mahavidyalaya, Beed.

Students, Teachers, Non teaching Staff participation in workshop-Eco-Friendly Ganesh Murti Making 29/08/2022