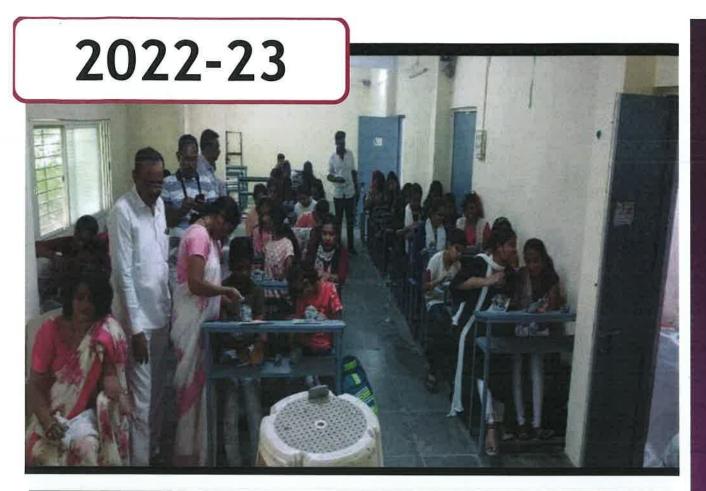

### **BRIEF SUMMARY OF THE EVENT**

- The Department of Geography conduct various innovative co-curricular and extra-curricular activities in every academic year with the aim of all-round development and awareness among students in socio-economical and environmental different issues. An important activity under this initiative is the training workshop on ecofriendly Ganesh Idols, with the aim of creativity and environment awareness among the school and college students. This eco-friendly Ganesh Idols Making Workshop were organised regularly in the college through the geography department.
- Ganeshotsav is an important festival in Indian culture, especially in Maharashtra State. The traditional Ganesh Idols are mostly used in this festival. But this traditional Ganesh Idols are made up of using Plaster of Parish soil and chemical dyes which cause some degree of environmental pollution, especially water pollution. In the background of the said Ganeshotsav festival geography department organised the eco-friendly Ganesh Idols making workshop for school and college students to inculcate the culture of creation skills and environment conservation among the students.
- In this workshop, under the guidance of Dr. Jogendra Gaikwad, Assistant Professor of Geography Department, training was given to make eco-friendly Ganesh Idols from clay soil, shadu soil, eroded small stone (pebbes), which are get from river as well as some time eco-friendly Ganesh Idols are made from the drawing paper. Through this workshop, Ganesh Idol making demonstrated onthe basis of which all participating students make eco-friendly Ganesh Idols and install the same Ganesh Idols in their home during Ganeshotsav. The Department of Geography is constantly trying to create awareness in the society through the students by organize the eco-friendly Ganesh Idols making workshop.
- The eco-friendly Ganesh Idol making workshop was conducted every year as follow,

Inaugural Function of workshop-Eco-Friendly Ganesh
Murti Making 29/08/2022

Dr.DOKE A. I. Head Department of Geography Swa.Sawarkar Mahavidyalaya, Beed.

Students, Teachers, Non teaching Staff participation in workshop-Eco-Friendly Ganesh Murti Making 29/08/2022

Students of college participation in workshop-Eco-Friendly Ganesh Murti Making 29/08/2022

Dr.Doke A.T.
Head Department of Geography
Swa.Sawarkar Mahavidyalaya, Beed.

Students, Teachers, Non teaching Staff made 35 Eco-Friendly Ganesh Idols 29/08/2022

Dr.Doke A.T.

Head Department of Geography Swa.Sawarkar Mahavidyalaya, Beed

Students from various schools of Beed city Participated in workshop-Eco-Friendly Ganesh Murti Making 29/08/2022

Dr.Doke A.T.

Head Department of Geography Swa Sawarkar Mahavidyalaya, Beed