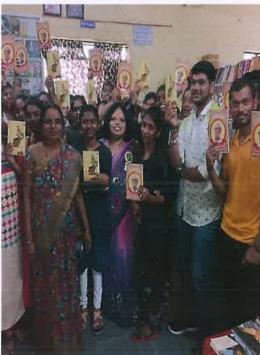

Media Coverage of the Workshop -Eco-Friendly Ganesh Murti Making 29/08/2022

Dr. Doke A.T.
Head Department of Geography
Swa. Sawarkar Mahavidyalaya, Bood

Media Coverage of the Workshop -Eco-Friendly Ganesh Murti Making 29/08/2022

Dr.Doke A.T.

Head Department of Geography Swa.Sawarkar Mahavidyalaya, Beed

🌣 देनिक रणझंजार

सावरकर महाविद्यालयात विद्यार्थ्य

तयार केल्या पर्यावरणपूरक गणेशम्

Media Coverage of the Workshop -Eco-Friendly Ganesh Murti Making 29/08/2022

Dr.Doke A.T. Head Department of Geography Swa.Sawarkar Mahavidyalaya, Bood.

Media Coverage of the Workshop -Eco-Friendly Ganesh Murti Making 29/08/2022

Dr.Doke A.T.

Head Department of Geography
See Sawarkar Mahavidyalaya, Beed.

Dr.Doke A.T.

Head Department of Geograph

Swa.Sawarkar Mahavidyalaya, Beed.