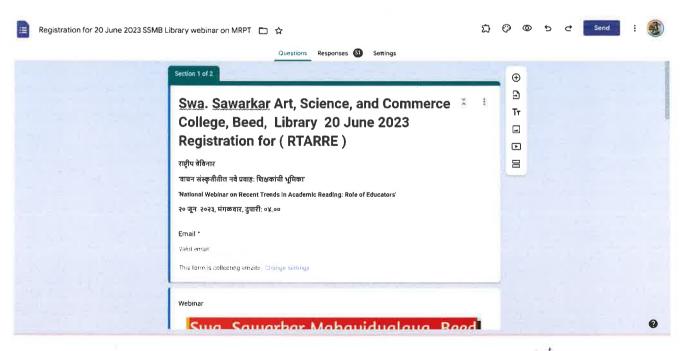

#### **Registration Link Response Screenshot**

Registration for 20 June 2023 SSMB Library webinar on MRPT (Responses)

|                                                                        |                       |                            | Swa. Sawarkar Mahavidyal         |        |                  |                               | *:                                                                           |                                       |  |
|------------------------------------------------------------------------|-----------------------|----------------------------|----------------------------------|--------|------------------|-------------------------------|------------------------------------------------------------------------------|---------------------------------------|--|
| Registration for 20 June 2023 SSMB Library webinar on MRPT (Responses) |                       |                            |                                  |        |                  |                               |                                                                              |                                       |  |
| Sr. No.                                                                | Timesťamp             | Email Address              | Full Name                        | Sex    | Mobile<br>Number | Designation                   | Name of the Institution                                                      | Department/<br>Faculty                |  |
| 1                                                                      | 6/19/2023<br>15:24:37 | anilkulkarni7080@gmail.com | Sanika Anilrao Kulkarni          | Female | 7666421260       | Student                       | Swa. Sawarkar Mahavidyalay,<br>Beed                                          | Science                               |  |
| 2                                                                      | 6/19/2023<br>15:30:56 | anilkulkarni7080@gmail.com | Sanika Kulkarni                  | Female | 7666421260       | Student                       | SSMB                                                                         |                                       |  |
| 3                                                                      | 6/19/2023<br>15:34:10 | dranujapatki23@gmail.com   | Anuja                            | Female | 9405454218       | Librarian                     | Ssmb                                                                         | Library                               |  |
| 4                                                                      | 6/19/2023<br>18:12:50 | jadhavpb06@yahoo.co.in     | Prakash Babanrao Jadhav          | Male   | 9822323203       | Librarian                     | Yashwantrao Chavan Law<br>College, Pune                                      | Library                               |  |
| 5                                                                      | 6/19/2023<br>18:22:47 | csitsaroj@gmail.com        | Saroja Suryakant Patil           | Female | 9923466825       | Research<br>Student           | Dr. Babasaheb Aamedkar<br>Marathawada University<br>Shatrapati Sanbhajinagar | Library Science                       |  |
| 6                                                                      | 6/19/2023<br>19:02:05 | aartipatki06@gmail.com     | Aarati Suresh Kulkarni           | Female | 9404569500       | Teacher                       | Swa. Sawarker High school,<br>Beed                                           |                                       |  |
|                                                                        | 6/19/2023<br>19:19:11 | appsswami400@gmail.com     | Swami Aparna Shantiling          | Female | 9356095049       | Student                       | Swa. Sawarkar sinor college<br>Beed.                                         | Ва                                    |  |
|                                                                        | 6/19/2023<br>19:38:16 | mayurdhage14@gmail.com     | Mayur Pandharinath Dhage         | Male   | 9765198538       | Research<br>Student           | Dr.Babasaheb Ambedkar<br>Marathwada University<br>Aurangabad                 | Library and<br>Information<br>Science |  |
| 9                                                                      | 19:58:26              | gajbesumedh420@gmail.com   | Gajbe Sumedh Shamrao             | Male   | 9970169420       | Librarian                     | S. S. Dhamdhere Art's and<br>Commerce college, Talegaon<br>Dhamdhere         | Library                               |  |
|                                                                        | 6/19/2023<br>20:11:53 | prafulladhavane@gmail.com  | Prafulla Dhavane                 | Male   | 8275318377       | Librarian                     | C. D. Jain College of<br>Commerce, Srirampur                                 | Library                               |  |
| 11                                                                     | 20:14:49              | Spsarthak2008@gmail.com    | Dr Sunil H Patil                 | Male   | 8888971272       | Teacher                       | Shri Siddheshwar<br>Mahavidyalaya,Majalgaon                                  | Publi-<br>Admonistration              |  |
|                                                                        | 5/19/2023<br>20:25:51 | charu88kulkarni@gmail.com  | Bahegavankar Shobha<br>Govindrao | Female | 9404016772       | Librarian                     | V.N.PATIL LAW COLLEGE<br>AURANGABAD                                          | Library                               |  |
| 13                                                                     | :0:33:32              | dhanswatghatkar@gmail.com  | Dr. Ghatkar Dagdu Tukaram        | Male   | 9890904129       | Teacher,<br>Research<br>Guide | Sambhajirao Kendre<br>Mahavidyalaya Jalkot Dist Latur                        | Library and<br>Information<br>Science |  |
| 14 2                                                                   | .0.33:49              | sunilkumbhar101@gmail.com  | Prof.Kumbhar Sunil Digambar      | Male   | 9607386550       | Librarian                     | Sanjivani College of<br>Engineering, Kopargaon                               | Library                               |  |
| 15 2                                                                   | 0:59:37               | omsalve31@gmail.com        | Balasaheb Manohar Salve          | Male   | 9420025149       | Teacher                       | स्वा. Savarkar Jr. College Beed                                              | Arts                                  |  |
|                                                                        | /19/2023<br>1:58:55   | lbdhaygide570@gmail.com    | Dhaygude Dasharath Bhauso        | Male   | 9421863539       | Librarian                     | Shikshanshastra Mahavidyalay<br>Saswati U (0)0                               | Library Scince                        |  |

Librarian Swa.Sawarkar Mahavidyalaya Beed

| 17   | 6/19/2023<br>21:59:18 | dbdhaygude570@gmail.com     | Dhaygude Dasharath Bhauso          | Male   | 9421863539 | Librarian | Shikshanshastra Mahavidyalay<br>Saswad                    | Library Science          |
|------|-----------------------|-----------------------------|------------------------------------|--------|------------|-----------|-----------------------------------------------------------|--------------------------|
| 18   | 6/19/2023<br>22:00:16 | Chaya.kodarkar@gmail.com    | Dr.chaya shivruprao kodarkar       | Female | 9421440975 | * Teacher | Shri siddheshwar<br>Mahavidyalaya Majalgaon               | Physics                  |
| 19   | 6/19/2023<br>22:10:24 | krishnabartakke23@gmail.com | Dr. Bartakke Krishna<br>Vasudevrao | Male   | 9890116704 | Professor | Swa. Sawarkar Mahavidyalaya,<br>Beed                      | Microbiology/<br>Science |
| 20 ° | 6/19/2023<br>22:35:30 | waghlib81@gmail.com         | GANGADHAR SURESH WAGH              | Male   | 8275014326 | Librarian | DEOGIRI INSTITUTE OF ENGINEERING AND MANAGEMENT STUDIES   | Library                  |
| 21   | 6/19/2023<br>22:40:21 | aniket558kalasare@gmail.com | Kalasare Ambadas Shankar           | Male   | 9923043601 | Teacher   | Kspm College of Library and information science Osmanabad | Library Science          |
| 22   | 6/20/2023<br>6:46:32  | librariantv@gmail.com       | Mundhe Tulshiram Vinayak           | Male   | 8698795411 | Librarian | Kholeshwar Mahavidyalaya<br>Ambajogai                     | Library &I.Sc            |
| 23   | 6/20/2023<br>7:57:44  | rajkumarkl119@gmail.com     | Rajkumar Eknathrao Kale            | Male   | 9405466448 | Other     | Swa.Sawarkar Mahavidyalaya<br>Beed                        | Laboratory               |
| 24   | 6/20/2023<br>9:14:32  | Cbhargavram@gmail.com       | Choudhari Bhargavram<br>Yogeshwar  | Male   | 9423471157 | Professor | Swa. Sawarkar Mahavidyalaya<br>Beed                       | Computer science         |
| 25   | 6/20/2023             | hodlibrarian@gmail.com      | Prof. More R. K.                   | Male   | 9689516250 | Librarian | Alard College Of Engineering & Management                 | Library                  |
| 26   | 6/20/2023             | kvssnrao55@gmail.com        | Narayana Rao                       | Male   | 9323085913 | Professor | Nitie                                                     | Industrial engineering   |
| 27   | 6/20/2023<br>12:11:37 | sangeetasasane21@gmail.com  | Dr Sasane Sangeeta Supdaji         | Female | 8329952133 | Professor | Swa Sawarkar Mahavidyalaya<br>Beed                        | English                  |
| 28   | 6/20/2023<br>12:15:44 | gosavimi68@gmail.com        | Dr. Gosavi Medha Indrakantrao      | Female | 8459764902 | Professor | Swa. Sawarkar college Beed                                | Marathi                  |
| 29   | 6/20/2023<br>14:58:11 | drtspadekar@gmail.com       | Dr Trupti Savleram Padekar         | Female | 9403538952 | Professor | Kholeshwar Mahavidyalaya<br>Ambajogai                     | Commerce                 |
| 30   | 6/20/2023<br>14:58:54 | vaibhavigarud22@gmail.com   | Garud Vaibhavi Umakant             | Female | 9322421422 | Student   | Swa. Sawarkar Mahavidhyaly,<br>Beed                       | B.sc sy                  |
| 31   | 13,04.10              | phadbibhishan@gmail.com     | Bibhishan Rokdiba Phad             | Male   | 9422742445 | Teacher   | Kholeshwar Mahavidyalaya<br>Ambajogai                     | English                  |
| 32   | 15:07:50              | smbanaode21@gmail.com       | Bansode suresh marutirao           | Male   | 9637538772 | Librarian | Shri.siddheshwar<br>mahavidyalya majalgaon                | Library                  |
| 33 1 | 12:11:21              | kalesrssm@gmail.com         | Kale Sanjay Ramchandra             | Male   | 9420194217 | Professor | Swa.Sawarkar College,Beed                                 | Computer Sciece          |
| 34 1 | 12:16:59              | skande 80@gmail.com         | Dr. Sheetal Avinash Kande          | Female | 9511235841 | Professor | Saw. Sawarkar mahavidyalya,<br>beed                       | English                  |
| 35 1 | 15:21:24              | wakalema@gmaial.com         | Dr.Manitkumar Amrutrao<br>Wakale   | Male   | 9890634350 | Professor | Kholeshwar Mahavidyalaya<br>,Ambajogai.Dist Beed          | Hindi                    |
|      | 5/20/2023<br>.5:39:10 | krishnaramdasi111@gmail.com | Krishna Ramdasi                    | Male   | 9545978038 | Professor | Swa.sawarkar mahavidya ayan<br>beed                       | Samskrit                 |