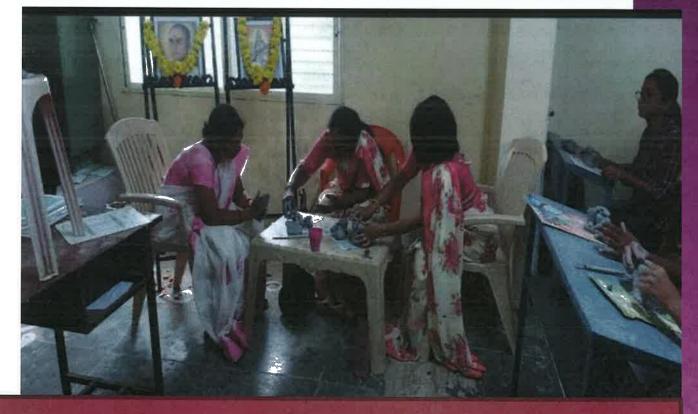

# EXTENSION-COLLABORATIVE ACTIVITY AT KALIKADEVI COLLEGE, SHIRUR KASAR

- Environmentally friendly Ganesha idol creation workshop concluded in Kalikadevi college, Shirur Kasar
- The Department of Sociology of Kalikadevi College of Arts, Commerce and Science organized a workshop on 25 / 8 / 2022 for making eco-friendly Ganesha idols with the aim of creating awareness among the students of various schools and colleges in Shirur taluka about environment and festivals. In this workshop Dr. Jogendra Gaikwad from Department of Geography of Swa. Sawarkar College, Beed trained the students. And nealy 50 eco-friendly Ganesh Idols is the outcome of the activity.

Dr.Doke A.T.

Head Department of Geography
Swa.Sawarkar Mahavidyalaya, Beed.

Training given to the students of School & colleges in Shirur Taluka- Ecofriendly Ganesh Idol Making By Dr. Jogendra Gaikwad, Dept. of Geography 150 Ganesh Idols is the outcome of the activity.