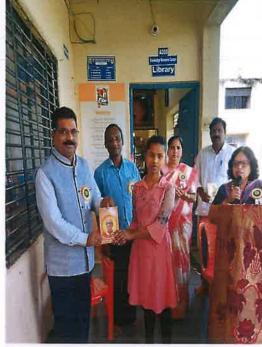

## Inauguration of the Workshop

Expert's Guidance: Dr. Medha Gosavi

Librarian Swa.Sawarkar Mahavidyalaya Beed Principal
Swa.Sawarkar Mahavidyalaya
Beed

Pg. No. 15 - 2022-23 15 Oct. 2022 Workshop on What I Read Why I Read- Medha Gosavi Report

Expert's Guidance: Dr. Medha Gosavi

Participants for Workshop