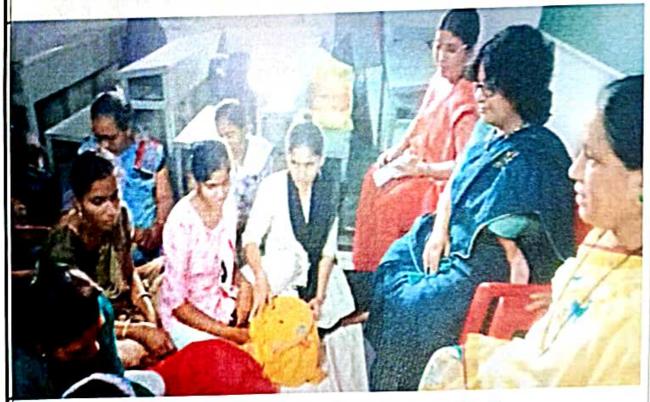

### **BRIEF SUMMARY OF THE EVENT**

- The Department of Geography conduct various innovative co-curricular and extra-curricular activities in every academic year with the aim of all-round development and awareness among students in socio-economical and environmental different issues. An important activity under this initiative is the training workshop on ecofriendly Ganesh Idols, with the aim of creativity and environment awareness among the school and college students. This eco-friendly Ganesh Idols Making Workshop were organised regularly in the college through the geography department.
- Ganeshotsav is an important festival in Indian culture, especially in Maharashtra State. The traditional Ganesh Idols are mostly used in this festival. But this traditional Ganesh Idols are made up of using Plaster of Parish soil and chemical dyes which cause some degree of environmental pollution, especially water pollution. In the background of the said Ganeshotsav festival geography department organised the eco-friendly Ganesh Idols making workshop for school and college students to inculcate the culture of creation skills and environment conservation among the students.
- In this workshop, under the guidance of Dr. Jogendra Gaikwad, Assistant Professor of Geography Department, training was given to make eco-friendly Ganesh Idols from clay soil, shadu soil, eroded small stone (pebbes), which are get from river as well as some time eco-friendly Ganesh Idols are made from the drawing paper. Through this workshop, Ganesh Idol making demonstrated onthe basis of which all participating students make eco-friendly Ganesh Idols and install the same Ganesh Idols in their home during Ganeshotsav. The Department of Geography is constantly trying to create awareness in the society through the students by organize the eco-friendly Ganesh Idols making workshop.
- The eco-friendly Ganesh Idol making workshop was conducted every year as follow,

Students of college participation in workshop-Eco-Friendly Ganesh Murti Making 29/08/2022

Dr.Doke A.T.
Head Department of Geography
Swa.Sawarkar Mahavidyalaya, Beed.

Students, Teachers, Non teaching Staff made 35 Eco-Friendly Ganesh Idols 29/08/2022

Dr.Doke A.T.

Head Department of Geography Swa.Sawarkar Mahavidyalaya, Beed

Students from various schools of Beed city Participated in workshop-Eco-Friendly Ganesh Murti Making 29/08/2022

Dr.Doke A.T.

Head Department of Geography Swa Sawarkar Mahavidyalaya, Beed