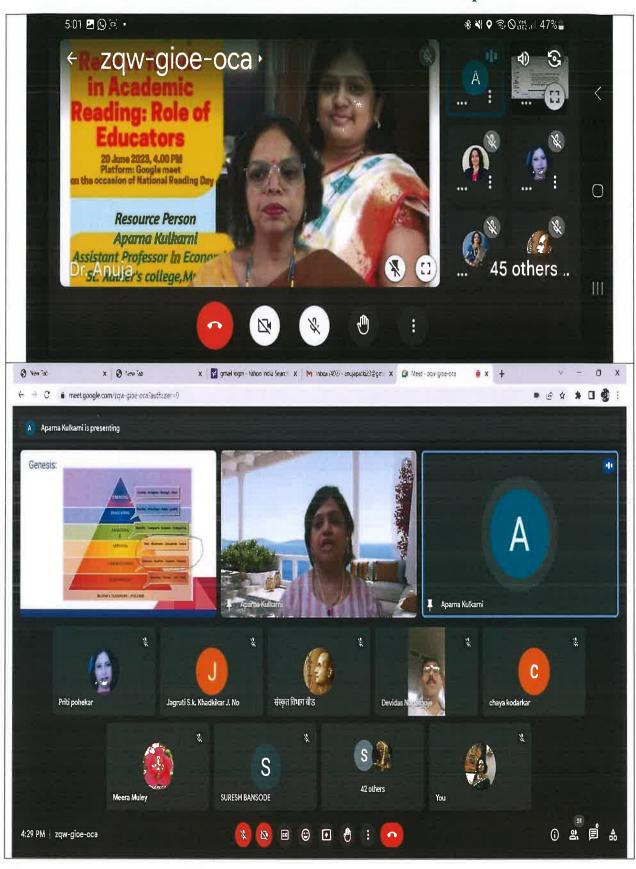

## Swa. Sawarkar Mahavidyalaya, Beed

One Day National Workshop

'Recent Trends in Academic Reading: Role of Educators'

(वाचन संस्कृतीतील नवे प्रवाह: शिक्षकांची भूमिका)

20 June 2023, Tuesday, Afternoon 04.00 (PM)

## Report

A One-day National Workshop organized by the Library Department at Swa. Sawarkar Mahavidyalaya, Beed on the occasion of National Reading Day alumni of Swa. Sawarkar Mahavidyalaya, Beed Prof. Aparna Kulkarni, Assistant Professor, Department of Economics, St. Xavier's College, Mumbai gave valuable guidance on 'New Trends in Reading Culture: Role of Teachers'. On this occasion she explains with models and scientific studies that in today's changing era, the use of modern technology has given speed and direction to learning, so it is necessary for teachers to reach out to students and provide them with positive reading options. She asserted that. She opined that the intellectual enrichment that comes from reading can be more memorable and fulfilling than the knowledge that comes from Googling.

Organizer and President of the webinar Principal Dr. Priti Pohekar highlighted the changing nature of reading among the youth on the occasion of Reading Day, expressing satisfaction that the youth is turning to reading again through social media.

Vice Principal Dr. Laxmikant Bahegavhankar, Dr. Rajesh Dhere, students, alumni, librarians, professors, researchers and research guides were present in large numbers. Introductory, vote of thanks of the program given by convener Dr. Anuja A. Kastikar, Librarian. Introduction of resource person is given by Dr. Rupali Kulkarni. Mr. Anand Ratnaparkhi provided technical assistance. Balasaheb Waghmare and Sachin Choure contributed to the success of the webinar.

## **Table of Webinar Information**

| Particular         | Details                                                                                                                                    | NO. of<br>Part. |
|--------------------|--------------------------------------------------------------------------------------------------------------------------------------------|-----------------|
| Nature             | One Day National Workshop                                                                                                                  |                 |
| Organizer          | Swa. Sawarkar Mahavidyalaya, Beed, Department of Library                                                                                   |                 |
| Topic of the       | 'Recent Trends in Academic Reading: Role of Educators'                                                                                     |                 |
| Webinar            | (वाचन संस्कृतीतील नवे प्रवाह: शिक्षकांची भूमिका)                                                                                           |                 |
| Date, Day & Time   | 20 June 2023, Tuesday, Afternoon 04.00 (PM)                                                                                                |                 |
| Participation      | Participating Institution Officers, Junior and<br>Senior College Staff, Professors, Alumni,<br>Research guides, Researchers and Librarians |                 |
| Online platform    | GOOGLE MEET                                                                                                                                |                 |
| Registration link: | https://forms.gle/owGRPPfeUqKgLmseA                                                                                                        | 51              |
| WhatsApp Group     | https://chat.whatsapp.com/HzKBgynEEA96Z<br>w5qMY98H4                                                                                       | 100             |
| Google Meet link   | https://meet.google.com/zqw-gioe-oca                                                                                                       | 66              |
| Feedback link      | https://forms.gle/ehpThu5kPhh5SMMB8                                                                                                        | 36              |