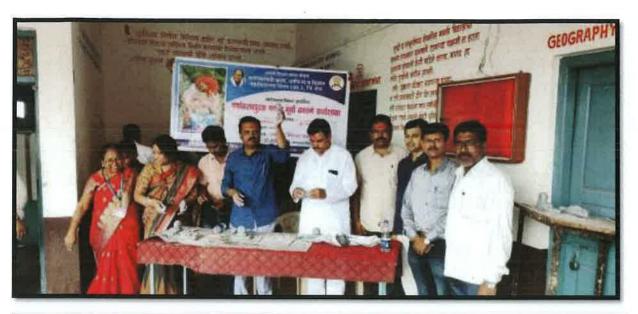

### **BRIEF SUMMARY OF THE EVENT**

- The Department of Geography conduct various innovative co-curricular and extra-curricular activities in every academic year with the aim of all-round development and awareness among students in socio-economical and environmental different issues. An important activity under this initiative is the training workshop on ecofriendly Ganesh Idols, with the aim of creativity and environment awareness among the school and college students. This eco-friendly Ganesh Idols Making Workshop were organised regularly in the college through the geography department.
- Ganeshotsav is an important festival in Indian culture, especially in Maharashtra State. The traditional Ganesh Idols are mostly used in this festival. But this traditional Ganesh Idols are made up of using Plaster of Parish soil and chemical dyes which cause some degree of environmental pollution, especially water pollution. In the background of the said Ganeshotsav festival geography department organised the eco-friendly Ganesh Idols making workshop for school and college students to inculcate the culture of creation skills and environment conservation among the students.
- In this workshop, under the guidance of Dr. Jogendra Gaikwad, Assistant Professor of Geography Department, training was given to make eco-friendly Ganesh Idols from clay soil, shadu soil, eroded small stone (pebbes), which are get from river as well as some time eco-friendly Ganesh Idols are made from the drawing paper. Through this workshop, Ganesh Idol making demonstrated onthe basis of which all participating students make eco-friendly Ganesh Idols and install the same Ganesh Idols in their home during Ganeshotsav. The Department of Geography is constantly trying to create awareness in the society through the students by organize the eco-friendly Ganesh Idols making workshop.
- The eco-friendly Ganesh Idol making workshop was conducted every year as follow,

Inaugural Function of workshop-Eco-Friendly Ganesh
Murti Making 29/08/2022

Dr.DOKE A. I. Head Department of Geography Swa.Sawarkar Mahavidyalaya, Beed.

Students, Teachers, Non teaching Staff participation in workshop-Eco-Friendly Ganesh Murti Making 29/08/2022