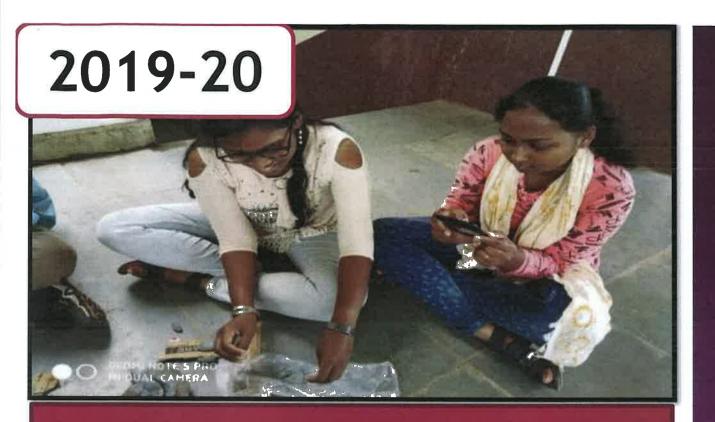

### **BRIEF SUMMARY OF THE EVENT**

- The Department of Geography conduct various innovative co-curricular and extra-curricular activities in every academic year with the aim of all-round development and awareness among students in socio-economical and environmental different issues. An important activity under this initiative is the training workshop on ecofriendly Ganesh Idols, with the aim of creativity and environment awareness among the school and college students. This eco-friendly Ganesh Idols Making Workshop were organised regularly in the college through the geography department.
- Ganeshotsav is an important festival in Indian culture, especially in Maharashtra State. The traditional Ganesh Idols are mostly used in this festival. But this traditional Ganesh Idols are made up of using Plaster of Parish soil and chemical dyes which cause some degree of environmental pollution, especially water pollution. In the background of the said Ganeshotsav festival geography department organised the eco-friendly Ganesh Idols making workshop for school and college students to inculcate the culture of creation skills and environment conservation among the students.
- In this workshop, under the guidance of Dr. Jogendra Gaikwad, Assistant Professor of Geography Department, training was given to make eco-friendly Ganesh Idols from clay soil, shadu soil, eroded small stone (pebbes), which are get from river as well as some time eco-friendly Ganesh Idols are made from the drawing paper. Through this workshop, Ganesh Idol making demonstrated onthe basis of which all participating students make eco-friendly Ganesh Idols and install the same Ganesh Idols in their home during Ganeshotsav. The Department of Geography is constantly trying to create awareness in the society through the students by organize the eco-friendly Ganesh Idols making workshop.
- The eco-friendly Ganesh Idol making workshop was conducted every year as follow,

Inaugural Function of workshop-Eco-Friendly Ganesh
Murti Making 29/08/2022

Dr.DOKE A. I. Head Department of Geography Swa.Sawarkar Mahavidyalaya, Beed.

Students, Teachers, Non teaching Staff participation in workshop-Eco-Friendly Ganesh Murti Making 29/08/2022