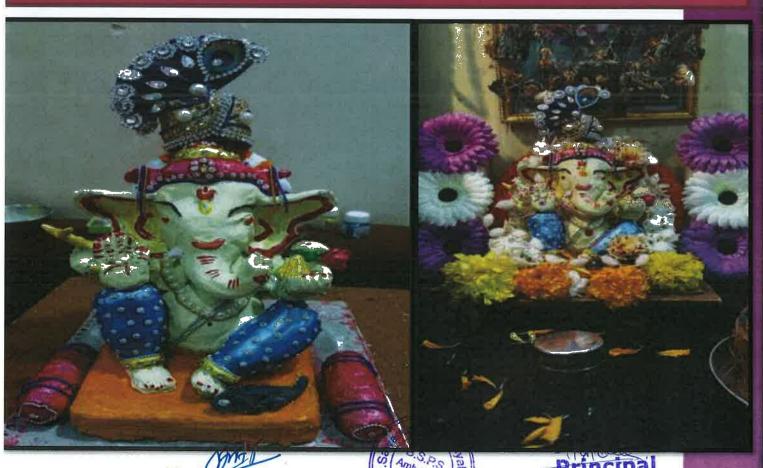

### **BRIEF SUMMARY OF THE EVENT**

- The Department of Geography conduct various innovative co-curricular and extra-curricular activities in every academic year with the aim of all-round development and awareness among students in socio-economical and environmental different issues. An important activity under this initiative is the training workshop on ecofriendly Ganesh Idols, with the aim of creativity and environment awareness among the school and college students. This eco-friendly Ganesh Idols Making Workshop were organised regularly in the college through the geography department.
- Ganeshotsav is an important festival in Indian culture, especially in Maharashtra State. The traditional Ganesh Idols are mostly used in this festival. But this traditional Ganesh Idols are made up of using Plaster of Parish soil and chemical dyes which cause some degree of environmental pollution, especially water pollution. In the background of the said Ganeshotsav festival geography department organised the eco-friendly Ganesh Idols making workshop for school and college students to inculcate the culture of creation skills and environment conservation among the students.
- In this workshop, under the guidance of Dr. Jogendra Gaikwad, Assistant Professor of Geography Department, training was given to make eco-friendly Ganesh Idols from clay soil, shadu soil, eroded small stone (pebbes), which are get from river as well as some time eco-friendly Ganesh Idols are made from the drawing paper. Through this workshop, Ganesh Idol making demonstrated onthe basis of which all participating students make eco-friendly Ganesh Idols and install the same Ganesh Idols in their home during Ganeshotsav. The Department of Geography is constantly trying to create awareness in the society through the students by organize the eco-friendly Ganesh Idols making workshop.
- The eco-friendly Ganesh Idol making workshop was conducted every year as follow,

Inaugural Function of workshop-Eco-Friendly Ganesh
Murti Making 29/08/2022

Dr.DOKE A. I. Head Department of Geography Swa.Sawarkar Mahavidyalaya, Beed.

Students, Teachers, Non teaching Staff participation in workshop-Eco-Friendly Ganesh Murti Making 29/08/2022

Students of college participation in workshop-Eco-Friendly Ganesh Murti Making 29/08/2022

Dr.Doke A.T.
Head Department of Geography
Swa.Sawarkar Mahavidyalaya, Beed.

Students, Teachers, Non teaching Staff made 35 Eco-Friendly Ganesh Idols 29/08/2022