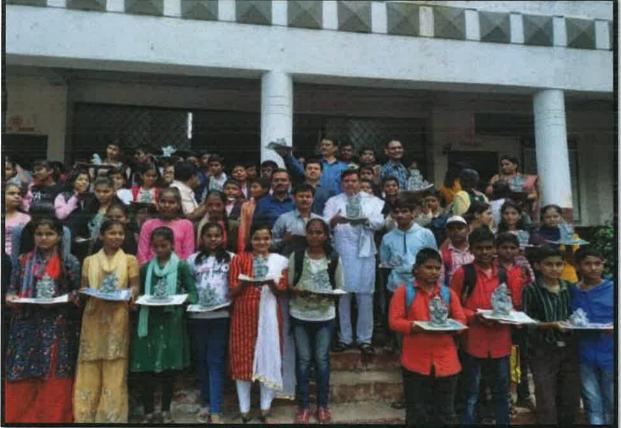

# EXTENSION-COLLABORATIVE ACTIVITY AT KALIKADEVI COLLEGE, SHIRUR KASAR

- Environmentally friendly Ganesha idol creation workshop concluded in Kalikadevi college, Shirur Kasar
- The Department of Sociology of Kalikadevi College of Arts, Commerce and Science organized a workshop on 25 / 8 / 2022 for making eco-friendly Ganesha idols with the aim of creating awareness among the students of various schools and colleges in Shirur taluka about environment and festivals. In this workshop Dr. Jogendra Gaikwad from Department of Geography of Swa. Sawarkar College, Beed trained the students. And nealy 50 eco-friendly Ganesh Idols is the outcome of the activity.

Dr.Doke A.T.

Head Department of Geography
Swa.Sawarkar Mahavidyalaya, Beed.

Training given to the students of School & colleges in Shirur Taluka- Ecofriendly Ganesh Idol Making By Dr. Jogendra Gaikwad, Dept. of Geography 150 Ganesh Idols is the outcome of the activity.

2022-23

Head Department of Geography Swa.Sawarkar Mahavidyalaya, Beed.

Training given to the students of School & colleges in Shirur Taluka- Eco-friendly Ganesh Idol Making By Dr. Jogendra Gaikwad, Dept. of Geography 150 Ganesh Idols is the outcome of the activity. 2022-23