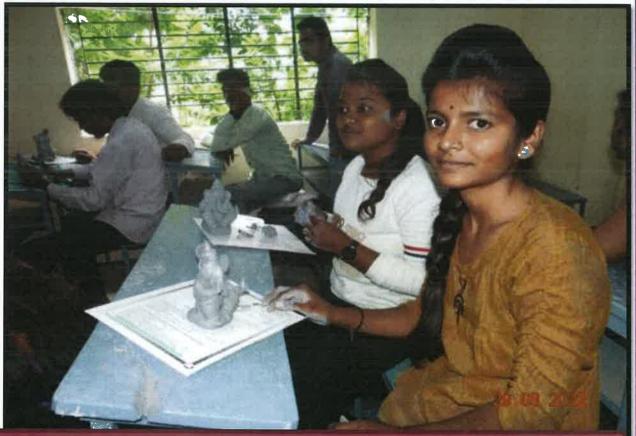

### **BRIEF SUMMARY OF THE EVENT**

- The Department of Geography conduct various innovative co-curricular and extra-curricular activities in every academic year with the aim of all-round development and awareness among students in socio-economical and environmental different issues. An important activity under this initiative is the training workshop on ecofriendly Ganesh Idols, with the aim of creativity and environment awareness among the school and college students. This eco-friendly Ganesh Idols Making Workshop were organised regularly in the college through the geography department.
- Ganeshotsav is an important festival in Indian culture, especially in Maharashtra State. The traditional Ganesh Idols are mostly used in this festival. But this traditional Ganesh Idols are made up of using Plaster of Parish soil and chemical dyes which cause some degree of environmental pollution, especially water pollution. In the background of the said Ganeshotsav festival geography department organised the eco-friendly Ganesh Idols making workshop for school and college students to inculcate the culture of creation skills and environment conservation among the students.
- In this workshop, under the guidance of Dr. Jogendra Gaikwad, Assistant Professor of Geography Department, training was given to make eco-friendly Ganesh Idols from clay soil, shadu soil, eroded small stone (pebbes), which are get from river as well as some time eco-friendly Ganesh Idols are made from the drawing paper. Through this workshop, Ganesh Idol making demonstrated onthe basis of which all participating students make eco-friendly Ganesh Idols and install the same Ganesh Idols in their home during Ganeshotsav. The Department of Geography is constantly trying to create awareness in the society through the students by organize the eco-friendly Ganesh Idols making workshop.
- The eco-friendly Ganesh Idol making workshop was conducted every year as follow,

Inaugural Function of workshop-Eco-Friendly Ganesh
Murti Making 29/08/2022

Dr.DOKE A. I. Head Department of Geography Swa.Sawarkar Mahavidyalaya, Beed.

Students, Teachers, Non teaching Staff participation in workshop-Eco-Friendly Ganesh Murti Making 29/08/2022

Students of college participation in workshop-Eco-Friendly Ganesh Murti Making 29/08/2022

Dr.Doke A.T.
Head Department of Geography
Swa.Sawarkar Mahavidyalaya, Beed.

Students, Teachers, Non teaching Staff made 35 Eco-Friendly Ganesh Idols 29/08/2022

Dr.Doke A.T.

Head Department of Geography Swa.Sawarkar Mahavidyalaya, Beed

Students from various schools of Beed city Participated in workshop-Eco-Friendly Ganesh Murti Making 29/08/2022

Dr.Doke A.T.

Head Department of Geography Swa Sawarkar Mahavidyalaya, Beed