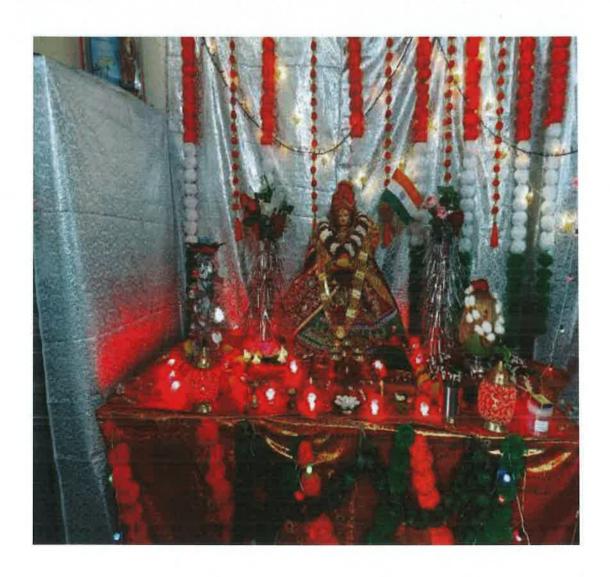

### **BRIEF SUMMARY OF THE EVENT**

- The Department of Geography conduct various innovative co-curricular and extra-curricular activities in every academic year with the aim of all-round development and awareness among students in socio-economical and environmental different issues. An important activity under this initiative is the training workshop on ecofriendly Ganesh Idols, with the aim of creativity and environment awareness among the school and college students. This eco-friendly Ganesh Idols Making Workshop were organised regularly in the college through the geography department.
- Ganeshotsav is an important festival in Indian culture, especially in Maharashtra State. The traditional Ganesh Idols are mostly used in this festival. But this traditional Ganesh Idols are made up of using Plaster of Parish soil and chemical dyes which cause some degree of environmental pollution, especially water pollution. In the background of the said Ganeshotsav festival geography department organised the eco-friendly Ganesh Idols making workshop for school and college students to inculcate the culture of creation skills and environment conservation among the students.
- In this workshop, under the guidance of Dr. Jogendra Gaikwad, Assistant Professor of Geography Department, training was given to make eco-friendly Ganesh Idols from clay soil, shadu soil, eroded small stone (pebbes), which are get from river as well as some time eco-friendly Ganesh Idols are made from the drawing paper. Through this workshop, Ganesh Idol making demonstrated onthe basis of which all participating students make eco-friendly Ganesh Idols and install the same Ganesh Idols in their home during Ganeshotsav. The Department of Geography is constantly trying to create awareness in the society through the students by organize the eco-friendly Ganesh Idols making workshop.
- The eco-friendly Ganesh Idol making workshop was conducted every year as follow,

Inaugural Function of workshop-Eco-Friendly Ganesh
Murti Making 29/08/2022

Dr.DOKE A. I. Head Department of Geography Swa.Sawarkar Mahavidyalaya, Beed.

Students, Teachers, Non teaching Staff participation in workshop-Eco-Friendly Ganesh Murti Making 29/08/2022