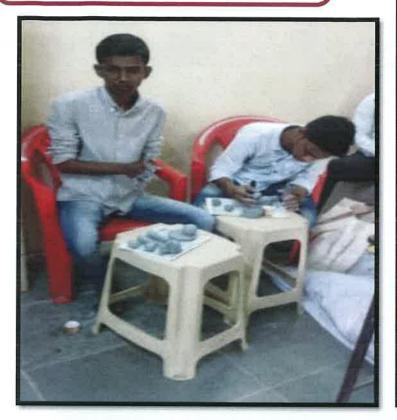

Inaugural Function of workshop-Eco-Friendly Ganesh
Murti Making 29/08/2022

Dr.DOKE A. I. Head Department of Geography Swa.Sawarkar Mahavidyalaya, Beed.

Students, Teachers, Non teaching Staff participation in workshop-Eco-Friendly Ganesh Murti Making 29/08/2022

Students of college participation in workshop-Eco-Friendly Ganesh Murti Making 29/08/2022

Dr.Doke A.T.
Head Department of Geography
Swa.Sawarkar Mahavidyalaya, Beed.

Students, Teachers, Non teaching Staff made 35 Eco-Friendly Ganesh Idols 29/08/2022

Dr.Doke A.T.

Head Department of Geography Swa.Sawarkar Mahavidyalaya, Beed

Students from various schools of Beed city Participated in workshop-Eco-Friendly Ganesh Murti Making 29/08/2022

Dr.Doke A.T.

Head Department of Geography Swa Sawarkar Mahavidyalaya, Beed