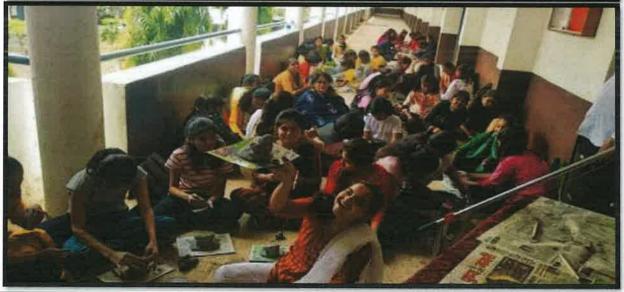

### Introduction

Vachan Prerana Din is to 'Promote book reading on occasion of Birth Anniversary of Dr. A. P. J. Abdul Kalam, President of India' every year on 15 October. Library Organised workshop on 15 October 2022 on Vachan Prerana Din which is also known as Reading Day. Theme for workshop is 'What I Read? Why I Read?'. To develop reading habits and interest among user's expert's guidance, book exhibition of mile stone books in Marathi is arranged. Gifting a book is a way to esprit users towards books and reading. Export guidance has helped immensely in fostering a reading culture.

## Photographs of the programs

**Inauguration of Book Exhibition** 

**Book Exhibition** 

Principal
Swa Sawarkar Mahavidyalaya
Beed

Pg. No. 13 - 2022, 73, 15 Oct. 2022 Workshop on What I Read Why I Read- Medha Gosavi Report