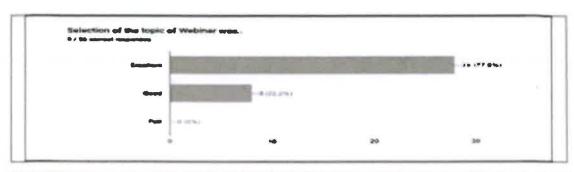

- 45 Participants are responded to feedback.
- 55.6% are respond as book exhibition is Best, and 35.6% are responded as a Good, 8.9% mention that it is better.
- 66.7% responses rate as Best to Concept of Gifting a Book to every Student who attended the workshop and 17.8% responses as good rating to it. And 13.3% mention it as better concept.
- Rating to Content of Guest Lecturer 68.9% rated as Best,
   15.6% rated as Better and 11.1% mentioned it as good content.
- 55.6% participants fill best impact of program on them while 28.9% Thinks it was good impact.
- 68.9% participants like and impressed by program and says it as Best. And 24.4% rat it as good.