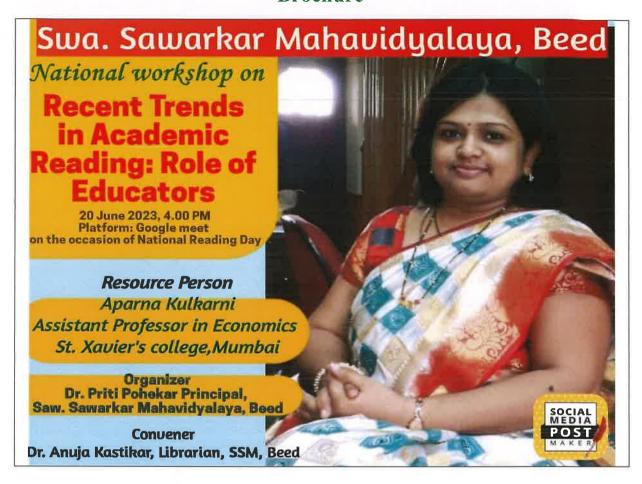

## Swa. Sawarkar Mahavidyalaya, Beed

One Day National Workshop

'Recent Trends in Academic Reading: Role of Educators'

(वाचन संस्कृतीतील नवे प्रवाह: शिक्षकांची भूमिका)

20 June 2023, Tuesday, Afternoon 04.00 (PM)

## Report

A One-day National Workshop organized by the Library Department at Swa. Sawarkar Mahavidyalaya, Beed on the occasion of National Reading Day alumni of Swa. Sawarkar Mahavidyalaya, Beed Prof. Aparna Kulkarni, Assistant Professor, Department of Economics, St. Xavier's College, Mumbai gave valuable guidance on 'New Trends in Reading Culture: Role of Teachers'. On this occasion she explains with models and scientific studies that in today's changing era, the use of modern technology has given speed and direction to learning, so it is necessary for teachers to reach out to students and provide them with positive reading options. She asserted that. She opined that the intellectual enrichment that comes from reading can be more memorable and fulfilling than the knowledge that comes from Googling.

वेबिनारचे अध्यक्ष - डॉ. प्रिती पोहेकर, प्राचार्या, स्वा. सावरकर कला, विज्ञान आणि वाणिज्य महाविद्यालय, बीड

प्रमुख वक्ते – प्रा. अपर्णा कुलकर्णी असिस्टंट प्रोफेसर, अर्थशास्त्र विभाग, सेंट झेवियर्स कॉलेज, मुंबई