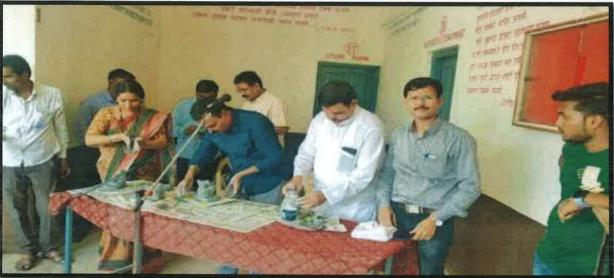

Inaugural Function of workshop-Eco-Friendly Ganesh
Murti Making 29/08/2022

Dr.DOKE A. I. Head Department of Geography Swa.Sawarkar Mahavidyalaya, Beed.

Students, Teachers, Non teaching Staff participation in workshop-Eco-Friendly Ganesh Murti Making 29/08/2022

Students of college participation in workshop-Eco-Friendly Ganesh Murti Making 29/08/2022

Dr.Doke A.T.
Head Department of Geography
Swa.Sawarkar Mahavidyalaya, Beed.

Students, Teachers, Non teaching Staff made 35 Eco-Friendly Ganesh Idols 29/08/2022

Dr.Doke A.T.

Head Department of Geography Swa.Sawarkar Mahavidyalaya, Beed

Students from various schools of Beed city Participated in workshop-Eco-Friendly Ganesh Murti Making 29/08/2022

Dr.Doke A.T.

Head Department of Geography Swa Sawarkar Mahavidyalaya, Beed