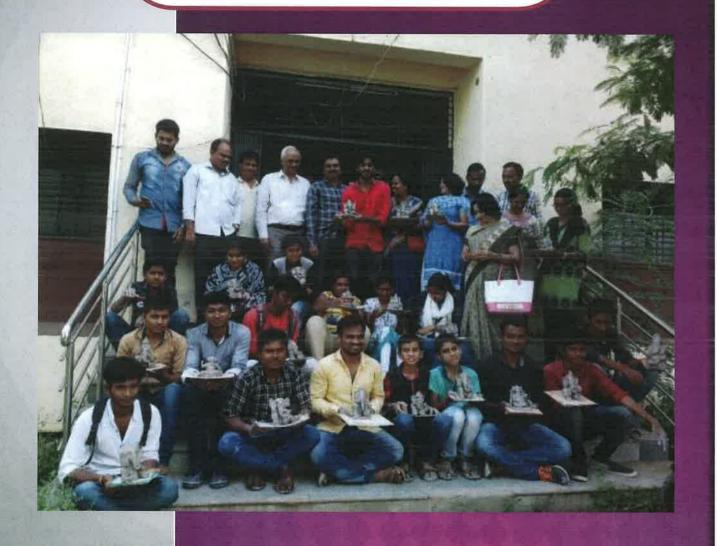

### **BRIEF SUMMARY OF THE EVENT**

- The Department of Geography conduct various innovative co-curricular and extra-curricular activities in every academic year with the aim of all-round development and awareness among students in socio-economical and environmental different issues. An important activity under this initiative is the training workshop on ecofriendly Ganesh Idols, with the aim of creativity and environment awareness among the school and college students. This eco-friendly Ganesh Idols Making Workshop were organised regularly in the college through the geography department.
- Ganeshotsav is an important festival in Indian culture, especially in Maharashtra State. The traditional Ganesh Idols are mostly used in this festival. But this traditional Ganesh Idols are made up of using Plaster of Parish soil and chemical dyes which cause some degree of environmental pollution, especially water pollution. In the background of the said Ganeshotsav festival geography department organised the eco-friendly Ganesh Idols making workshop for school and college students to inculcate the culture of creation skills and environment conservation among the students.
- In this workshop, under the guidance of Dr. Jogendra Gaikwad, Assistant Professor of Geography Department, training was given to make eco-friendly Ganesh Idols from clay soil, shadu soil, eroded small stone (pebbes), which are get from river as well as some time eco-friendly Ganesh Idols are made from the drawing paper. Through this workshop, Ganesh Idol making demonstrated onthe basis of which all participating students make eco-friendly Ganesh Idols and install the same Ganesh Idols in their home during Ganeshotsav. The Department of Geography is constantly trying to create awareness in the society through the students by organize the eco-friendly Ganesh Idols making workshop.
- The eco-friendly Ganesh Idol making workshop was conducted every year as follow,

Inaugural Function of workshop-Eco-Friendly Ganesh
Murti Making 29/08/2022

Dr.DOKE A. I. Head Department of Geography Swa.Sawarkar Mahavidyalaya, Beed.

Students, Teachers, Non teaching Staff participation in workshop-Eco-Friendly Ganesh Murti Making 29/08/2022

Students of college participation in workshop-Eco-Friendly Ganesh Murti Making 29/08/2022

Dr.Doke A.T.
Head Department of Geography
Swa.Sawarkar Mahavidyalaya, Beed.

Students, Teachers, Non teaching Staff made 35 Eco-Friendly Ganesh Idols 29/08/2022