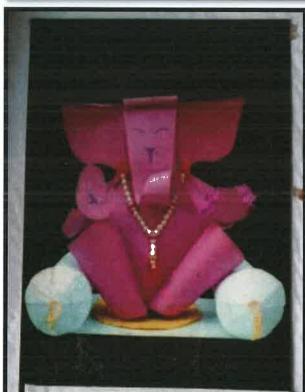

### **BRIEF SUMMARY OF THE EVENT**

- The Department of Geography conduct various innovative co-curricular and extra-curricular activities in every academic year with the aim of all-round development and awareness among students in socio-economical and environmental different issues. An important activity under this initiative is the training workshop on ecofriendly Ganesh Idols, with the aim of creativity and environment awareness among the school and college students. This eco-friendly Ganesh Idols Making Workshop were organised regularly in the college through the geography department.
- Ganeshotsav is an important festival in Indian culture, especially in Maharashtra State. The traditional Ganesh Idols are mostly used in this festival. But this traditional Ganesh Idols are made up of using Plaster of Parish soil and chemical dyes which cause some degree of environmental pollution, especially water pollution. In the background of the said Ganeshotsav festival geography department organised the eco-friendly Ganesh Idols making workshop for school and college students to inculcate the culture of creation skills and environment conservation among the students.
- In this workshop, under the guidance of Dr. Jogendra Gaikwad, Assistant Professor of Geography Department, training was given to make eco-friendly Ganesh Idols from clay soil, shadu soil, eroded small stone (pebbes), which are get from river as well as some time eco-friendly Ganesh Idols are made from the drawing paper. Through this workshop, Ganesh Idol making demonstrated onthe basis of which all participating students make eco-friendly Ganesh Idols and install the same Ganesh Idols in their home during Ganeshotsav. The Department of Geography is constantly trying to create awareness in the society through the students by organize the eco-friendly Ganesh Idols making workshop.
- The eco-friendly Ganesh Idol making workshop was conducted every year as follow,

Students of college participation in workshop-Eco-Friendly Ganesh Murti Making 29/08/2022

Dr.Doke A.T.
Head Department of Geography
Swa.Sawarkar Mahavidyalaya, Beed.

Students, Teachers, Non teaching Staff made 35 Eco-Friendly Ganesh Idols 29/08/2022