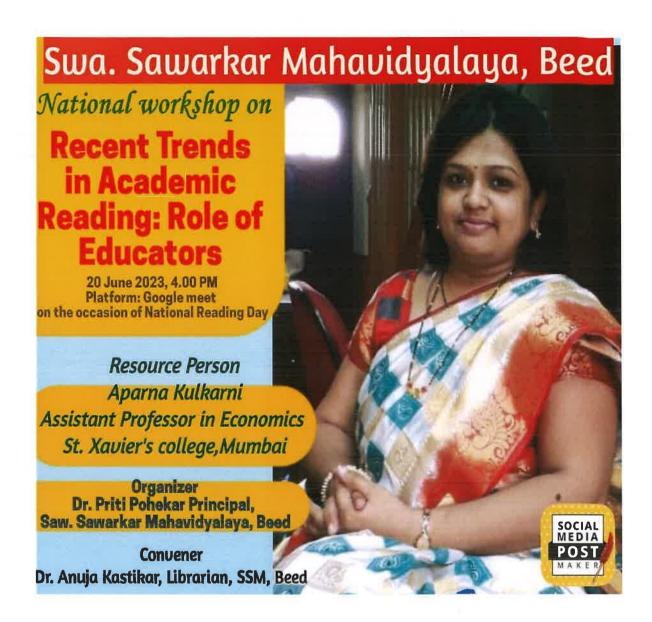

## Swa. Sawarkar Mahavidyalaya, Beed

One Day National Workshop

'Recent Trends in Academic Reading: Role of Educators'

(वाचन संस्कृतीतील नवे प्रवाह: शिक्षकांची भूमिका)

20 June 2023, Tuesday, Afternoon 04.00 (PM)

## Report

A One-day National Workshop organized by the Library Department at Swa. Sawarkar Mahavidyalaya, Beed on the occasion of National Reading Day alumni of Swa. Sawarkar Mahavidyalaya, Beed Prof. Aparna Kulkarni, Assistant Professor, Department of Economics, St. Xavier's College, Mumbai gave valuable guidance on 'New Trends in Reading Culture: Role of Teachers'. On this occasion she explains with models and scientific studies that in today's changing era, the use of modern technology has given speed and direction to learning, so it is necessary for teachers to reach out to students and provide them with positive reading options. She asserted that. She opined that the intellectual enrichment that comes from reading can be more memorable and fulfilling than the knowledge that comes from Googling.

Organizer and President of the webinar Principal Dr. Priti Pohekar highlighted the changing nature of reading among the youth on the occasion of Reading Day, expressing satisfaction that the youth is turning to reading again through social media.

Vice Principal Dr. Laxmikant Bahegavhankar, Dr. Rajesh Dhere, students, alumni, librarians, professors, researchers and research guides were present in large numbers. Introductory, vote of thanks of the program given by convener Dr. Anuja A. Kastikar, Librarian. Introduction of resource person is given by Dr. Rupali Kulkarni. Mr. Anand Ratnaparkhi provided technical assistance. Balasaheb Waghmare and Sachin Choure contributed to the success of the webinar.

## **Table of Webinar Information**

| Particular         | Details                                                                                                                                    | NO. of<br>Part. |
|--------------------|--------------------------------------------------------------------------------------------------------------------------------------------|-----------------|
| Nature             | One Day National Workshop                                                                                                                  |                 |
| Organizer          | Swa. Sawarkar Mahavidyalaya, Beed, Department of Library                                                                                   |                 |
| Topic of the       | 'Recent Trends in Academic Reading: Role of Educators'                                                                                     |                 |
| Webinar            | (वाचन संस्कृतीतील नवे प्रवाह: शिक्षकांची भूमिका)                                                                                           |                 |
| Date, Day & Time   | 20 June 2023, Tuesday, Afternoon 04.00 (PM)                                                                                                |                 |
| Participation      | Participating Institution Officers, Junior and<br>Senior College Staff, Professors, Alumni,<br>Research guides, Researchers and Librarians |                 |
| Online platform    | GOOGLE MEET                                                                                                                                |                 |
| Registration link: | https://forms.gle/owGRPPfeUqKgLmseA                                                                                                        | 51              |
| WhatsApp Group     | https://chat.whatsapp.com/HzKBgynEEA96Z<br>w5qMY98H4                                                                                       | 100             |
| Google Meet link   | https://meet.google.com/zqw-gioe-oca                                                                                                       | 66              |
| Feedback link      | https://forms.gle/ehpThu5kPhh5SMMB8                                                                                                        | 36              |

वेबिनारचे अध्यक्ष - डॉ. प्रिती पोहेकर, प्राचार्या, स्वा. सावरकर कला, विज्ञान आणि वाणिज्य महाविद्यालय, बीड

प्रमुख वक्ते – प्रा. अपर्णा कुलकर्णी असिस्टंट प्रोफेसर, अर्थशास्त्र विभाग, सेंट झेवियर्स कॉलेज, मुंबई

- 🍄 स्वागत
- 🍄 सूत्र संचालन आणि प्रास्ताविक: डॉ. अनुजा कास्तीकर
- 🍄 प्रमुख वक्ते व कार्यक्रमाध्यक्ष परिचयः डॉ. रुपाली कुलकर्णी
- 🍄 प्रमुख मार्गदर्शन: प्रा. अपर्णा कुलकर्णी
- 🍄 अध्यक्षीय समारोप: डॉ. प्रिती पोहेकर
- 🌣 आभार प्रदर्शन: डॉ. अनुजा कास्तीकर