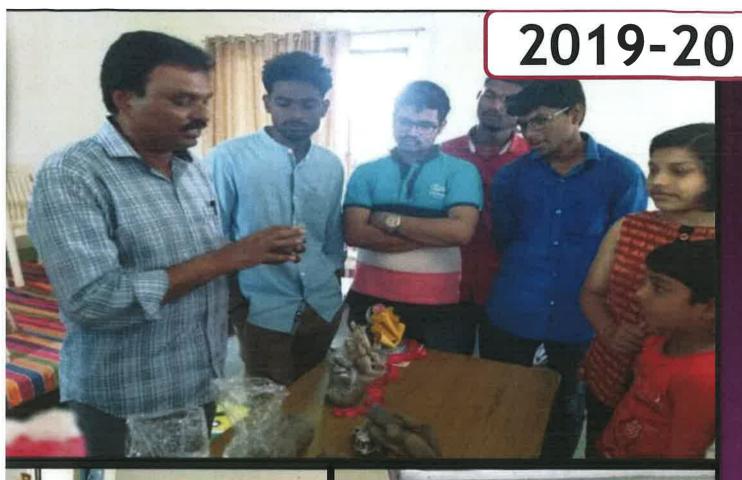

Dr.Doke A.T. Head Department of Geography Swa.Sawarkar Mahavidyalaya, Beed.

Students of college- participation in workshop-Eco-Friendly Ganesh Murti Making 1/09/2019

Inaugural Function of workshop-Eco-Friendly Ganesh Murti Making -Chief Guest-Prof. Anand Wagh, LLLED Dept., Dr. B.A.M. university, Aurangabad-1/09/2019

# पार्श्वभूमी

Monday 2019/09/02

स्वा, सावरकर महाविधालयात सांस्कृतिक विभागाच्यावतीने पर्यावरणपुरस्य गणेश मुनी प्रशिक्षण कार्यक्रमात हीं, वाबासातेब आवेडकर मराज्यात विद्यापीताच्या आवीवन क्रिकेण व विस्तारसेव। विभागाचे उपसंचालक डांड्यानट बाघ गांचा सत्कृत करताना महाविधालयाचे उपप्राचार्व हीं, लक्ष्मकात बातेगळ्याचेक उपप्राचार्य हो गांक्य हो, हीं, जोगेंद्र गायकवाड, हीं, रुपाली कुलकाणी आहे