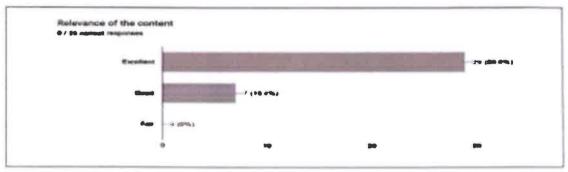

- 45 Participants are responded to feedback.
- 55.6% are respond as book exhibition is Best, and 35.6% are responded as a Good, 8.9% mention that it is better.
- 66.7% responses rate as Best to Concept of Gifting a Book to every Student who attended the workshop and 17.8% responses as good rating to it. And 13.3% mention it as better concept.
- Rating to Content of Guest Lecturer 68.9% rated as Best,
   15.6% rated as Better and 11.1% mentioned it as good content.
- 55.6% participants fill best impact of program on them while 28.9% Thinks it was good impact.
- 68.9% participants like and impressed by program and says it as Best. And 24.4% rat it as good.