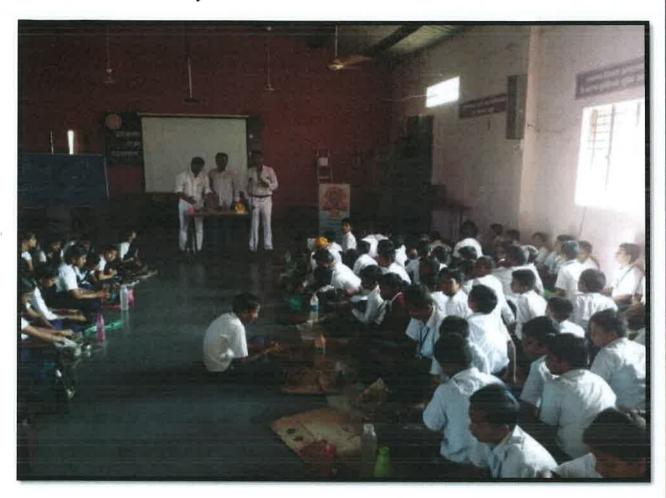

### **BRIEF SUMMARY OF THE EVENT**

- The Department of Geography conduct various innovative co-curricular and extra-curricular activities in every academic year with the aim of all-round development and awareness among students in socio-economical and environmental different issues. An important activity under this initiative is the training workshop on ecofriendly Ganesh Idols, with the aim of creativity and environment awareness among the school and college students. This eco-friendly Ganesh Idols Making Workshop were organised regularly in the college through the geography department.
- Ganeshotsav is an important festival in Indian culture, especially in Maharashtra State. The traditional Ganesh Idols are mostly used in this festival. But this traditional Ganesh Idols are made up of using Plaster of Parish soil and chemical dyes which cause some degree of environmental pollution, especially water pollution. In the background of the said Ganeshotsav festival geography department organised the eco-friendly Ganesh Idols making workshop for school and college students to inculcate the culture of creation skills and environment conservation among the students.
- In this workshop, under the guidance of Dr. Jogendra Gaikwad, Assistant Professor of Geography Department, training was given to make eco-friendly Ganesh Idols from clay soil, shadu soil, eroded small stone (pebbes), which are get from river as well as some time eco-friendly Ganesh Idols are made from the drawing paper. Through this workshop, Ganesh Idol making demonstrated onthe basis of which all participating students make eco-friendly Ganesh Idols and install the same Ganesh Idols in their home during Ganeshotsav. The Department of Geography is constantly trying to create awareness in the society through the students by organize the eco-friendly Ganesh Idols making workshop.
- The eco-friendly Ganesh Idol making workshop was conducted every year as follow,

Inaugural Function of workshop-Eco-Friendly Ganesh
Murti Making 29/08/2022

Dr.DOKE A. I. Head Department of Geography Swa.Sawarkar Mahavidyalaya, Beed.

Students, Teachers, Non teaching Staff participation in workshop-Eco-Friendly Ganesh Murti Making 29/08/2022