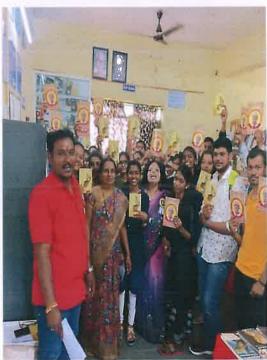

Media Coverage of the Workshop -Eco-Friendly Ganesh Murti Making 29/08/2022

Dr. Doke A.T.
Head Department of Geography
Swa. Sawarkar Mahavidyalaya, Bood

Media Coverage of the Workshop -Eco-Friendly Ganesh Murti Making 29/08/2022

Dr.Doke A.T.

Head Department of Geography Swa.Sawarkar Mahavidyalaya, Beed

🌣 देनिक रणझंजार

सावरकर महाविद्यालयात विद्यार्थ्य

तयार केल्या पर्यावरणपूरक गणेशम्

Media Coverage of the Workshop -Eco-Friendly Ganesh Murti Making 29/08/2022

Dr.Doke A.T. Head Department of Geography Swa.Sawarkar Mahavidyalaya, Bood.

Media Coverage of the Workshop -Eco-Friendly Ganesh Murti Making 29/08/2022

Dr.Doke A.T.

Head Department of Geography
See Sawarkar Mahavidyalaya, Beed.

Dr.Doke A.T.

Head Department of Geograph

Swa.Sawarkar Mahavidyalaya, Beed.