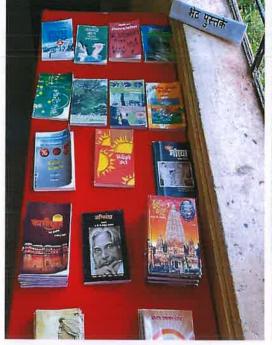

### वाचन प्रेरणा दिन

Book Exhibition, Book Gifting Ceremony to Students and Expert Guidance

Workshop on

## What I Read? Why I Read?

(मी काय वाचावे? का वाचावे?)

Experts Talk: Dr. Medha Gosavi Author, Poetess,

President: Dr. L. G. Bahegavhankar

Library

15 October 2022, Saturday, Morning 11.00 (AM)

Report

### Introduction

Vachan Prerana Din is to 'Promote book reading on occasion of Birth Anniversary of Dr. A. P. J. Abdul Kalam, President of India' every year on 15 October. Library Organised workshop on 15 October 2022 on Vachan Prerana Din which is also known as Reading Day. Theme for workshop is 'What I Read? Why I Read?'. To develop reading habits and interest among user's expert's guidance, book exhibition of mile stone books in Marathi is arranged. Gifting a book is a way to esprit users towards books and reading. Export guidance has helped immensely in fostering a reading culture.