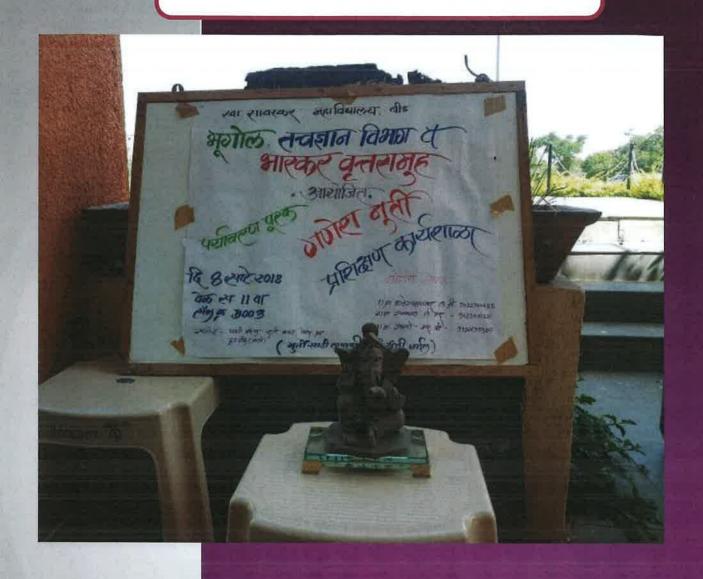

## **3.2.2.** Number of Seminars/conferences/workshops conducted by the institution during the last five years

| last five years |         |                                                     |                     |             |  |  |
|-----------------|---------|-----------------------------------------------------|---------------------|-------------|--|--|
| Sr.             | Year    | Name of the workshop                                | Number of           | Year        |  |  |
| No.             |         |                                                     | <b>Participants</b> |             |  |  |
| 7               | 2022-23 | Eco-friendly Ganesh murti making workshop           | 35                  | 22/08/2022  |  |  |
| 8               | 2022-23 | Vachan Prerana Din: Book Exhibition, Book Gifting   | 100                 | 15 /10/2022 |  |  |
|                 |         | Ceremony to Students and Expert Guidance on What    |                     |             |  |  |
|                 |         | I Read? Why I Read? (Workshop) Speaker: Dr. Medha   |                     |             |  |  |
|                 |         | Gosavi (Poetess)                                    |                     |             |  |  |
| 9               | 2022-23 | One Day National Webinar on 'Modern Research        | 150                 | 23/4/2023   |  |  |
|                 |         | Processes and Techniques'                           |                     |             |  |  |
| 10              | 2022-23 | One Day National Workshop 'Recent Trends in         | 66                  | 20/06/2023  |  |  |
|                 |         | Academic Reading: Role of Educators'                |                     |             |  |  |
| 11              | 2022-23 | Workshop on Embroidery work                         | 12                  | 10/2/2023   |  |  |
| 12              | 2022-23 | workshop by ICC Cell-Deity Dress draping (ICC Cell) | 35                  | 10/10/2022  |  |  |
| 13              | 2022-23 | Online Seminar on Eco-friendly Lifestyle            | 40                  | 17/05/2023  |  |  |

### **BRIEF SUMMARY OF THE EVENT**

- The Department of Geography conduct various innovative co-curricular and extra-curricular activities in every academic year with the aim of all-round development and awareness among students in socio-economical and environmental different issues. An important activity under this initiative is the training workshop on ecofriendly Ganesh Idols, with the aim of creativity and environment awareness among the school and college students. This eco-friendly Ganesh Idols Making Workshop were organised regularly in the college through the geography department.
- Ganeshotsav is an important festival in Indian culture, especially in Maharashtra State. The traditional Ganesh Idols are mostly used in this festival. But this traditional Ganesh Idols are made up of using Plaster of Parish soil and chemical dyes which cause some degree of environmental pollution, especially water pollution. In the background of the said Ganeshotsav festival geography department organised the eco-friendly Ganesh Idols making workshop for school and college students to inculcate the culture of creation skills and environment conservation among the students.
- In this workshop, under the guidance of Dr. Jogendra Gaikwad, Assistant Professor of Geography Department, training was given to make eco-friendly Ganesh Idols from clay soil, shadu soil, eroded small stone (pebbes), which are get from river as well as some time eco-friendly Ganesh Idols are made from the drawing paper. Through this workshop, Ganesh Idol making demonstrated onthe basis of which all participating students make eco-friendly Ganesh Idols and install the same Ganesh Idols in their home during Ganeshotsav. The Department of Geography is constantly trying to create awareness in the society through the students by organize the eco-friendly Ganesh Idols making workshop.
- The eco-friendly Ganesh Idol making workshop was conducted every year as follow,