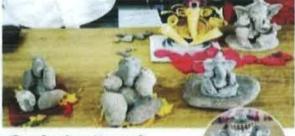

### **BRIEF SUMMARY OF THE EVENT**

- The Department of Geography conduct various innovative co-curricular and extra-curricular activities in every academic year with the aim of all-round development and awareness among students in socio-economical and environmental different issues. An important activity under this initiative is the training workshop on ecofriendly Ganesh Idols, with the aim of creativity and environment awareness among the school and college students. This eco-friendly Ganesh Idols Making Workshop were organised regularly in the college through the geography department.
- Ganeshotsav is an important festival in Indian culture, especially in Maharashtra State. The traditional Ganesh Idols are mostly used in this festival. But this traditional Ganesh Idols are made up of using Plaster of Parish soil and chemical dyes which cause some degree of environmental pollution, especially water pollution. In the background of the said Ganeshotsav festival geography department organised the eco-friendly Ganesh Idols making workshop for school and college students to inculcate the culture of creation skills and environment conservation among the students.
- In this workshop, under the guidance of Dr. Jogendra Gaikwad, Assistant Professor of Geography Department, training was given to make eco-friendly Ganesh Idols from clay soil, shadu soil, eroded small stone (pebbes), which are get from river as well as some time eco-friendly Ganesh Idols are made from the drawing paper. Through this workshop, Ganesh Idol making demonstrated onthe basis of which all participating students make eco-friendly Ganesh Idols and install the same Ganesh Idols in their home during Ganeshotsav. The Department of Geography is constantly trying to create awareness in the society through the students by organize the eco-friendly Ganesh Idols making workshop.
- The eco-friendly Ganesh Idol making workshop was conducted every year as follow,

Students of college participation in workshop-Eco-Friendly Ganesh Murti Making 29/08/2022

Dr.Doke A.T.
Head Department of Geography
Swa.Sawarkar Mahavidyalaya, Beed.

Students, Teachers, Non teaching Staff made 35 Eco-Friendly Ganesh Idols 29/08/2022

Some other Eco-friendly Ganesh Idols Made By Dr. Jogendra Gaikwad, Dept. of Geography

Dr. Doke A.T.
Head Department of Geography
Swa.Sawarkar Mahavidyalaya, Bood.

Feedback--Eco-friendly Ganesh Idol Made by workshop Participants Dnyanada and Soham Patki at home.