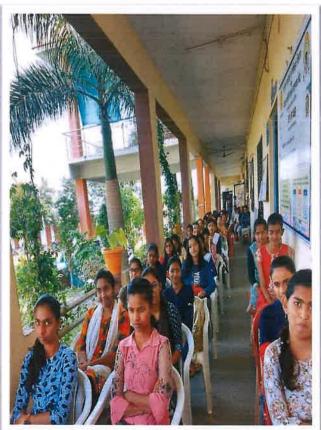

## Swa. Sawarkar Mahavidyalaya, Beed

One Day National Workshop

'Recent Trends in Academic Reading: Role of Educators'

(वाचन संस्कृतीतील नवे प्रवाह: शिक्षकांची भूमिका)

20 June 2023, Tuesday, Afternoon 04.00 (PM)

## Report

A One-day National Workshop organized by the Library Department at Swa. Sawarkar Mahavidyalaya, Beed on the occasion of National Reading Day alumni of Swa. Sawarkar Mahavidyalaya, Beed Prof. Aparna Kulkarni, Assistant Professor, Department of Economics, St. Xavier's College, Mumbai gave valuable guidance on 'New Trends in Reading Culture: Role of Teachers'. On this occasion she explains with models and scientific studies that in today's changing era, the use of modern technology has given speed and direction to learning, so it is necessary for teachers to reach out to students and provide them with positive reading options. She asserted that. She opined that the intellectual enrichment that comes from reading can be more memorable and fulfilling than the knowledge that comes from Googling.

Vice Principal Dr. Laxmikant Bahegavhankar, Dr. Rajesh Dhere, students, alumni, librarians, professors, researchers and research guides were present in large numbers. Introductory, vote of thanks of the program given by convener Dr. Anuja A. Kastikar, Librarian. Introduction of resource person is given by Dr. Rupali Kulkarni. Mr. Anand Ratnaparkhi provided technical assistance. Balasaheb Waghmare and Sachin Choure contributed to the success of the webinar.