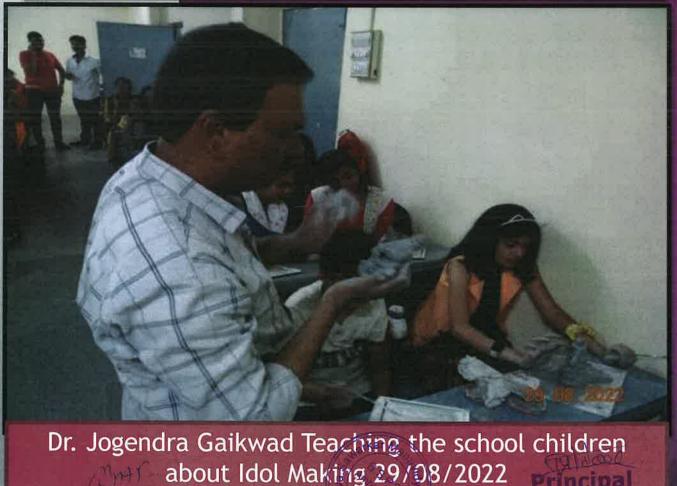

## **EVENT MANAGEMENT COMMITTEE**

| 1 | Principal,<br>Dr. Devidas Nagargoje                    | President                       |
|---|--------------------------------------------------------|---------------------------------|
| 2 | Dr. Ashok T.Doke<br>Head, Department of Geogaphy       | Organizer                       |
| 3 | Dr. Rupali B. Kulkarni<br>Chairman, Cultural Committee | Organizer                       |
| 4 | Dr. Jogendra Gaikwad<br>Department of Geography        | Resource<br>Person/<br>Trainer  |
| 5 | Dr. Lakshmikant Bahegavhankar                          | Introductory Speech & Publicity |
| 6 | Dr. Rajesh M. Dhere                                    | Vote of<br>Thanks               |

### **BRIEF SUMMARY OF THE EVENT**

- The Department of Geography conduct various innovative co-curricular and extra-curricular activities in every academic year with the aim of all-round development and awareness among students in socio-economical and environmental different issues. An important activity under this initiative is the training workshop on ecofriendly Ganesh Idols, with the aim of creativity and environment awareness among the school and college students. This eco-friendly Ganesh Idols Making Workshop were organised regularly in the college through the geography department.
- Ganeshotsav is an important festival in Indian culture, especially in Maharashtra State. The traditional Ganesh Idols are mostly used in this festival. But this traditional Ganesh Idols are made up of using Plaster of Parish soil and chemical dyes which cause some degree of environmental pollution, especially water pollution. In the background of the said Ganeshotsav festival geography department organised the eco-friendly Ganesh Idols making workshop for school and college students to inculcate the culture of creation skills and environment conservation among the students.
- In this workshop, under the guidance of Dr. Jogendra Gaikwad, Assistant Professor of Geography Department, training was given to make eco-friendly Ganesh Idols from clay soil, shadu soil, eroded small stone (pebbes), which are get from river as well as some time eco-friendly Ganesh Idols are made from the drawing paper. Through this workshop, Ganesh Idol making demonstrated onthe basis of which all participating students make eco-friendly Ganesh Idols and install the same Ganesh Idols in their home during Ganeshotsav. The Department of Geography is constantly trying to create awareness in the society through the students by organize the eco-friendly Ganesh Idols making workshop.
- The eco-friendly Ganesh Idol making workshop was conducted every year as follow,

Inaugural Function of workshop-Eco-Friendly Ganesh
Murti Making 29/08/2022

Dr.DOKE A. I. Head Department of Geography Swa.Sawarkar Mahavidyalaya, Beed.

Students, Teachers, Non teaching Staff participation in workshop-Eco-Friendly Ganesh Murti Making 29/08/2022