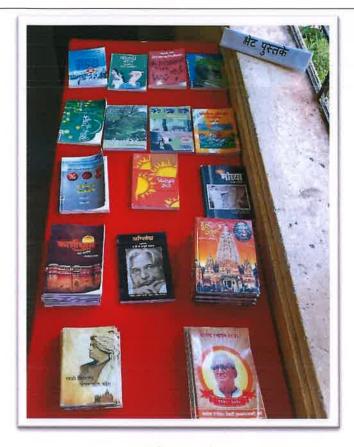

### वाचन प्रेरणा दिन

Book Exhibition, Book Gifting Ceremony to Students and Expert Guidance

Workshop on

## What I Read? Why I Read?

(मी काय वाचावे? का वाचावे?)

Experts Talk: Dr. Medha Gosavi Author, Poetess,

President: Dr. L. G. Bahegavhankar

Library

15 October 2022, Saturday, Morning 11.00 (AM)

Report

### Introduction

Vachan Prerana Din is to 'Promote book reading on occasion of Birth Anniversary of Dr. A. P. J. Abdul Kalam, President of India' every year on 15 October. Library Organised workshop on 15 October 2022 on Vachan Prerana Din which is also known as Reading Day. Theme for workshop is 'What I Read? Why I Read?'. To develop reading habits and interest among user's expert's guidance, book exhibition of mile stone books in Marathi is arranged. Gifting a book is a way to esprit users towards books and reading. Export guidance has helped immensely in fostering a reading culture.