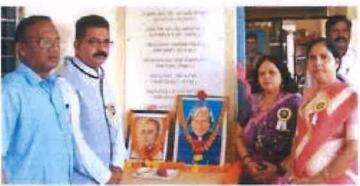

Inaugural Function of workshop-Eco-Friendly Ganesh
Murti Making 29/08/2022

Dr.DOKE A. I. Head Department of Geography Swa.Sawarkar Mahavidyalaya, Beed.

Students, Teachers, Non teaching Staff participation in workshop-Eco-Friendly Ganesh Murti Making 29/08/2022

Dr.Doke A.T.

Head Department of Geography
Swa.Sawarkar Mahavidyalaya, Beed.

Students, Teachers, Non teaching Staff participation in workshop-Eco-Friendly Ganesia Murti Making 29/08/2022

Dr.Doke A.T.
Head Department of Geography
Swa.Sawarkar Mahavidyalaya, Beed.

Students of college participation in workshop-Eco-Friendly Ganesh Murti Making 29/08/2022

Dr.Doke A.T.
Head Department of Geography
Swa.Sawarkar Mahavidyalaya, Beed.

Students, Teachers, Non teaching Staff made 35 Eco-Friendly Ganesh Idols 29/08/2022

Dr.Doke A.T.

Head Department of Geography Swa.Sawarkar Mahavidyalaya, Beed

Students from various schools of Beed city Participated in workshop-Eco-Friendly Ganesh Murti Making 29/08/2022

Dr.Doke A.T.

Head Department of Geography Swa Sawarkar Mahavidyalaya, Beed