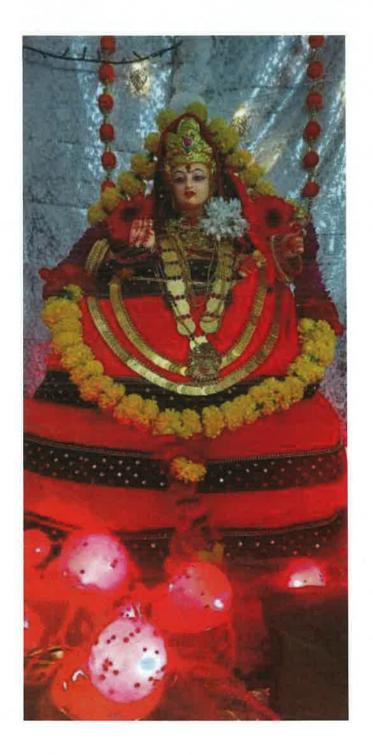

Some other Eco-friendly Ganesh Idols Made By Dr. Jogendra Gaikwad, Dept. of Geography

Dr. Doke A.T.
Head Department of Geography
Swa.Sawarkar Mahavidyalaya, Bood.

Feedback--Eco-friendly Ganesh Idol Made by workshop Participants Dnyanada and Soham Patki at home.