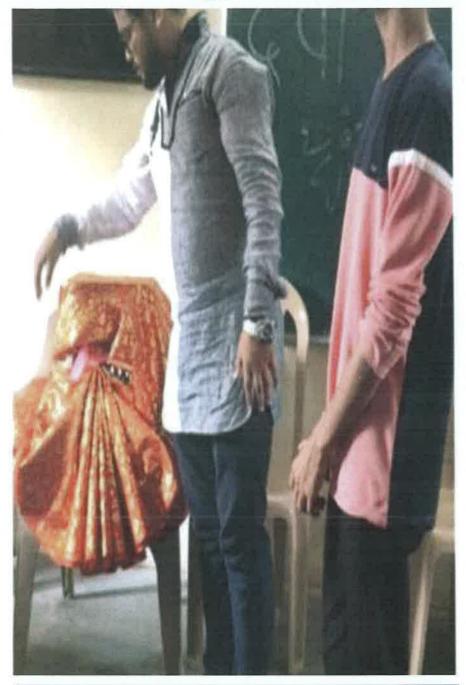

### **BRIEF SUMMARY OF THE EVENT**

- The Department of Geography conduct various innovative co-curricular and extra-curricular activities in every academic year with the aim of all-round development and awareness among students in socio-economical and environmental different issues. An important activity under this initiative is the training workshop on ecofriendly Ganesh Idols, with the aim of creativity and environment awareness among the school and college students. This eco-friendly Ganesh Idols Making Workshop were organised regularly in the college through the geography department.
- Ganeshotsav is an important festival in Indian culture, especially in Maharashtra State. The traditional Ganesh Idols are mostly used in this festival. But this traditional Ganesh Idols are made up of using Plaster of Parish soil and chemical dyes which cause some degree of environmental pollution, especially water pollution. In the background of the said Ganeshotsav festival geography department organised the eco-friendly Ganesh Idols making workshop for school and college students to inculcate the culture of creation skills and environment conservation among the students.
- In this workshop, under the guidance of Dr. Jogendra Gaikwad, Assistant Professor of Geography Department, training was given to make eco-friendly Ganesh Idols from clay soil, shadu soil, eroded small stone (pebbes), which are get from river as well as some time eco-friendly Ganesh Idols are made from the drawing paper. Through this workshop, Ganesh Idol making demonstrated onthe basis of which all participating students make eco-friendly Ganesh Idols and install the same Ganesh Idols in their home during Ganeshotsav. The Department of Geography is constantly trying to create awareness in the society through the students by organize the eco-friendly Ganesh Idols making workshop.
- The eco-friendly Ganesh Idol making workshop was conducted every year as follow,