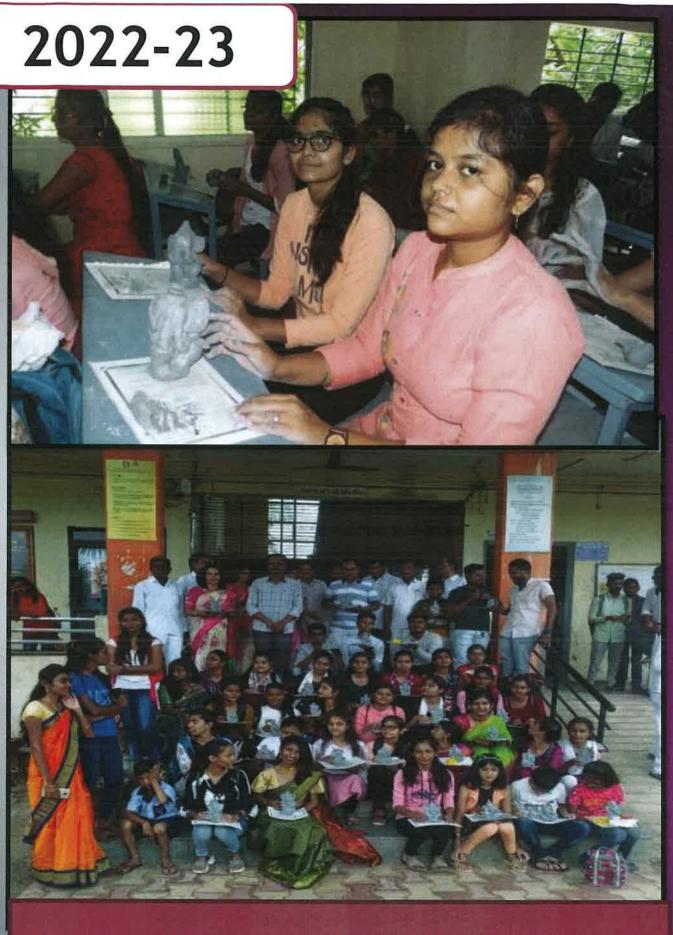

## **3.2.2.** Number of Seminars/conferences/workshops conducted by the institution during the last five years

| last five years |         |                                                     |                     |             |  |  |
|-----------------|---------|-----------------------------------------------------|---------------------|-------------|--|--|
| Sr.             | Year    | Name of the workshop                                | Number of           | Year        |  |  |
| No.             |         |                                                     | <b>Participants</b> |             |  |  |
| 7               | 2022-23 | Eco-friendly Ganesh murti making workshop           | 35                  | 22/08/2022  |  |  |
| 8               | 2022-23 | Vachan Prerana Din: Book Exhibition, Book Gifting   | 100                 | 15 /10/2022 |  |  |
|                 |         | Ceremony to Students and Expert Guidance on What    |                     |             |  |  |
|                 |         | I Read? Why I Read? (Workshop) Speaker: Dr. Medha   |                     |             |  |  |
|                 |         | Gosavi (Poetess)                                    |                     |             |  |  |
| 9               | 2022-23 | One Day National Webinar on 'Modern Research        | 150                 | 23/4/2023   |  |  |
|                 |         | Processes and Techniques'                           |                     |             |  |  |
| 10              | 2022-23 | One Day National Workshop 'Recent Trends in         | 66                  | 20/06/2023  |  |  |
|                 |         | Academic Reading: Role of Educators'                |                     |             |  |  |
| 11              | 2022-23 | Workshop on Embroidery work                         | 12                  | 10/2/2023   |  |  |
| 12              | 2022-23 | workshop by ICC Cell-Deity Dress draping (ICC Cell) | 35                  | 10/10/2022  |  |  |
| 13              | 2022-23 | Online Seminar on Eco-friendly Lifestyle            | 40                  | 17/05/2023  |  |  |

### **BRIEF SUMMARY OF THE EVENT**

- The Department of Geography conduct various innovative co-curricular and extra-curricular activities in every academic year with the aim of all-round development and awareness among students in socio-economical and environmental different issues. An important activity under this initiative is the training workshop on ecofriendly Ganesh Idols, with the aim of creativity and environment awareness among the school and college students. This eco-friendly Ganesh Idols Making Workshop were organised regularly in the college through the geography department.
- Ganeshotsav is an important festival in Indian culture, especially in Maharashtra State. The traditional Ganesh Idols are mostly used in this festival. But this traditional Ganesh Idols are made up of using Plaster of Parish soil and chemical dyes which cause some degree of environmental pollution, especially water pollution. In the background of the said Ganeshotsav festival geography department organised the eco-friendly Ganesh Idols making workshop for school and college students to inculcate the culture of creation skills and environment conservation among the students.
- In this workshop, under the guidance of Dr. Jogendra Gaikwad, Assistant Professor of Geography Department, training was given to make eco-friendly Ganesh Idols from clay soil, shadu soil, eroded small stone (pebbes), which are get from river as well as some time eco-friendly Ganesh Idols are made from the drawing paper. Through this workshop, Ganesh Idol making demonstrated onthe basis of which all participating students make eco-friendly Ganesh Idols and install the same Ganesh Idols in their home during Ganeshotsav. The Department of Geography is constantly trying to create awareness in the society through the students by organize the eco-friendly Ganesh Idols making workshop.
- The eco-friendly Ganesh Idol making workshop was conducted every year as follow,