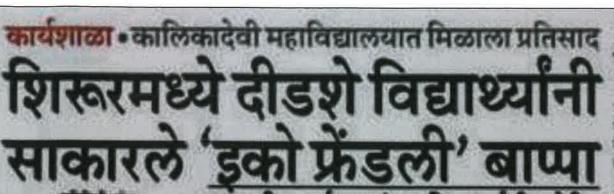

# EXTENSION-COLLABORATIVE ACTIVITY AT KALIKADEVI COLLEGE, SHIRUR KASAR

- Environmentally friendly Ganesha idol creation workshop concluded in Kalikadevi college, Shirur Kasar
- The Department of Sociology of Kalikadevi College of Arts, Commerce and Science organized a workshop on 25 / 8 / 2022 for making eco-friendly Ganesha idols with the aim of creating awareness among the students of various schools and colleges in Shirur taluka about environment and festivals. In this workshop Dr. Jogendra Gaikwad from Department of Geography of Swa. Sawarkar College, Beed trained the students. And nealy 50 eco-friendly Ganesh Idols is the outcome of the activity.

Dr.Doke A.T.

Head Department of Geography
Swa.Sawarkar Mahavidyalaya, Beed.

Training given to the students of School & colleges in Shirur Taluka- Ecofriendly Ganesh Idol Making By Dr. Jogendra Gaikwad, Dept. of Geography 150 Ganesh Idols is the outcome of the activity.