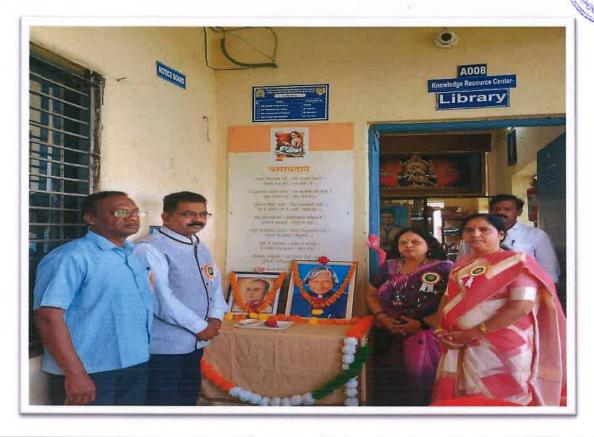

### वाचन प्रेरणा दिन

Book Exhibition, Book Gifting Ceremony to Students and Expert Guidance

Workshop on

## What I Read? Why I Read?

(मी काय वाचावे? का वाचावे?)

Experts Talk: Dr. Medha Gosavi Author, Poetess,

President: Dr. L. G. Bahegavhankar

Library

15 October 2022, Saturday, Morning 11.00 (AM)

Report

### Introduction

Vachan Prerana Din is to 'Promote book reading on occasion of Birth Anniversary of Dr. A. P. J. Abdul Kalam, President of India' every year on 15 October. Library Organised workshop on 15 October 2022 on Vachan Prerana Din which is also known as Reading Day. Theme for workshop is 'What I Read? Why I Read?'. To develop reading habits and interest among user's expert's guidance, book exhibition of mile stone books in Marathi is arranged. Gifting a book is a way to esprit users towards books and reading. Export guidance has helped immensely in fostering a reading culture.

Principal Dr. Priti D. Pohekar M.A.SET, MPhil, Ph.D.

Outward No:- SSMB/LIBRARY /2022-23/ 3680

Date - 13/10/2022

प्रति,

मा. डॉ. मेधा गोसावी

विभाग प्रमुख,

स्वा. सावरकर महाविद्यालय,

वीड.

विषय: 'मी काय वायू? कसे वायू? या विषयावरील कार्यशाळेसाठी संसाधन व्यक्ती म्हणून उपस्थित रहाणे बाबत.

महोदया,

महाविद्यालयाच्या यंथालय विभागानं १७ ऑक्टोबर २०२२ रोजी सकाळी
11.00 वाजता महाविद्यालयातील सर्व विद्यार्थ्यांसाठी ग्रंथ प्रदर्शन, विद्यार्थ्यांना ग्रंथ भ्रेट
आणि लेखक/ कवी थेट संवाद आशा त्रिस्त्री उपक्रमाचे आयोजन बाचन प्रेरणा दिनः Book
Exhibition, Book Gifting Ceremony to Students and Expert Guidance on
What I Read? Why I Read? (Workshop) निमित्त केले आहे. आपल्यातील
साहित्यिकाकडून यथार्थ मार्गदर्शन सर्व विद्यार्थ्यांना सदर कार्यशाळेत व्हावे असा आमचा
मानस आहे. तरी आपण सदर निमंत्रित आहात.
आपली उपस्थिती प्रार्थनीय आहे.