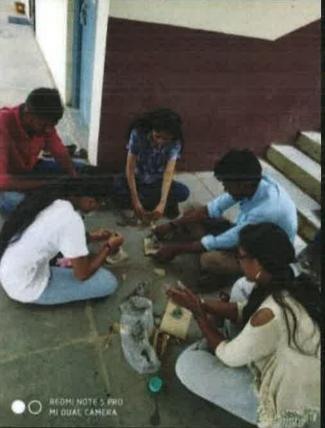

Students of college participation in workshop-Eco-Friendly Ganesh Murti Making 29/08/2022

Dr.Doke A.T.
Head Department of Geography
Swa.Sawarkar Mahavidyalaya, Beed.

Students, Teachers, Non teaching Staff made 35 Eco-Friendly Ganesh Idols 29/08/2022

Dr.Doke A.T.

Head Department of Geography Swa.Sawarkar Mahavidyalaya, Beed

Students from various schools of Beed city Participated in workshop-Eco-Friendly Ganesh Murti Making 29/08/2022

Dr.Doke A.T.

Head Department of Geography Swa Sawarkar Mahavidyalaya, Beed