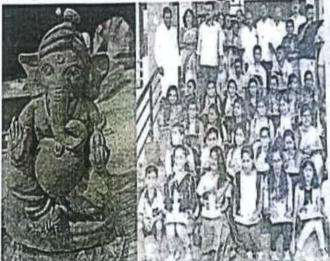

Inaugural Function of workshop-Eco-Friendly Ganesh
Murti Making 29/08/2022

Dr.DOKE A. I. Head Department of Geography Swa.Sawarkar Mahavidyalaya, Beed.

Students, Teachers, Non teaching Staff participation in workshop-Eco-Friendly Ganesh Murti Making 29/08/2022

Students of college participation in workshop-Eco-Friendly Ganesh Murti Making 29/08/2022

Dr.Doke A.T.
Head Department of Geography
Swa.Sawarkar Mahavidyalaya, Beed.

Students, Teachers, Non teaching Staff made 35 Eco-Friendly Ganesh Idols 29/08/2022

Dr.Doke A.T.

Head Department of Geography Swa.Sawarkar Mahavidyalaya, Beed

Students from various schools of Beed city Participated in workshop-Eco-Friendly Ganesh Murti Making 29/08/2022

Dr.Doke A.T.

Head Department of Geography Swa Sawarkar Mahavidyalaya, Beed