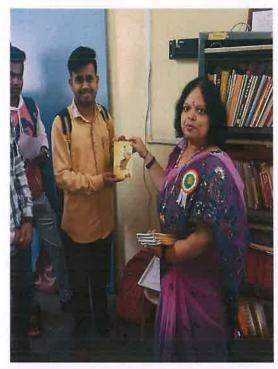

## Inauguration of the Workshop

Expert's Guidance: Dr. Medha Gosavi

Librarian Swa.Sawarkar Mahavidyalaya Beed Principal
Swa.Sawarkar Mahavidyalaya
Beed

Pg. No. 15 - 2022-23 15 Oct. 2022 Workshop on What I Read Why I Read- Medha Gosavi Report

Expert's Guidance: Dr. Medha Gosavi

Participants for Workshop