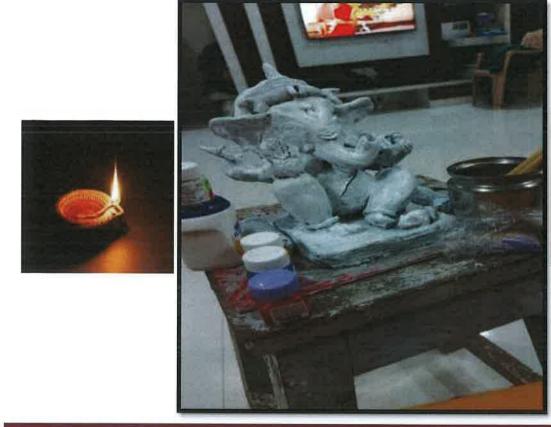

Some other Eco-friendly Ganesh Idols Made By Dr. Jogendra Gaikwad, Dept. of Geography

Dr. Doke A.T.
Head Department of Geography
Swa.Sawarkar Mahavidyalaya, Bood.

Feedback--Eco-friendly Ganesh Idol Made by workshop Participants Dnyanada and Soham Patki at home.