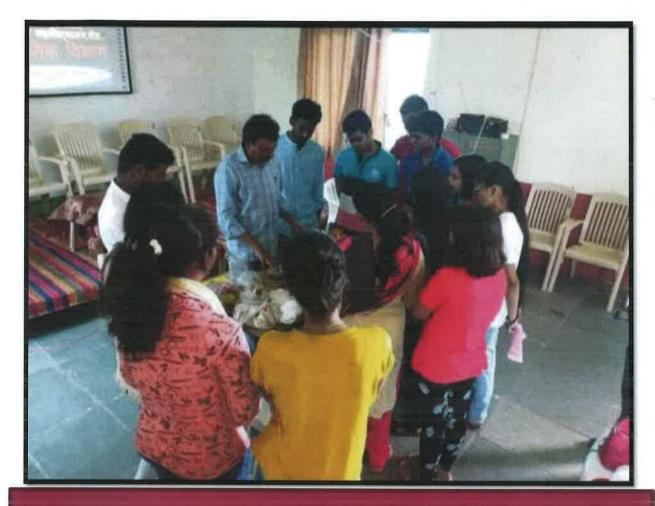

### **BRIEF SUMMARY OF THE EVENT**

- The Department of Geography conduct various innovative co-curricular and extra-curricular activities in every academic year with the aim of all-round development and awareness among students in socio-economical and environmental different issues. An important activity under this initiative is the training workshop on ecofriendly Ganesh Idols, with the aim of creativity and environment awareness among the school and college students. This eco-friendly Ganesh Idols Making Workshop were organised regularly in the college through the geography department.
- Ganeshotsav is an important festival in Indian culture, especially in Maharashtra State. The traditional Ganesh Idols are mostly used in this festival. But this traditional Ganesh Idols are made up of using Plaster of Parish soil and chemical dyes which cause some degree of environmental pollution, especially water pollution. In the background of the said Ganeshotsav festival geography department organised the eco-friendly Ganesh Idols making workshop for school and college students to inculcate the culture of creation skills and environment conservation among the students.
- In this workshop, under the guidance of Dr. Jogendra Gaikwad, Assistant Professor of Geography Department, training was given to make eco-friendly Ganesh Idols from clay soil, shadu soil, eroded small stone (pebbes), which are get from river as well as some time eco-friendly Ganesh Idols are made from the drawing paper. Through this workshop, Ganesh Idol making demonstrated onthe basis of which all participating students make eco-friendly Ganesh Idols and install the same Ganesh Idols in their home during Ganeshotsav. The Department of Geography is constantly trying to create awareness in the society through the students by organize the eco-friendly Ganesh Idols making workshop.
- The eco-friendly Ganesh Idol making workshop was conducted every year as follow,

Inaugural Function of workshop-Eco-Friendly Ganesh
Murti Making 29/08/2022

Dr.DOKE A. I. Head Department of Geography Swa.Sawarkar Mahavidyalaya, Beed.

Students, Teachers, Non teaching Staff participation in workshop-Eco-Friendly Ganesh Murti Making 29/08/2022

Students of college participation in workshop-Eco-Friendly Ganesh Murti Making 29/08/2022

Dr.Doke A.T.
Head Department of Geography
Swa.Sawarkar Mahavidyalaya, Beed.

Students, Teachers, Non teaching Staff made 35 Eco-Friendly Ganesh Idols 29/08/2022