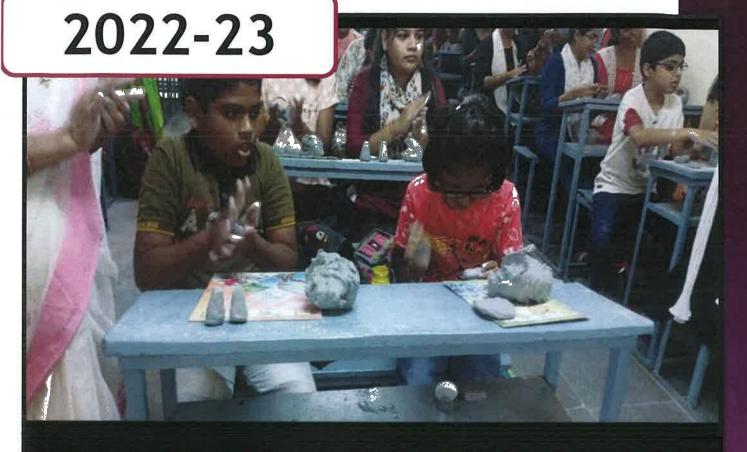

## **3.2.2.** Number of Seminars/conferences/workshops conducted by the institution during the last five years

| last five years |         |                                                     |                     |             |  |  |
|-----------------|---------|-----------------------------------------------------|---------------------|-------------|--|--|
| Sr.             | Year    | Name of the workshop                                | Number of           | Year        |  |  |
| No.             |         |                                                     | <b>Participants</b> |             |  |  |
| 7               | 2022-23 | Eco-friendly Ganesh murti making workshop           | 35                  | 22/08/2022  |  |  |
| 8               | 2022-23 | Vachan Prerana Din: Book Exhibition, Book Gifting   | 100                 | 15 /10/2022 |  |  |
|                 |         | Ceremony to Students and Expert Guidance on What    |                     |             |  |  |
|                 |         | I Read? Why I Read? (Workshop) Speaker: Dr. Medha   |                     |             |  |  |
|                 |         | Gosavi (Poetess)                                    |                     |             |  |  |
| 9               | 2022-23 | One Day National Webinar on 'Modern Research        | 150                 | 23/4/2023   |  |  |
|                 |         | Processes and Techniques'                           |                     |             |  |  |
| 10              | 2022-23 | One Day National Workshop 'Recent Trends in         | 66                  | 20/06/2023  |  |  |
|                 |         | Academic Reading: Role of Educators'                |                     |             |  |  |
| 11              | 2022-23 | Workshop on Embroidery work                         | 12                  | 10/2/2023   |  |  |
| 12              | 2022-23 | workshop by ICC Cell-Deity Dress draping (ICC Cell) | 35                  | 10/10/2022  |  |  |
| 13              | 2022-23 | Online Seminar on Eco-friendly Lifestyle            | 40                  | 17/05/2023  |  |  |

### **BRIEF SUMMARY OF THE EVENT**

- The Department of Geography conduct various innovative co-curricular and extra-curricular activities in every academic year with the aim of all-round development and awareness among students in socio-economical and environmental different issues. An important activity under this initiative is the training workshop on ecofriendly Ganesh Idols, with the aim of creativity and environment awareness among the school and college students. This eco-friendly Ganesh Idols Making Workshop were organised regularly in the college through the geography department.
- Ganeshotsav is an important festival in Indian culture, especially in Maharashtra State. The traditional Ganesh Idols are mostly used in this festival. But this traditional Ganesh Idols are made up of using Plaster of Parish soil and chemical dyes which cause some degree of environmental pollution, especially water pollution. In the background of the said Ganeshotsav festival geography department organised the eco-friendly Ganesh Idols making workshop for school and college students to inculcate the culture of creation skills and environment conservation among the students.
- In this workshop, under the guidance of Dr. Jogendra Gaikwad, Assistant Professor of Geography Department, training was given to make eco-friendly Ganesh Idols from clay soil, shadu soil, eroded small stone (pebbes), which are get from river as well as some time eco-friendly Ganesh Idols are made from the drawing paper. Through this workshop, Ganesh Idol making demonstrated onthe basis of which all participating students make eco-friendly Ganesh Idols and install the same Ganesh Idols in their home during Ganeshotsav. The Department of Geography is constantly trying to create awareness in the society through the students by organize the eco-friendly Ganesh Idols making workshop.
- The eco-friendly Ganesh Idol making workshop was conducted every year as follow,