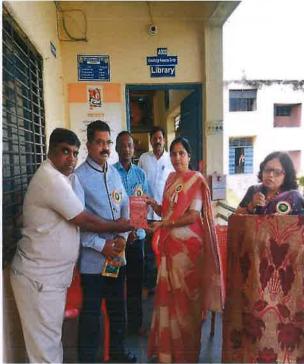

### वाचन प्रेरणा दिन

Book Exhibition, Book Gifting Ceremony to Students and Expert Guidance

Workshop on

## What I Read? Why I Read?

(मी काय वाचावे? का वाचावे?)

Experts Talk: Dr. Medha Gosavi Author, Poetess,

President: Dr. L. G. Bahegavhankar

Library

15 October 2022, Saturday, Morning 11.00 (AM)

Report

### Introduction

Vachan Prerana Din is to 'Promote book reading on occasion of Birth Anniversary of Dr. A. P. J. Abdul Kalam, President of India' every year on 15 October. Library Organised workshop on 15 October 2022 on Vachan Prerana Din which is also known as Reading Day. Theme for workshop is 'What I Read? Why I Read?'. To develop reading habits and interest among user's expert's guidance, book exhibition of mile stone books in Marathi is arranged. Gifting a book is a way to esprit users towards books and reading. Export guidance has helped immensely in fostering a reading culture.

**Table of Webinar Information** 

| Particular                        | Details                                                    | NO. of<br>Part. |
|-----------------------------------|------------------------------------------------------------|-----------------|
| Nature                            | One Day workshop, Experts, Guidance                        |                 |
| Organizer                         | Swa. Sawarkar Mahavidyalaya, Beed<br>Department of Library |                 |
| Topic of the                      | What I Read? Why I Read? (मी काय वाचावे?का                 |                 |
| Webinar                           | वाचावे?)                                                   |                 |
| Extension Activities with program | <b>Book Exhibition, Book Gifting Ceremony to Students</b>  |                 |
| Date, Day & Time                  | 15 October 2022, Saturday, Morning 11.00 (AM)              |                 |
| Participation                     | Participating College Staff, Professors, students          | 100             |
| 129 - 1                           | Glimpses of the program on YouTube                         |                 |
|                                   | Part 1 https://youtu.be/UT-SITJA4wk                        |                 |
| YouTube Link                      | Part 2 https://youtu.be/Q2ubOQvkLbl                        |                 |
|                                   | Part 3 https://youtu.be/oA1 F vVIYU                        |                 |