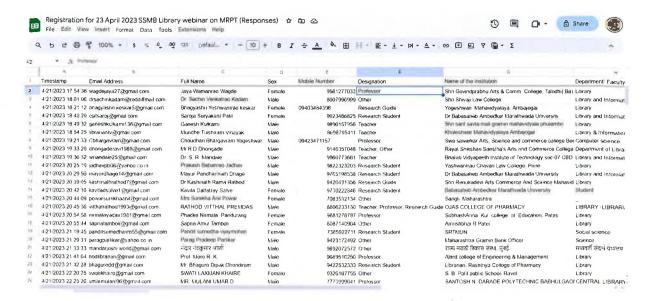

#### **Registration Link Response Screenshot**

Registration for 20 June 2023 SSMB Library webinar on MRPT (Responses)

|                                                                        |                       |                            | Swa. Sawarkar Mahavidyal         |        |                  |                               | *:                                                                           |                                       |  |
|------------------------------------------------------------------------|-----------------------|----------------------------|----------------------------------|--------|------------------|-------------------------------|------------------------------------------------------------------------------|---------------------------------------|--|
| Registration for 20 June 2023 SSMB Library webinar on MRPT (Responses) |                       |                            |                                  |        |                  |                               |                                                                              |                                       |  |
| Sr. No.                                                                | Timesťamp             | Email Address              | Full Name                        | Sex    | Mobile<br>Number | Designation                   | Name of the Institution                                                      | Department/<br>Faculty                |  |
| 1                                                                      | 6/19/2023<br>15:24:37 | anilkulkarni7080@gmail.com | Sanika Anilrao Kulkarni          | Female | 7666421260       | Student                       | Swa. Sawarkar Mahavidyalay,<br>Beed                                          | Science                               |  |
| 2                                                                      | 6/19/2023<br>15:30:56 | anilkulkarni7080@gmail.com | Sanika Kulkarni                  | Female | 7666421260       | Student                       | SSMB                                                                         |                                       |  |
| 3                                                                      | 6/19/2023<br>15:34:10 | dranujapatki23@gmail.com   | Anuja                            | Female | 9405454218       | Librarian                     | Ssmb                                                                         | Library                               |  |
| 4                                                                      | 6/19/2023<br>18:12:50 | jadhavpb06@yahoo.co.in     | Prakash Babanrao Jadhav          | Male   | 9822323203       | Librarian                     | Yashwantrao Chavan Law<br>College, Pune                                      | Library                               |  |
| 5                                                                      | 6/19/2023<br>18:22:47 | csitsaroj@gmail.com        | Saroja Suryakant Patil           | Female | 9923466825       | Research<br>Student           | Dr. Babasaheb Aamedkar<br>Marathawada University<br>Shatrapati Sanbhajinagar | Library Science                       |  |
| 6                                                                      | 6/19/2023<br>19:02:05 | aartipatki06@gmail.com     | Aarati Suresh Kulkarni           | Female | 9404569500       | Teacher                       | Swa. Sawarker High school,<br>Beed                                           |                                       |  |
|                                                                        | 6/19/2023<br>19:19:11 | appsswami400@gmail.com     | Swami Aparna Shantiling          | Female | 9356095049       | Student                       | Swa. Sawarkar sinor college<br>Beed.                                         | Ва                                    |  |
|                                                                        | 6/19/2023<br>19:38:16 | mayurdhage14@gmail.com     | Mayur Pandharinath Dhage         | Male   | 9765198538       | Research<br>Student           | Dr.Babasaheb Ambedkar<br>Marathwada University<br>Aurangabad                 | Library and<br>Information<br>Science |  |
| 9                                                                      | 19:58:26              | gajbesumedh420@gmail.com   | Gajbe Sumedh Shamrao             | Male   | 9970169420       | Librarian                     | S. S. Dhamdhere Art's and<br>Commerce college, Talegaon<br>Dhamdhere         | Library                               |  |
|                                                                        | 6/19/2023<br>20:11:53 | prafulladhavane@gmail.com  | Prafulla Dhavane                 | Male   | 8275318377       | Librarian                     | C. D. Jain College of<br>Commerce, Srirampur                                 | Library                               |  |
| 11                                                                     | 20:14:49              | Spsarthak2008@gmail.com    | Dr Sunil H Patil                 | Male   | 8888971272       | Teacher                       | Shri Siddheshwar<br>Mahavidyalaya,Majalgaon                                  | Publi-<br>Admonistration              |  |
|                                                                        | 5/19/2023<br>20:25:51 | charu88kulkarni@gmail.com  | Bahegavankar Shobha<br>Govindrao | Female | 9404016772       | Librarian                     | V.N.PATIL LAW COLLEGE<br>AURANGABAD                                          | Library                               |  |
| 13                                                                     | :0:33:32              | dhanswatghatkar@gmail.com  | Dr. Ghatkar Dagdu Tukaram        | Male   | 9890904129       | Teacher,<br>Research<br>Guide | Sambhajirao Kendre<br>Mahavidyalaya Jalkot Dist Latur                        | Library and<br>Information<br>Science |  |
| 14 2                                                                   | .0.33:49              | sunilkumbhar101@gmail.com  | Prof.Kumbhar Sunil Digambar      | Male   | 9607386550       | Librarian                     | Sanjivani College of<br>Engineering, Kopargaon                               | Library                               |  |
| 15 2                                                                   | 0:59:37               | omsalve31@gmail.com        | Balasaheb Manohar Salve          | Male   | 9420025149       | Teacher                       | स्वा. Savarkar Jr. College Beed                                              | Arts                                  |  |
|                                                                        | /19/2023<br>1:58:55   | lbdhaygide570@gmail.com    | Dhaygude Dasharath Bhauso        | Male   | 9421863539       | Librarian                     | Shikshanshastra Mahavidyalay<br>Saswati U (0)0                               | Library Scince                        |  |