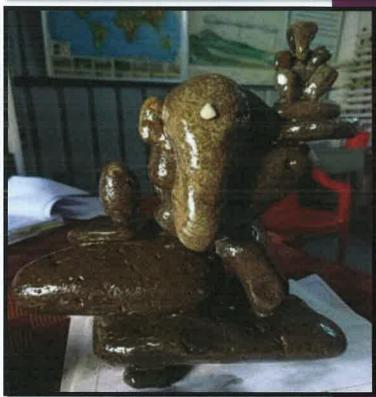

Some other Eco-friendly Ganesh Idols Made By Dr. Jogendra Gaikwad, Dept. of Geography

Dr. Doke A.T.
Head Department of Geography
Swa.Sawarkar Mahavidyalaya, Bood.

Feedback--Eco-friendly Ganesh Idol Made by workshop Participants Dnyanada and Soham Patki at home.