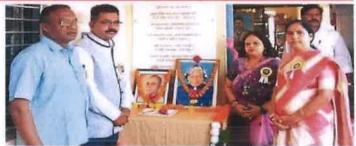

# पार्श्वभूमी

Monday 2019/09/02

स्वा, सावरकर महाविधालयात सांस्कृतिक विभागाच्यावतीने पर्यावरणपुरस्य गणेश मुनी प्रशिक्षण कार्यक्रमात हीं, वाबासातेब आवेडकर मराज्यात विद्यापीताच्या आवीवन क्रिकेण व विस्तारसेव। विभागाचे उपसंचालक डांड्यानट बाघ गांचा सत्कृत करताना महाविधालयाचे उपप्राचार्व हीं, लक्ष्मकात बातेगळ्याचेक उपप्राचार्य हो गांक्य हो, हीं, जोगेंद्र गायकवाड, हीं, रुपाली कुलकाणी आहे