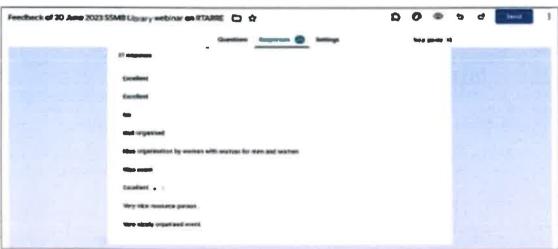

This workshop is very great experience for students to motivate themselves for reading. They were highly impressed by this activity. Very positive energetic comments are written by a participant about topic, resource person, hence workshop was successful.