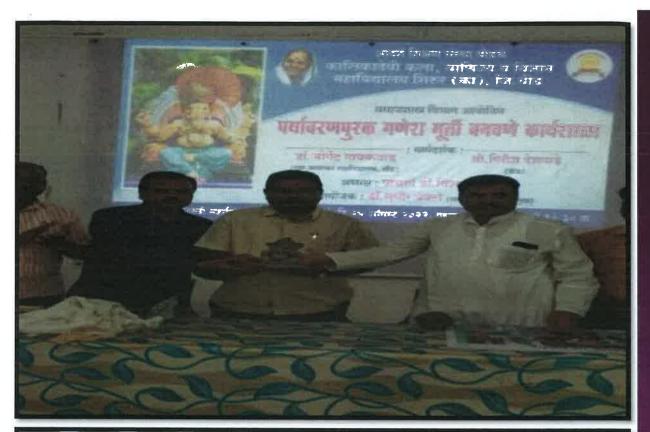

Inaugural Function of workshop-Eco-Friendly Ganesh
Murti Making 29/08/2022

Dr.DOKE A. I. Head Department of Geography Swa.Sawarkar Mahavidyalaya, Beed.

Students, Teachers, Non teaching Staff participation in workshop-Eco-Friendly Ganesh Murti Making 29/08/2022

## सावरकर महाविद्यालयात विद्यार्थ्यांनी तयार केल्या पर्यावरणपूरक गणेशमूर्ती

बीह । प्रतिनिधी

येणील स्वातंत्र्यवीर सादरकर
महाविद्यालयामध्ये मृगोल विभाग
आणि सारकृतिक विभाग वाच्या
संयुक्त विद्यामने विद्यार्थी आणि
कर्मकाने दांच्यालाठी पर्याकरण पूरक
गणेश मूर्ती बनवणे या कार्यशालेचे
शहरपातकीयर आयोजन करण्यात
आले होते यात शहरातील विदिध शालांतील विद्यार्थी, तसेष सायरकर
महाविद्यालग्राष्ट्री विद्यार्थी
कर्मबान्यांनी उत्स्प्तू ते सहभाग
नोंद्रवला

स्या सायस्कर महाविद्यालयात दिनांक २९ ऑगस्ट २०२२ रोजी पर्यायस्य पूरक गणेश पूर्ती प्रक्रिक्य शिवराचे आयोजन करण्यात आसे होते. कार्यक्रमाच्या सुरुवातीला पूरोल विभाग प्रमुख अशोक होके यांनी प्रारताविक केले व कार्यशाळा आयोजित करण्या मागवी भूमिका विशद केली. प्रशिक्षक हो जोगेंद्र गायक्याड यांनी पर्यावरण पूरक गणपती वासे तथार करायचे था संदर्भात विद्याल्यांना माहिती दिली. महाविद्यालयाचे प्राचार्य देविदास नागरगोजी यांनी अध्यक्षीय समारोपात सांगितले की गेल्या बीस वर्षापासून पर्यावरण पूरक गवेश मूर्ती तथार करण्यांचे प्रशिक्षण महाविद्यालयात होत आहे. जागतिक यांनी केले. कार्यक्रमाला उपप्राचीय डॉ. लक्ष्मीकांत बाहेगदहाणकर, उपप्राचार्य डॉ. राजेश ढेरे यांची उपस्थिती होती. वा प्रशिवण