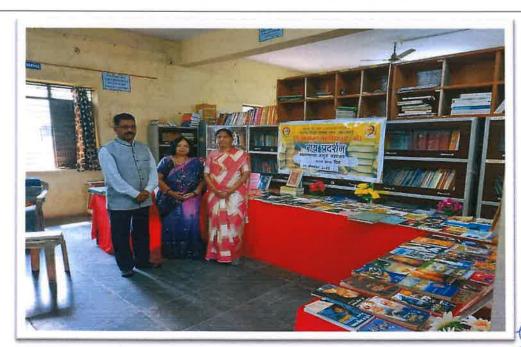

### वाचन प्रेरणा दिन

Book Exhibition, Book Gifting Ceremony to Students and Expert Guidance

Workshop on

## What I Read? Why I Read?

(मी काय वाचावे? का वाचावे?)

Experts Talk: Dr. Medha Gosavi Author, Poetess,

President: Dr. L. G. Bahegavhankar

Library

15 October 2022, Saturday, Morning 11.00 (AM)

Report

### Introduction

Vachan Prerana Din is to 'Promote book reading on occasion of Birth Anniversary of Dr. A. P. J. Abdul Kalam, President of India' every year on 15 October. Library Organised workshop on 15 October 2022 on Vachan Prerana Din which is also known as Reading Day. Theme for workshop is 'What I Read? Why I Read?'. To develop reading habits and interest among user's expert's guidance, book exhibition of mile stone books in Marathi is arranged. Gifting a book is a way to esprit users towards books and reading. Export guidance has helped immensely in fostering a reading culture.