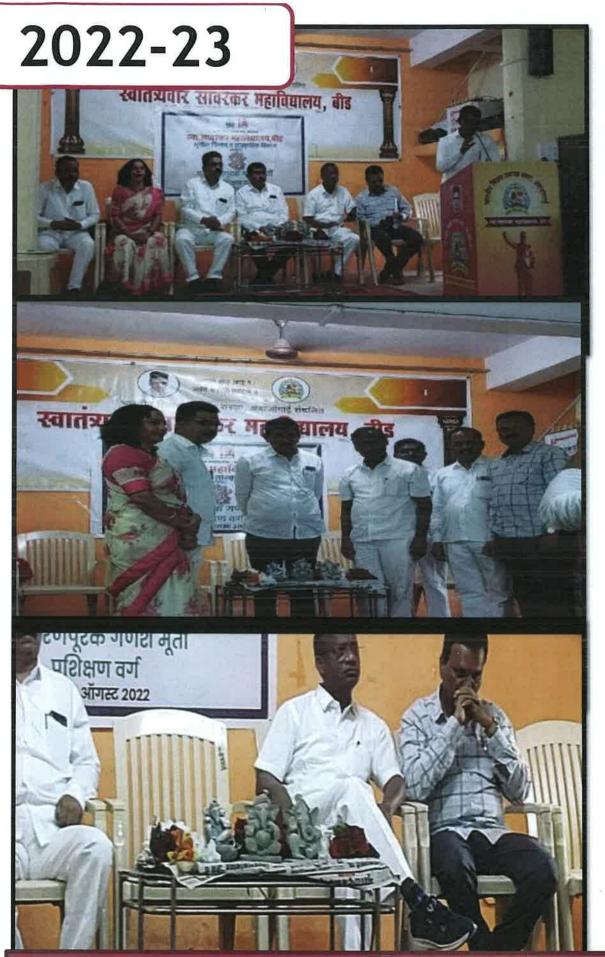

## **EVENT MANAGEMENT COMMITTEE**

| 1 | Principal,<br>Dr. Devidas Nagargoje                    | President                       |
|---|--------------------------------------------------------|---------------------------------|
| 2 | Dr. Ashok T.Doke<br>Head, Department of Geogaphy       | Organizer                       |
| 3 | Dr. Rupali B. Kulkarni<br>Chairman, Cultural Committee | Organizer                       |
| 4 | Dr. Jogendra Gaikwad<br>Department of Geography        | Resource<br>Person/<br>Trainer  |
| 5 | Dr. Lakshmikant Bahegavhankar                          | Introductory Speech & Publicity |
| 6 | Dr. Rajesh M. Dhere                                    | Vote of<br>Thanks               |

### **BRIEF SUMMARY OF THE EVENT**

- The Department of Geography conduct various innovative co-curricular and extra-curricular activities in every academic year with the aim of all-round development and awareness among students in socio-economical and environmental different issues. An important activity under this initiative is the training workshop on ecofriendly Ganesh Idols, with the aim of creativity and environment awareness among the school and college students. This eco-friendly Ganesh Idols Making Workshop were organised regularly in the college through the geography department.
- Ganeshotsav is an important festival in Indian culture, especially in Maharashtra State. The traditional Ganesh Idols are mostly used in this festival. But this traditional Ganesh Idols are made up of using Plaster of Parish soil and chemical dyes which cause some degree of environmental pollution, especially water pollution. In the background of the said Ganeshotsav festival geography department organised the eco-friendly Ganesh Idols making workshop for school and college students to inculcate the culture of creation skills and environment conservation among the students.
- In this workshop, under the guidance of Dr. Jogendra Gaikwad, Assistant Professor of Geography Department, training was given to make eco-friendly Ganesh Idols from clay soil, shadu soil, eroded small stone (pebbes), which are get from river as well as some time eco-friendly Ganesh Idols are made from the drawing paper. Through this workshop, Ganesh Idol making demonstrated onthe basis of which all participating students make eco-friendly Ganesh Idols and install the same Ganesh Idols in their home during Ganeshotsav. The Department of Geography is constantly trying to create awareness in the society through the students by organize the eco-friendly Ganesh Idols making workshop.
- The eco-friendly Ganesh Idol making workshop was conducted every year as follow,

Inaugural Function of workshop-Eco-Friendly Ganesh
Murti Making 29/08/2022

Dr.DOKE A. I. Head Department of Geography Swa.Sawarkar Mahavidyalaya, Beed.

Students, Teachers, Non teaching Staff participation in workshop-Eco-Friendly Ganesh Murti Making 29/08/2022