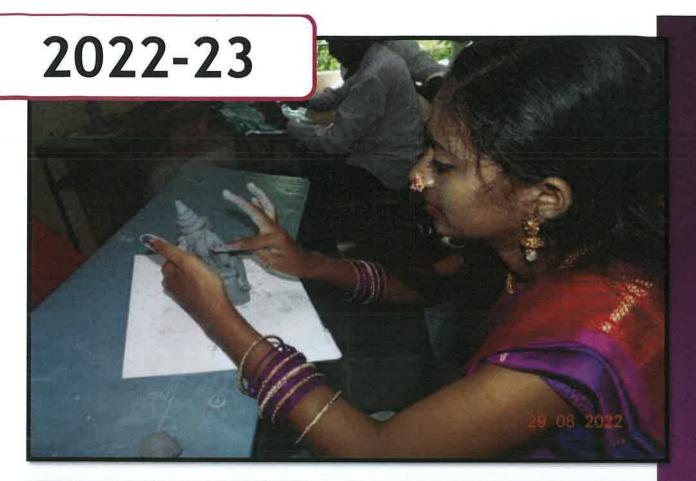

Inaugural Function of workshop-Eco-Friendly Ganesh
Murti Making 29/08/2022

Dr.DOKE A. I. Head Department of Geography Swa.Sawarkar Mahavidyalaya, Beed.

Students, Teachers, Non teaching Staff participation in workshop-Eco-Friendly Ganesh Murti Making 29/08/2022

Students of college participation in workshop-Eco-Friendly Ganesh Murti Making 29/08/2022

Dr.Doke A.T.
Head Department of Geography
Swa.Sawarkar Mahavidyalaya, Beed.

Students, Teachers, Non teaching Staff made 35 Eco-Friendly Ganesh Idols 29/08/2022