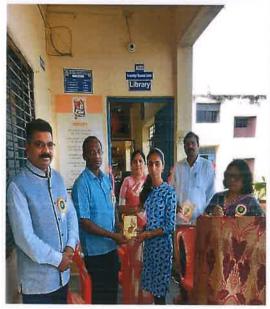

## Inauguration of the Workshop

Expert's Guidance: Dr. Medha Gosavi

Librarian Swa.Sawarkar Mahavidyalaya Beed Principal
Swa.Sawarkar Mahavidyalaya
Beed

Pg. No. 15 - 2022-23 15 Oct. 2022 Workshop on What I Read Why I Read- Medha Gosavi Report

Expert's Guidance: Dr. Medha Gosavi

Participants for Workshop