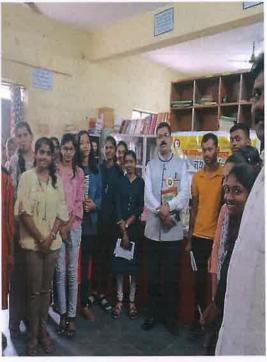

Inaugural Function of workshop-Eco-Friendly Ganesh
Murti Making 29/08/2022

Dr.DOKE A. I. Head Department of Geography Swa.Sawarkar Mahavidyalaya, Beed.

Students, Teachers, Non teaching Staff participation in workshop-Eco-Friendly Ganesh Murti Making 29/08/2022

Dr.Doke A.T.

Head Department of Geography
Swa.Sawarkar Mahavidyalaya, Beed.

Students, Teachers, Non teaching Staff participation in workshop-Eco-Friendly Ganesia Murti Making 29/08/2022

Dr.Doke A.T.
Head Department of Geography
Swa.Sawarkar Mahavidyalaya, Beed.

Students of college participation in workshop-Eco-Friendly Ganesh Murti Making 29/08/2022

Dr.Doke A.T.
Head Department of Geography
Swa.Sawarkar Mahavidyalaya, Beed.

Students, Teachers, Non teaching Staff made 35 Eco-Friendly Ganesh Idols 29/08/2022

Dr.Doke A.T.

Head Department of Geography Swa.Sawarkar Mahavidyalaya, Beed

Students from various schools of Beed city Participated in workshop-Eco-Friendly Ganesh Murti Making 29/08/2022

Dr.Doke A.T.

Head Department of Geography Swa Sawarkar Mahavidyalaya, Beed