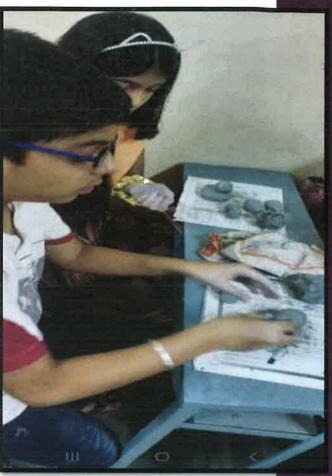

Dr.Doke A.T. Head Department of Geography Swa.Sawarkar Mahavidyalaya, Beed.

Students of college- participation in workshop-Eco-Friendly Ganesh Murti Making 1/09/2019

Inaugural Function of workshop-Eco-Friendly Ganesh Murti Making -Chief Guest-Prof. Anand Wagh, LLLED Dept., Dr. B.A.M. university, Aurangabad-1/09/2019

Dr.Doke A.I.

Head Department of Geography Swa.Sawarkar Mahavidyalaya, Beed.

Students of college- participation in workshop-Eco-Friendly Ganesh Murti Making 1/09/2019

Dr.Doke A.T. Head Department of Geography Swa. Sawarkar Mahavidyalaya, Boed.

Students of school & college- participation in workshop-Eco-Friendly Ganesh Murti Making 1/09/2019

Dr.Doke A.T.

Head Department of Geography
Swa.Sawarkar Mahavidyalaya, Beed.