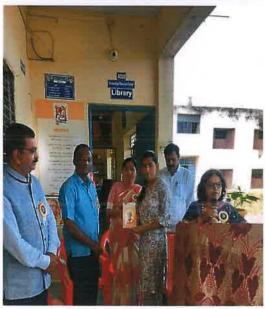

Inaugural Function of workshop-Eco-Friendly Ganesh
Murti Making 29/08/2022

Dr.DOKE A. I. Head Department of Geography Swa.Sawarkar Mahavidyalaya, Beed.

Students, Teachers, Non teaching Staff participation in workshop-Eco-Friendly Ganesh Murti Making 29/08/2022

Dr.Doke A.T.

Head Department of Geography
Swa.Sawarkar Mahavidyalaya, Beed.

Students, Teachers, Non teaching Staff participation in workshop-Eco-Friendly Ganesia Murti Making 29/08/2022

Dr.Doke A.T.
Head Department of Geography
Swa.Sawarkar Mahavidyalaya, Beed.

Students of college participation in workshop-Eco-Friendly Ganesh Murti Making 29/08/2022

Dr.Doke A.T.
Head Department of Geography
Swa.Sawarkar Mahavidyalaya, Beed.

Students, Teachers, Non teaching Staff made 35 Eco-Friendly Ganesh Idols 29/08/2022

Dr.Doke A.T.

Head Department of Geography Swa.Sawarkar Mahavidyalaya, Beed

Students from various schools of Beed city Participated in workshop-Eco-Friendly Ganesh Murti Making 29/08/2022

Dr.Doke A.T.

Head Department of Geography Swa Sawarkar Mahavidyalaya, Beed