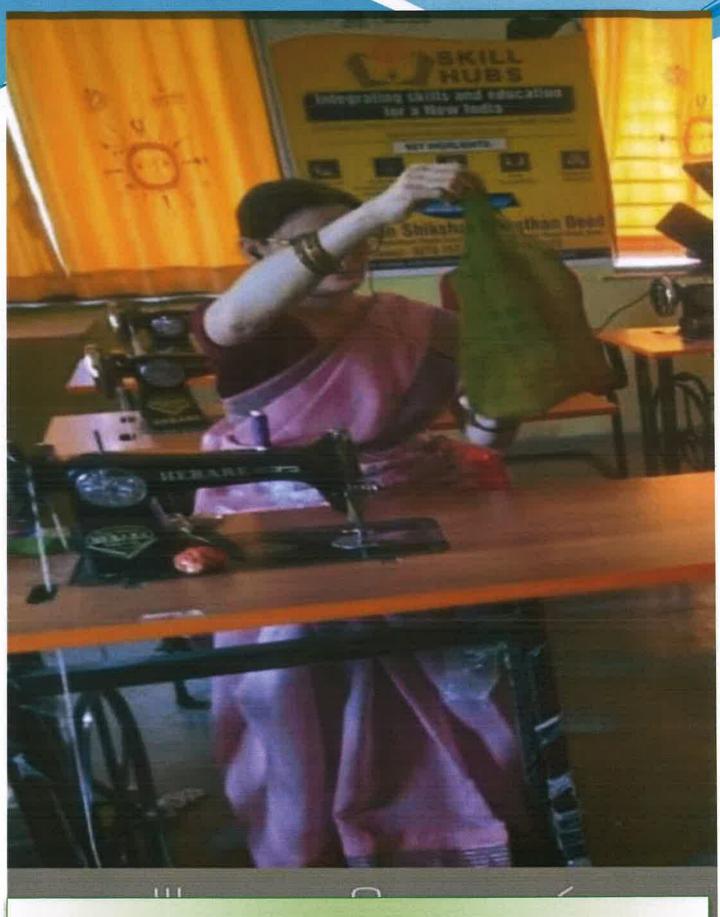

### **BRIEF SUMMARY OF THE EVENT**

- The Department of Geography conduct various innovative co-curricular and extra-curricular activities in every academic year with the aim of all-round development and awareness among students in socio-economical and environmental different issues. An important activity under this initiative is the training workshop on ecofriendly Ganesh Idols, with the aim of creativity and environment awareness among the school and college students. This eco-friendly Ganesh Idols Making Workshop were organised regularly in the college through the geography department.
- Ganeshotsav is an important festival in Indian culture, especially in Maharashtra State. The traditional Ganesh Idols are mostly used in this festival. But this traditional Ganesh Idols are made up of using Plaster of Parish soil and chemical dyes which cause some degree of environmental pollution, especially water pollution. In the background of the said Ganeshotsav festival geography department organised the eco-friendly Ganesh Idols making workshop for school and college students to inculcate the culture of creation skills and environment conservation among the students.
- In this workshop, under the guidance of Dr. Jogendra Gaikwad, Assistant Professor of Geography Department, training was given to make eco-friendly Ganesh Idols from clay soil, shadu soil, eroded small stone (pebbes), which are get from river as well as some time eco-friendly Ganesh Idols are made from the drawing paper. Through this workshop, Ganesh Idol making demonstrated onthe basis of which all participating students make eco-friendly Ganesh Idols and install the same Ganesh Idols in their home during Ganeshotsav. The Department of Geography is constantly trying to create awareness in the society through the students by organize the eco-friendly Ganesh Idols making workshop.
- The eco-friendly Ganesh Idol making workshop was conducted every year as follow,

Inaugural Function of workshop-Eco-Friendly Ganesh
Murti Making 29/08/2022

Dr.DOKE A. I. Head Department of Geography Swa.Sawarkar Mahavidyalaya, Beed.

Students, Teachers, Non teaching Staff participation in workshop-Eco-Friendly Ganesh Murti Making 29/08/2022

Students of college participation in workshop-Eco-Friendly Ganesh Murti Making 29/08/2022

Dr.Doke A.T.
Head Department of Geography
Swa.Sawarkar Mahavidyalaya, Beed.

Students, Teachers, Non teaching Staff made 35 Eco-Friendly Ganesh Idols 29/08/2022