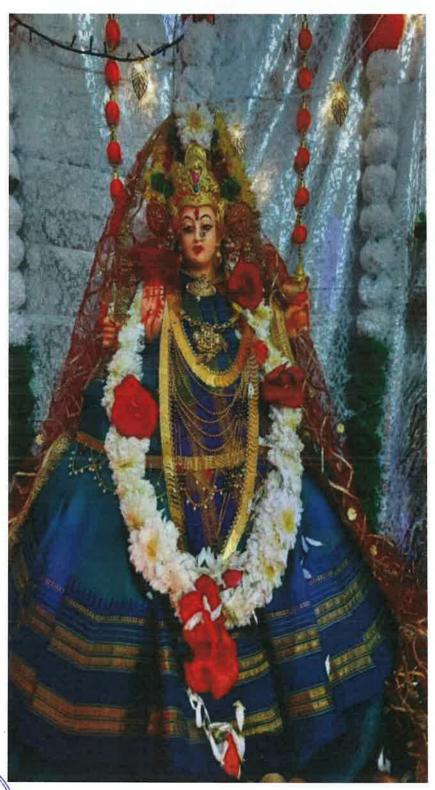

Some other Eco-friendly Ganesh Idols Made By Dr. Jogendra Gaikwad, Dept. of Geography

Dr. Doke A.T.
Head Department of Geography
Swa.Sawarkar Mahavidyalaya, Bood.

Feedback--Eco-friendly Ganesh Idol Made by workshop Participants Dnyanada and Soham Patki at home.