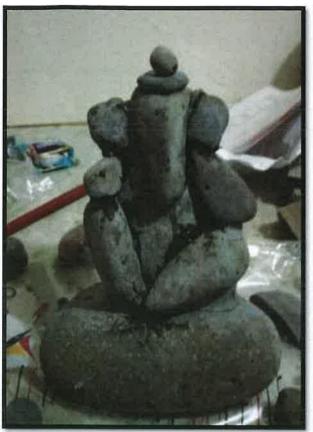

Some other Eco-friendly Ganesh Idols Made By Dr. Jogendra Gaikwad, Dept. of Geography

Dr. Doke A.T.
Head Department of Geography
Swa.Sawarkar Mahavidyalaya, Bood.

Feedback--Eco-friendly Ganesh Idol Made by workshop Participants Dnyanada and Soham Patki at home.