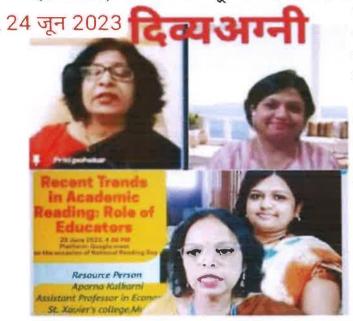

## Swa. Sawarkar Mahavidyalaya, Beed

One Day National Workshop

'Recent Trends in Academic Reading: Role of Educators'

(वाचन संस्कृतीतील नवे प्रवाह: शिक्षकांची भूमिका)

20 June 2023, Tuesday, Afternoon 04.00 (PM)

## Report

A One-day National Workshop organized by the Library Department at Swa. Sawarkar Mahavidyalaya, Beed on the occasion of National Reading Day alumni of Swa. Sawarkar Mahavidyalaya, Beed Prof. Aparna Kulkarni, Assistant Professor, Department of Economics, St. Xavier's College, Mumbai gave valuable guidance on 'New Trends in Reading Culture: Role of Teachers'. On this occasion she explains with models and scientific studies that in today's changing era, the use of modern technology has given speed and direction to learning, so it is necessary for teachers to reach out to students and provide them with positive reading options. She asserted that. She opined that the intellectual enrichment that comes from reading can be more memorable and fulfilling than the knowledge that comes from Googling.

Organizer and President of the webinar Principal Dr. Priti Pohekar highlighted the changing nature of reading among the youth on the occasion of Reading Day, expressing satisfaction that the youth is turning to reading again through social media.

Vice Principal Dr. Laxmikant Bahegavhankar, Dr. Rajesh Dhere, students, alumni, librarians, professors, researchers and research guides were present in large numbers. Introductory, vote of thanks of the program given by convener Dr. Anuja A. Kastikar, Librarian. Introduction of resource person is given by Dr. Rupali Kulkarni. Mr. Anand Ratnaparkhi provided technical assistance. Balasaheb Waghmare and Sachin Choure contributed to the success of the webinar.