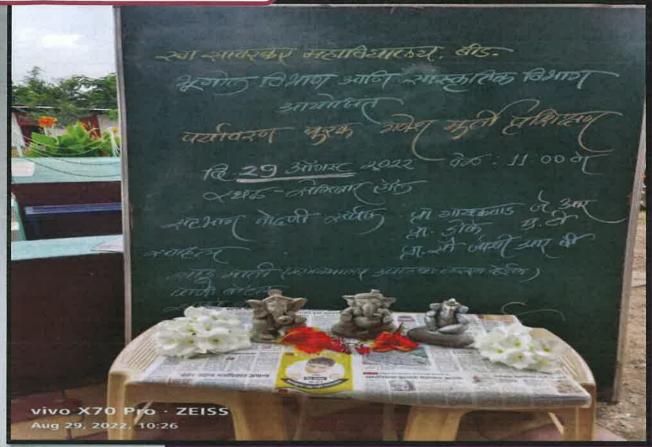

Inaugural Function of workshop-Eco-Friendly Ganesh
Murti Making 29/08/2022

Dr.DOKE A. I. Head Department of Geography Swa.Sawarkar Mahavidyalaya, Beed.

Students, Teachers, Non teaching Staff participation in workshop-Eco-Friendly Ganesh Murti Making 29/08/2022

## सावरकर महाविद्यालयात विद्यार्थ्यांनी तयार केल्या पर्यावरणपूरक गणेशमूर्ती

बीह । प्रतिनिधी

येणील स्वातंत्र्यवीर सादरकर
महाविद्यालयामध्ये मृगोल विभाग
आणि सारकृतिक विभाग वाच्या
संयुक्त विद्यामने विद्यार्थी आणि
कर्मकाने दांच्यालाठी पर्याकरण पूरक
गणेश मूर्ती बनवणे या कार्यशालेचे
शहरपातकीयर आयोजन करण्यात
आले होते यात शहरातील विदिध शालांतील विद्यार्थी, तसेष सायरकर
महाविद्यालग्राष्ट्री विद्यार्थी
कर्मबान्यांनी उत्स्प्तू ते सहभाग
नोंद्रवला

स्या सायस्कर महाविद्यालयात दिनांक २९ ऑगस्ट २०२२ रोजी पर्यायस्य पूरक गणेश पूर्ती प्रक्रिक्य शिवराचे आयोजन करण्यात आसे होते. कार्यक्रमाच्या सुरुवातीला पूरोल विभाग प्रमुख अशोक होके यांनी प्रारताविक केले व कार्यशाळा आयोजित करण्या मागवी भूमिका विशद केली. प्रशिक्षक हो जोगेंद्र गायक्याड यांनी पर्यावरण पूरक गणपती वासे तथार करायचे था संदर्भात विद्याल्यांना माहिती दिली. महाविद्यालयाचे प्राचार्य देविदास नागरगोजी यांनी अध्यक्षीय समारोपात सांगितले की गेल्या बीस वर्षापासून पर्यावरण पूरक गवेश मूर्ती तथार करण्यांचे प्रशिक्षण महाविद्यालयात होत आहे. जागतिक यांनी केले. कार्यक्रमाला उपप्राचीय डॉ. लक्ष्मीकांत बाहेगदहाणकर, उपप्राचार्य डॉ. राजेश ढेरे यांची उपस्थिती होती. वा प्रशिवण