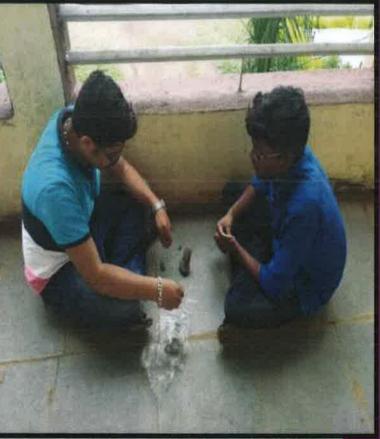

Inaugural Function of workshop-Eco-Friendly Ganesh
Murti Making 29/08/2022

Dr.DOKE A. I. Head Department of Geography Swa.Sawarkar Mahavidyalaya, Beed.

Students, Teachers, Non teaching Staff participation in workshop-Eco-Friendly Ganesh Murti Making 29/08/2022

Dr.Doke A.T.

Head Department of Geography
Swa.Sawarkar Mahavidyalaya, Beed.

Students, Teachers, Non teaching Staff participation in workshop-Eco-Friendly Ganesia Murti Making 29/08/2022

Dr.Doke A.T.
Head Department of Geography
Swa.Sawarkar Mahavidyalaya, Beed.