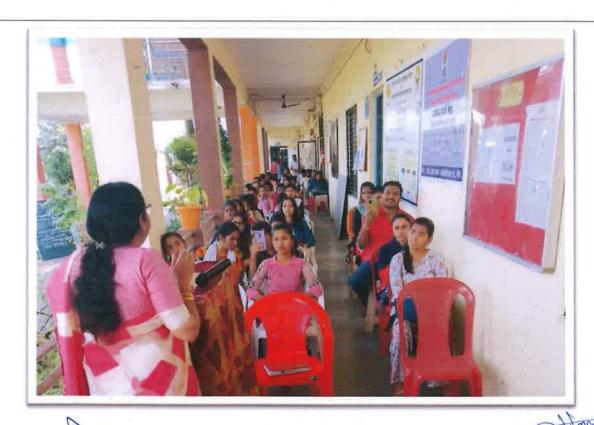

## Swa. Sawarkar Mahavidyalaya, Beed

One Day National Workshop

'Recent Trends in Academic Reading: Role of Educators'

(वाचन संस्कृतीतील नवे प्रवाह: शिक्षकांची भूमिका)

20 June 2023, Tuesday, Afternoon 04.00 (PM)

## Report

A One-day National Workshop organized by the Library Department at Swa. Sawarkar Mahavidyalaya, Beed on the occasion of National Reading Day alumni of Swa. Sawarkar Mahavidyalaya, Beed Prof. Aparna Kulkarni, Assistant Professor, Department of Economics, St. Xavier's College, Mumbai gave valuable guidance on 'New Trends in Reading Culture: Role of Teachers'. On this occasion she explains with models and scientific studies that in today's changing era, the use of modern technology has given speed and direction to learning, so it is necessary for teachers to reach out to students and provide them with positive reading options. She asserted that. She opined that the intellectual enrichment that comes from reading can be more memorable and fulfilling than the knowledge that comes from Googling.

Organizer and President of the webinar Principal Dr. Priti Pohekar highlighted the changing nature of reading among the youth on the occasion of Reading Day, expressing satisfaction that the youth is turning to reading again through social media.

Vice Principal Dr. Laxmikant Bahegavhankar, Dr. Rajesh Dhere, students, alumni, librarians, professors, researchers and research guides were present in large numbers. Introductory, vote of thanks of the program given by convener Dr. Anuja A. Kastikar, Librarian. Introduction of resource person is given by Dr. Rupali Kulkarni. Mr. Anand Ratnaparkhi provided technical assistance. Balasaheb Waghmare and Sachin Choure contributed to the success of the webinar.