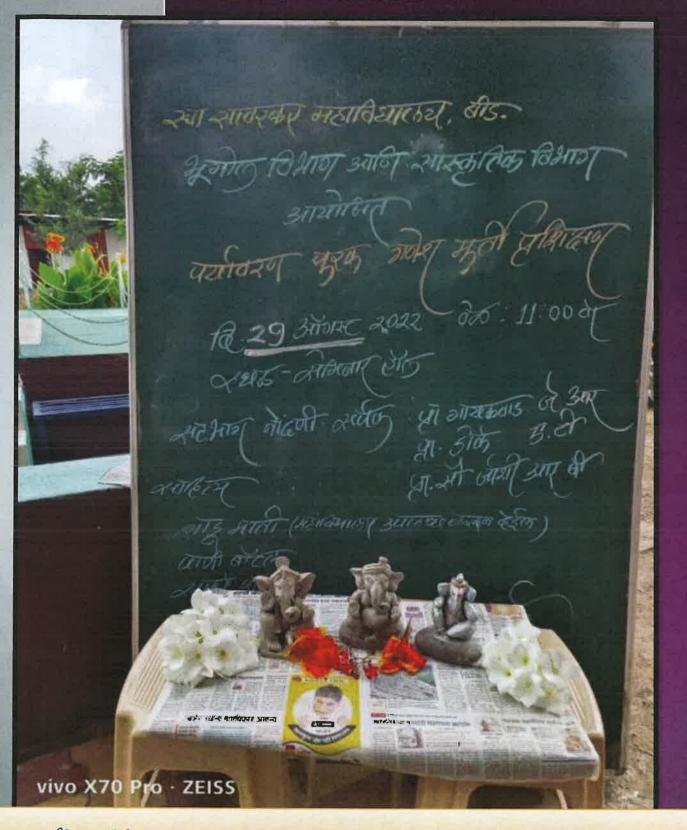

### **BRIEF SUMMARY OF THE EVENT**

- The Department of Geography conduct various innovative co-curricular and extra-curricular activities in every academic year with the aim of all-round development and awareness among students in socio-economical and environmental different issues. An important activity under this initiative is the training workshop on ecofriendly Ganesh Idols, with the aim of creativity and environment awareness among the school and college students. This eco-friendly Ganesh Idols Making Workshop were organised regularly in the college through the geography department.
- Ganeshotsav is an important festival in Indian culture, especially in Maharashtra State. The traditional Ganesh Idols are mostly used in this festival. But this traditional Ganesh Idols are made up of using Plaster of Parish soil and chemical dyes which cause some degree of environmental pollution, especially water pollution. In the background of the said Ganeshotsav festival geography department organised the eco-friendly Ganesh Idols making workshop for school and college students to inculcate the culture of creation skills and environment conservation among the students.
- In this workshop, under the guidance of Dr. Jogendra Gaikwad, Assistant Professor of Geography Department, training was given to make eco-friendly Ganesh Idols from clay soil, shadu soil, eroded small stone (pebbes), which are get from river as well as some time eco-friendly Ganesh Idols are made from the drawing paper. Through this workshop, Ganesh Idol making demonstrated onthe basis of which all participating students make eco-friendly Ganesh Idols and install the same Ganesh Idols in their home during Ganeshotsav. The Department of Geography is constantly trying to create awareness in the society through the students by organize the eco-friendly Ganesh Idols making workshop.
- The eco-friendly Ganesh Idol making workshop was conducted every year as follow,

Inaugural Function of workshop-Eco-Friendly Ganesh
Murti Making 29/08/2022

Dr.DOKE A. I. Head Department of Geography Swa.Sawarkar Mahavidyalaya, Beed.

Students, Teachers, Non teaching Staff participation in workshop-Eco-Friendly Ganesh Murti Making 29/08/2022