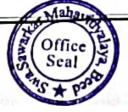

### **BRIEF SUMMARY OF THE EVENT**

- The Department of Geography conduct various innovative co-curricular and extra-curricular activities in every academic year with the aim of all-round development and awareness among students in socio-economical and environmental different issues. An important activity under this initiative is the training workshop on ecofriendly Ganesh Idols, with the aim of creativity and environment awareness among the school and college students. This eco-friendly Ganesh Idols Making Workshop were organised regularly in the college through the geography department.
- Ganeshotsav is an important festival in Indian culture, especially in Maharashtra State. The traditional Ganesh Idols are mostly used in this festival. But this traditional Ganesh Idols are made up of using Plaster of Parish soil and chemical dyes which cause some degree of environmental pollution, especially water pollution. In the background of the said Ganeshotsav festival geography department organised the eco-friendly Ganesh Idols making workshop for school and college students to inculcate the culture of creation skills and environment conservation among the students.
- In this workshop, under the guidance of Dr. Jogendra Gaikwad, Assistant Professor of Geography Department, training was given to make eco-friendly Ganesh Idols from clay soil, shadu soil, eroded small stone (pebbes), which are get from river as well as some time eco-friendly Ganesh Idols are made from the drawing paper. Through this workshop, Ganesh Idol making demonstrated onthe basis of which all participating students make eco-friendly Ganesh Idols and install the same Ganesh Idols in their home during Ganeshotsav. The Department of Geography is constantly trying to create awareness in the society through the students by organize the eco-friendly Ganesh Idols making workshop.
- The eco-friendly Ganesh Idol making workshop was conducted every year as follow,

Students of college participation in workshop-Eco-Friendly Ganesh Murti Making 29/08/2022

Dr.Doke A.T.
Head Department of Geography
Swa.Sawarkar Mahavidyalaya, Beed.

Students, Teachers, Non teaching Staff made 35 Eco-Friendly Ganesh Idols 29/08/2022

Dr.Doke A.T.

Head Department of Geography Swa.Sawarkar Mahavidyalaya, Beed

Students from various schools of Beed city Participated in workshop-Eco-Friendly Ganesh Murti Making 29/08/2022

Dr.Doke A.T.

Head Department of Geography Swa Sawarkar Mahavidyalaya, Beed