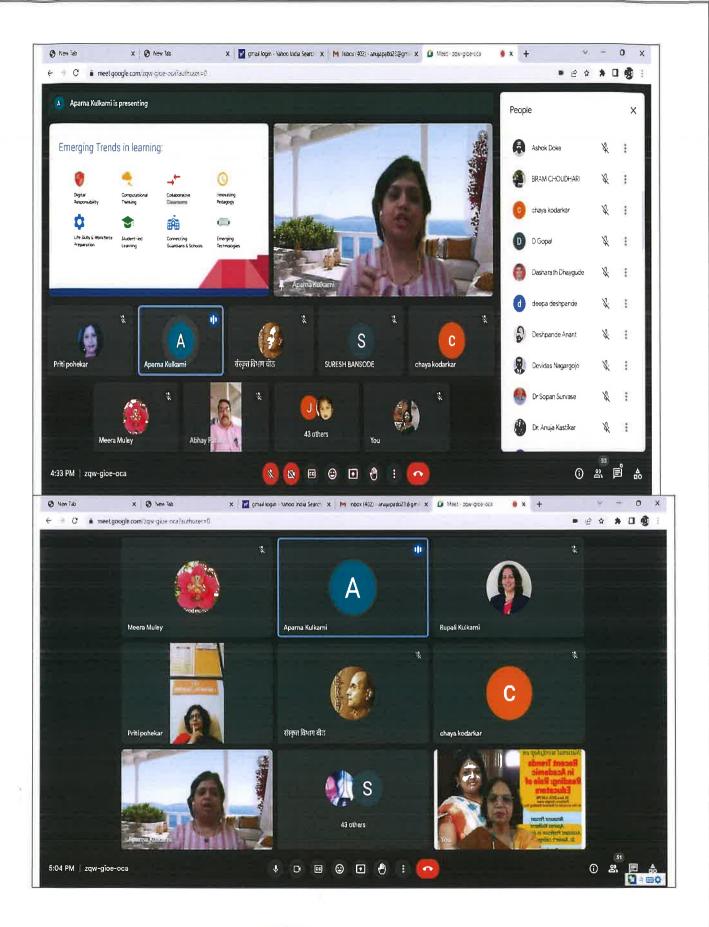

## Swa. Sawarkar Mahavidyalaya, Beed

One Day National Workshop

'Recent Trends in Academic Reading: Role of Educators'

(वाचन संस्कृतीतील नवे प्रवाह: शिक्षकांची भूमिका)

20 June 2023, Tuesday, Afternoon 04.00 (PM)

## Report

A One-day National Workshop organized by the Library Department at Swa. Sawarkar Mahavidyalaya, Beed on the occasion of National Reading Day alumni of Swa. Sawarkar Mahavidyalaya, Beed Prof. Aparna Kulkarni, Assistant Professor, Department of Economics, St. Xavier's College, Mumbai gave valuable guidance on 'New Trends in Reading Culture: Role of Teachers'. On this occasion she explains with models and scientific studies that in today's changing era, the use of modern technology has given speed and direction to learning, so it is necessary for teachers to reach out to students and provide them with positive reading options. She asserted that. She opined that the intellectual enrichment that comes from reading can be more memorable and fulfilling than the knowledge that comes from Googling.

Organizer and President of the webinar Principal Dr. Priti Pohekar highlighted the changing nature of reading among the youth on the occasion of Reading Day, expressing satisfaction that the youth is turning to reading again through social media.

Vice Principal Dr. Laxmikant Bahegavhankar, Dr. Rajesh Dhere, students, alumni, librarians, professors, researchers and research guides were present in large numbers. Introductory, vote of thanks of the program given by convener Dr. Anuja A. Kastikar, Librarian. Introduction of resource person is given by Dr. Rupali Kulkarni. Mr. Anand Ratnaparkhi provided technical assistance. Balasaheb Waghmare and Sachin Choure contributed to the success of the webinar.

## **Table of Webinar Information**

| Particular         | Details                                                                                                                                    | NO. of<br>Part. |
|--------------------|--------------------------------------------------------------------------------------------------------------------------------------------|-----------------|
| Nature             | One Day National Workshop                                                                                                                  |                 |
| Organizer          | Swa. Sawarkar Mahavidyalaya, Beed, Department of Library                                                                                   |                 |
| Topic of the       | 'Recent Trends in Academic Reading: Role of Educators'                                                                                     |                 |
| Webinar            | (वाचन संस्कृतीतील नवे प्रवाह: शिक्षकांची भूमिका)                                                                                           |                 |
| Date, Day & Time   | 20 June 2023, Tuesday, Afternoon 04.00 (PM)                                                                                                |                 |
| Participation      | Participating Institution Officers, Junior and<br>Senior College Staff, Professors, Alumni,<br>Research guides, Researchers and Librarians |                 |
| Online platform    | GOOGLE MEET                                                                                                                                |                 |
| Registration link: | https://forms.gle/owGRPPfeUqKgLmseA                                                                                                        | 51              |
| WhatsApp Group     | https://chat.whatsapp.com/HzKBgynEEA96Z<br>w5qMY98H4                                                                                       | 100             |
| Google Meet link   | https://meet.google.com/zqw-gioe-oca                                                                                                       | 66              |
| Feedback link      | https://forms.gle/ehpThu5kPhh5SMMB8                                                                                                        | 36              |