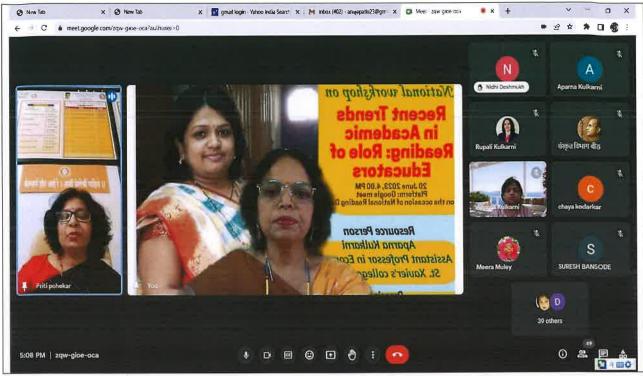

## Swa. Sawarkar Mahavidyalaya, Beed

One Day National Workshop

'Recent Trends in Academic Reading: Role of Educators'

(वाचन संस्कृतीतील नवे प्रवाह: शिक्षकांची भूमिका)

20 June 2023, Tuesday, Afternoon 04.00 (PM)

## Report

A One-day National Workshop organized by the Library Department at Swa. Sawarkar Mahavidyalaya, Beed on the occasion of National Reading Day alumni of Swa. Sawarkar Mahavidyalaya, Beed Prof. Aparna Kulkarni, Assistant Professor, Department of Economics, St. Xavier's College, Mumbai gave valuable guidance on 'New Trends in Reading Culture: Role of Teachers'. On this occasion she explains with models and scientific studies that in today's changing era, the use of modern technology has given speed and direction to learning, so it is necessary for teachers to reach out to students and provide them with positive reading options. She asserted that. She opined that the intellectual enrichment that comes from reading can be more memorable and fulfilling than the knowledge that comes from Googling.

Organizer and President of the webinar Principal Dr. Priti Pohekar highlighted the changing nature of reading among the youth on the occasion of Reading Day, expressing satisfaction that the youth is turning to reading again through social media.

Vice Principal Dr. Laxmikant Bahegavhankar, Dr. Rajesh Dhere, students, alumni, librarians, professors, researchers and research guides were present in large numbers. Introductory, vote of thanks of the program given by convener Dr. Anuja A. Kastikar, Librarian. Introduction of resource person is given by Dr. Rupali Kulkarni. Mr. Anand Ratnaparkhi provided technical assistance. Balasaheb Waghmare and Sachin Choure contributed to the success of the webinar.

## **Table of Webinar Information**

| Particular         | Details                                                                                                                                    | NO. of<br>Part. |
|--------------------|--------------------------------------------------------------------------------------------------------------------------------------------|-----------------|
| Nature             | One Day National Workshop                                                                                                                  |                 |
| Organizer          | Swa. Sawarkar Mahavidyalaya, Beed, Department of Library                                                                                   |                 |
| Topic of the       | 'Recent Trends in Academic Reading: Role of Educators'                                                                                     |                 |
| Webinar            | (वाचन संस्कृतीतील नवे प्रवाह: शिक्षकांची भूमिका)                                                                                           |                 |
| Date, Day & Time   | 20 June 2023, Tuesday, Afternoon 04.00 (PM)                                                                                                |                 |
| Participation      | Participating Institution Officers, Junior and<br>Senior College Staff, Professors, Alumni,<br>Research guides, Researchers and Librarians |                 |
| Online platform    | GOOGLE MEET                                                                                                                                |                 |
| Registration link: | https://forms.gle/owGRPPfeUqKgLmseA                                                                                                        | 51              |
| WhatsApp Group     | https://chat.whatsapp.com/HzKBgynEEA96Z<br>w5qMY98H4                                                                                       | 100             |
| Google Meet link   | https://meet.google.com/zqw-gioe-oca                                                                                                       | 66              |
| Feedback link      | https://forms.gle/ehpThu5kPhh5SMMB8                                                                                                        | 36              |