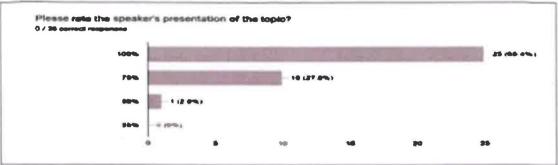

- 45 Participants are responded to feedback.
- 55.6% are respond as book exhibition is Best, and 35.6% are responded as a Good, 8.9% mention that it is better.
- 66.7% responses rate as Best to Concept of Gifting a Book to every Student who attended the workshop and 17.8% responses as good rating to it. And 13.3% mention it as better concept.
- Rating to Content of Guest Lecturer 68.9% rated as Best,
   15.6% rated as Better and 11.1% mentioned it as good content.
- 55.6% participants fill best impact of program on them while 28.9% Thinks it was good impact.
- 68.9% participants like and impressed by program and says it as Best. And 24.4% rat it as good.