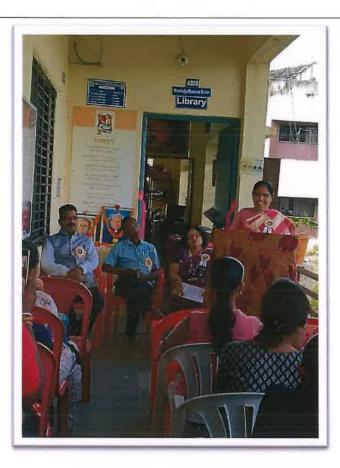

## Swa. Sawarkar Mahavidyalaya, Beed

One Day National Workshop

'Recent Trends in Academic Reading: Role of Educators'

(वाचन संस्कृतीतील नवे प्रवाह: शिक्षकांची भूमिका)

20 June 2023, Tuesday, Afternoon 04.00 (PM)

## Report

A One-day National Workshop organized by the Library Department at Swa. Sawarkar Mahavidyalaya, Beed on the occasion of National Reading Day alumni of Swa. Sawarkar Mahavidyalaya, Beed Prof. Aparna Kulkarni, Assistant Professor, Department of Economics, St. Xavier's College, Mumbai gave valuable guidance on 'New Trends in Reading Culture: Role of Teachers'. On this occasion she explains with models and scientific studies that in today's changing era, the use of modern technology has given speed and direction to learning, so it is necessary for teachers to reach out to students and provide them with positive reading options. She asserted that. She opined that the intellectual enrichment that comes from reading can be more memorable and fulfilling than the knowledge that comes from Googling.

Organizer and President of the webinar Principal Dr. Priti Pohekar highlighted the changing nature of reading among the youth on the occasion of Reading Day, expressing satisfaction that the youth is turning to reading again through social media.

Vice Principal Dr. Laxmikant Bahegavhankar, Dr. Rajesh Dhere, students, alumni, librarians, professors, researchers and research guides were present in large numbers. Introductory, vote of thanks of the program given by convener Dr. Anuja A. Kastikar, Librarian. Introduction of resource person is given by Dr. Rupali Kulkarni. Mr. Anand Ratnaparkhi provided technical assistance. Balasaheb Waghmare and Sachin Choure contributed to the success of the webinar.