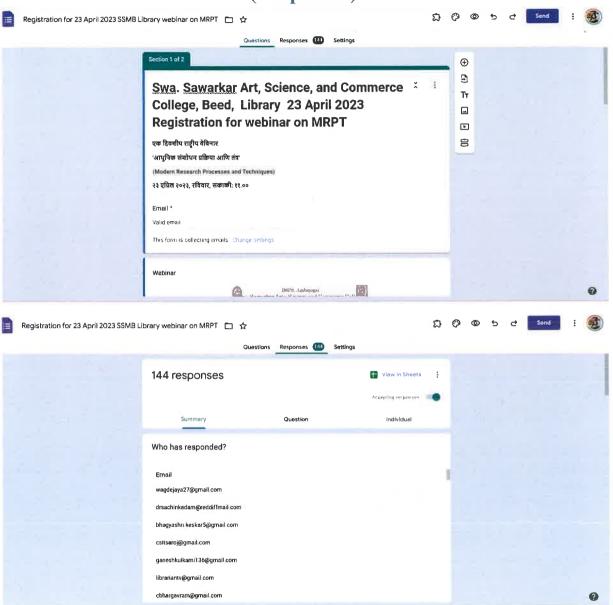

## **Table of Webinar Information**

| Particular         | Details                                                                                                                                    | NO. of<br>Part. |
|--------------------|--------------------------------------------------------------------------------------------------------------------------------------------|-----------------|
| Nature             | One Day National Workshop                                                                                                                  |                 |
| Organizer          | Swa. Sawarkar Mahavidyalaya, Beed, Department of Library                                                                                   |                 |
| Topic of the       | 'Recent Trends in Academic Reading: Role of Educators'                                                                                     |                 |
| Webinar            | (वाचन संस्कृतीतील नवे प्रवाह: शिक्षकांची भूमिका)                                                                                           |                 |
| Date, Day & Time   | 20 June 2023, Tuesday, Afternoon 04.00 (PM)                                                                                                |                 |
| Participation      | Participating Institution Officers, Junior and<br>Senior College Staff, Professors, Alumni,<br>Research guides, Researchers and Librarians |                 |
| Online platform    | GOOGLE MEET                                                                                                                                |                 |
| Registration link: | https://forms.gle/owGRPPfeUqKgLmseA                                                                                                        | 51              |
| WhatsApp Group     | https://chat.whatsapp.com/HzKBgynEEA96Z<br>w5qMY98H4                                                                                       | 100             |
| Google Meet link   | https://meet.google.com/zqw-gioe-oca                                                                                                       | 66              |
| Feedback link      | https://forms.gle/ehpThu5kPhh5SMMB8                                                                                                        | 36              |