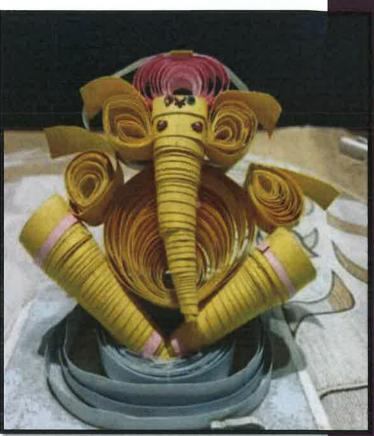

Some other Eco-friendly Ganesh Idols Made By Dr. Jogendra Gaikwad, Dept. of Geography

Dr. Doke A.T.
Head Department of Geography
Swa.Sawarkar Mahavidyalaya, Bood.

Feedback--Eco-friendly Ganesh Idol Made by workshop Participants Dnyanada and Soham Patki at home.