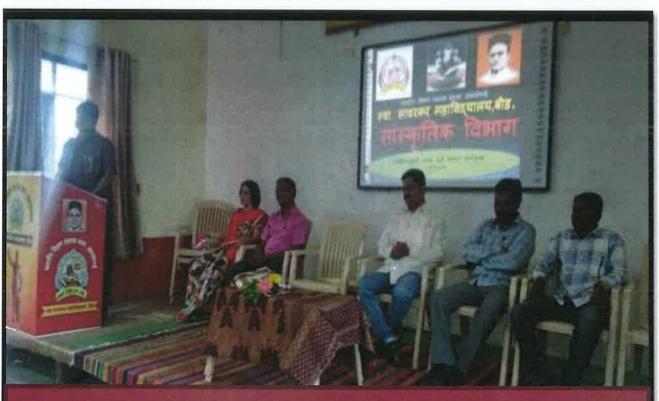

## **EVENT MANAGEMENT COMMITTEE**

| 1 | Principal,<br>Dr. Devidas Nagargoje                    | President                       |
|---|--------------------------------------------------------|---------------------------------|
| 2 | Dr. Ashok T.Doke<br>Head, Department of Geogaphy       | Organizer                       |
| 3 | Dr. Rupali B. Kulkarni<br>Chairman, Cultural Committee | Organizer                       |
| 4 | Dr. Jogendra Gaikwad<br>Department of Geography        | Resource<br>Person/<br>Trainer  |
| 5 | Dr. Lakshmikant Bahegavhankar                          | Introductory Speech & Publicity |
| 6 | Dr. Rajesh M. Dhere                                    | Vote of<br>Thanks               |

स्या सायस्कर महाविद्यालयात दिनांक २९ ऑगस्ट २०२२ रोजी पर्यायस्य पूरक गणेश पूर्ती प्रक्रिक्य शिवराचे आयोजन करण्यात आसे होते. कार्यक्रमाच्या सुरुवातीला पूरोल विभाग प्रमुख अशोक होके यांनी प्रारताविक केले व कार्यशाळा आयोजित करण्या मागवी भूमिका विशद केली. प्रशिक्षक हो जोगेंद्र गायक्याड यांनी पर्यावरण पूरक गणपती वासे तथार करायचे था संदर्भात विद्याल्यांना माहिती दिली. महाविद्यालयाचे प्राचार्य देविदास नागरगोजी यांनी अध्यक्षीय समारोपात सांगितले की गेल्या बीस वर्षापासून पर्यावरण पूरक गवेश मूर्ती तथार करण्यांचे प्रशिक्षण महाविद्यालयात होत आहे. जागतिक यांनी केले. कार्यक्रमाला उपप्राचीय डॉ. लक्ष्मीकांत बाहेगदहाणकर, उपप्राचार्य डॉ. राजेश ढेरे यांची उपस्थिती होती. वा प्रशिवण