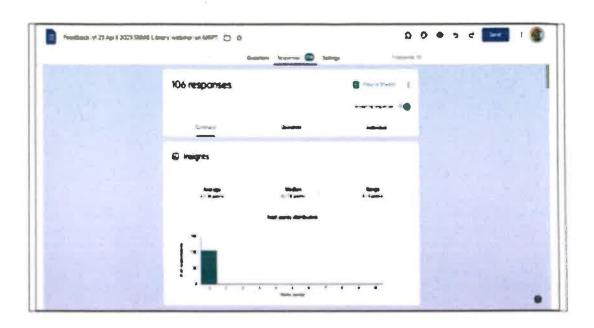

## Feedback analysis of the workshop

Pg. No. 21 - 2022-23 15 Oct. 2022 Workshop on What I Read Why I Read- Medha Gosavi Report

The experience was very nice
The experience was Awesomes

Librarian Swa.Sawarkar Mahavidyalaya

- 45 Participants are responded to feedback.
- 55.6% are respond as book exhibition is Best, and 35.6% are responded as a Good, 8.9% mention that it is better.
- 66.7% responses rate as Best to Concept of Gifting a Book to every Student who attended the workshop and 17.8% responses as good rating to it. And 13.3% mention it as better concept.
- Rating to Content of Guest Lecturer 68.9% rated as Best,
   15.6% rated as Better and 11.1% mentioned it as good content.
- 55.6% participants fill best impact of program on them while 28.9% Thinks it was good impact.
- 68.9% participants like and impressed by program and says it as Best. And 24.4% rat it as good.

This workshop is very great experience for students to motivate themselves for reading. They were highly impressed by this activity. Very positive energetic comments are written by a participant about topic, resource person, hence workshop was successful.