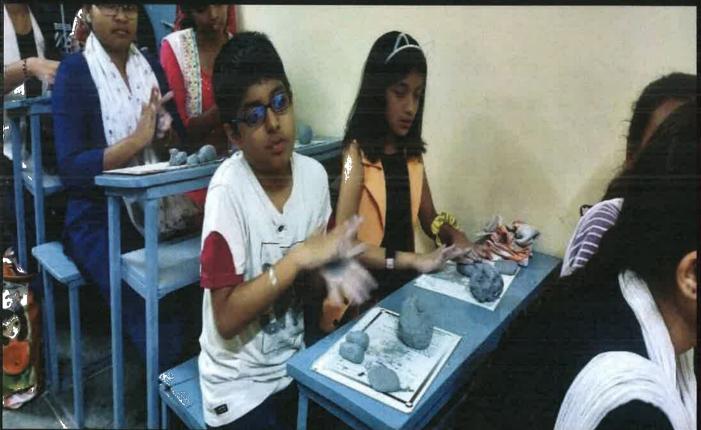

## **3.2.2.** Number of Seminars/conferences/workshops conducted by the institution during the last five years

| last five years |         |                                                     |                     |             |  |  |
|-----------------|---------|-----------------------------------------------------|---------------------|-------------|--|--|
| Sr.             | Year    | Name of the workshop                                | Number of           | Year        |  |  |
| No.             |         |                                                     | <b>Participants</b> |             |  |  |
| 7               | 2022-23 | Eco-friendly Ganesh murti making workshop           | 35                  | 22/08/2022  |  |  |
| 8               | 2022-23 | Vachan Prerana Din: Book Exhibition, Book Gifting   | 100                 | 15 /10/2022 |  |  |
|                 |         | Ceremony to Students and Expert Guidance on What    |                     |             |  |  |
|                 |         | I Read? Why I Read? (Workshop) Speaker: Dr. Medha   |                     |             |  |  |
|                 |         | Gosavi (Poetess)                                    |                     |             |  |  |
| 9               | 2022-23 | One Day National Webinar on 'Modern Research        | 150                 | 23/4/2023   |  |  |
|                 |         | Processes and Techniques'                           |                     |             |  |  |
| 10              | 2022-23 | One Day National Workshop 'Recent Trends in         | 66                  | 20/06/2023  |  |  |
|                 |         | Academic Reading: Role of Educators'                |                     |             |  |  |
| 11              | 2022-23 | Workshop on Embroidery work                         | 12                  | 10/2/2023   |  |  |
| 12              | 2022-23 | workshop by ICC Cell-Deity Dress draping (ICC Cell) | 35                  | 10/10/2022  |  |  |
| 13              | 2022-23 | Online Seminar on Eco-friendly Lifestyle            | 40                  | 17/05/2023  |  |  |

### **BRIEF SUMMARY OF THE EVENT**

- The Department of Geography conduct various innovative co-curricular and extra-curricular activities in every academic year with the aim of all-round development and awareness among students in socio-economical and environmental different issues. An important activity under this initiative is the training workshop on ecofriendly Ganesh Idols, with the aim of creativity and environment awareness among the school and college students. This eco-friendly Ganesh Idols Making Workshop were organised regularly in the college through the geography department.
- Ganeshotsav is an important festival in Indian culture, especially in Maharashtra State. The traditional Ganesh Idols are mostly used in this festival. But this traditional Ganesh Idols are made up of using Plaster of Parish soil and chemical dyes which cause some degree of environmental pollution, especially water pollution. In the background of the said Ganeshotsav festival geography department organised the eco-friendly Ganesh Idols making workshop for school and college students to inculcate the culture of creation skills and environment conservation among the students.
- In this workshop, under the guidance of Dr. Jogendra Gaikwad, Assistant Professor of Geography Department, training was given to make eco-friendly Ganesh Idols from clay soil, shadu soil, eroded small stone (pebbes), which are get from river as well as some time eco-friendly Ganesh Idols are made from the drawing paper. Through this workshop, Ganesh Idol making demonstrated onthe basis of which all participating students make eco-friendly Ganesh Idols and install the same Ganesh Idols in their home during Ganeshotsav. The Department of Geography is constantly trying to create awareness in the society through the students by organize the eco-friendly Ganesh Idols making workshop.
- The eco-friendly Ganesh Idol making workshop was conducted every year as follow,