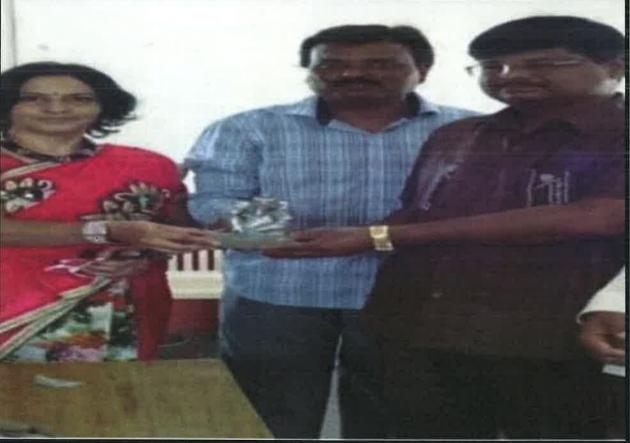

# पार्श्वभूमी

Monday 2019/09/02

स्वा, सावरकर महाविधालयात सांस्कृतिक विभागाच्यावतीने पर्यावरणपुरस्य गणेश मुनी प्रशिक्षण कार्यक्रमात हीं, वाबासातेब आवेडकर मराज्यात विद्यापीताच्या आवीवन क्रिकेण व विस्तारसेव। विभागाचे उपसंचालक डांड्यानट बाघ गांचा सत्कृत करताना महाविधालयाचे उपप्राचार्व हीं, लक्ष्मकात बातेगळ्याचेक उपप्राचार्य हो गांक्य हो, हीं, जोगेंद्र गायकवाड, हीं, रुपाली कुलकाणी आहे