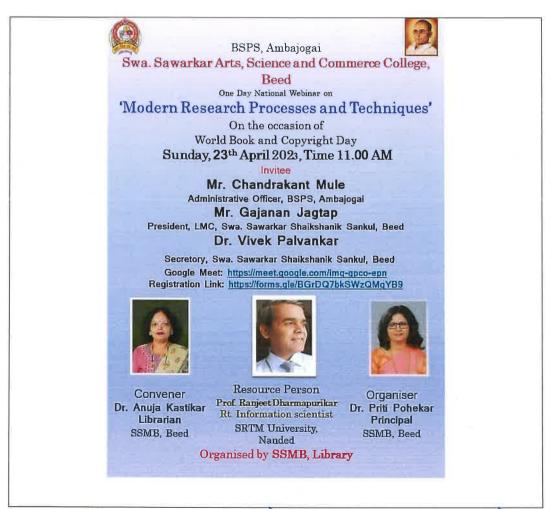

## Swa. Sawarkar Mahavidyalaya, Beed

One Day National Workshop

'Recent Trends in Academic Reading: Role of Educators'

(वाचन संस्कृतीतील नवे प्रवाह: शिक्षकांची भूमिका)

20 June 2023, Tuesday, Afternoon 04.00 (PM)

## Report

A One-day National Workshop organized by the Library Department at Swa. Sawarkar Mahavidyalaya, Beed on the occasion of National Reading Day alumni of Swa. Sawarkar Mahavidyalaya, Beed Prof. Aparna Kulkarni, Assistant Professor, Department of Economics, St. Xavier's College, Mumbai gave valuable guidance on 'New Trends in Reading Culture: Role of Teachers'. On this occasion she explains with models and scientific studies that in today's changing era, the use of modern technology has given speed and direction to learning, so it is necessary for teachers to reach out to students and provide them with positive reading options. She asserted that. She opined that the intellectual enrichment that comes from reading can be more memorable and fulfilling than the knowledge that comes from Googling.

Organizer and President of the webinar Principal Dr. Priti Pohekar highlighted the changing nature of reading among the youth on the occasion of Reading Day, expressing satisfaction that the youth is turning to reading again through social media.

Vice Principal Dr. Laxmikant Bahegavhankar, Dr. Rajesh Dhere, students, alumni, librarians, professors, researchers and research guides were present in large numbers. Introductory, vote of thanks of the program given by convener Dr. Anuja A. Kastikar, Librarian. Introduction of resource person is given by Dr. Rupali Kulkarni. Mr. Anand Ratnaparkhi provided technical assistance. Balasaheb Waghmare and Sachin Choure contributed to the success of the webinar.

## **Table of Webinar Information**

| Particular         | Details                                                                                                                                    | NO. of<br>Part. |
|--------------------|--------------------------------------------------------------------------------------------------------------------------------------------|-----------------|
| Nature             | One Day National Workshop                                                                                                                  |                 |
| Organizer          | Swa. Sawarkar Mahavidyalaya, Beed, Department of Library                                                                                   |                 |
| Topic of the       | 'Recent Trends in Academic Reading: Role of Educators'                                                                                     |                 |
| Webinar            | (वाचन संस्कृतीतील नवे प्रवाह: शिक्षकांची भूमिका)                                                                                           |                 |
| Date, Day & Time   | 20 June 2023, Tuesday, Afternoon 04.00 (PM)                                                                                                |                 |
| Participation      | Participating Institution Officers, Junior and<br>Senior College Staff, Professors, Alumni,<br>Research guides, Researchers and Librarians |                 |
| Online platform    | GOOGLE MEET                                                                                                                                |                 |
| Registration link: | https://forms.gle/owGRPPfeUqKgLmseA                                                                                                        | 51              |
| WhatsApp Group     | https://chat.whatsapp.com/HzKBgynEEA96Z<br>w5qMY98H4                                                                                       | 100             |
| Google Meet link   | https://meet.google.com/zqw-gioe-oca                                                                                                       | 66              |
| Feedback link      | https://forms.gle/ehpThu5kPhh5SMMB8                                                                                                        | 36              |

#### **Program Schedule**

भा.शि.प्र.संस्था, अंबाजोगाई
स्वा. सावरकर कला, विज्ञान आणि वाणिज्य महाविद्यालय, बीड
एक दिवशीय राष्ट्रीय वेबिनार
'वाचन संस्कृतीतील नवे प्रवाह: शिक्षकांची भूमिका'
(Recent Trends in Academic Reading: Role of Educators)
२० जून २०२३, मंगळवार, दुपारी: ०४.००
कार्यक्रम पत्रिका

वेबिनारचे अध्यक्ष - डॉ. प्रिती पोहेकर, प्राचार्या, स्वा. सावरकर कला, विज्ञान आणि वाणिज्य महाविद्यालय, बीड

प्रमुख वक्ते – प्रा. अपर्णा कुलकर्णी असिस्टंट प्रोफेसर, अर्थशास्त्र विभाग, सेंट झेवियर्स कॉलेज, मुंबई

- 🍄 स्वागत
- 🍄 सूत्र संचालन आणि प्रास्ताविक: डॉ. अनुजा कास्तीकर
- 🍄 प्रमुख वक्ते व कार्यक्रमाध्यक्ष परिचयः डॉ. रुपाली कुलकर्णी
- 🍄 प्रमुख मार्गदर्शन: प्रा. अपर्णा कुलकर्णी
- 🍄 अध्यक्षीय समारोप: डॉ. प्रिती पोहेकर
- 🌣 आभार प्रदर्शन: डॉ. अनुजा कास्तीकर